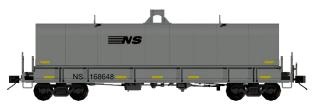

#### Prototype

This Car is 49' Versacoil<sup>™</sup> car by Johnstown America/Freightcar America. This is the first of the Versacoil<sup>™</sup> 5 Trough Phase 1 in this series. The VersaCoil<sup>™</sup> is the most efficient railcar for carrying "hot-band" and finished steel coils. This versatile railcar is engineered to reduce loading time and expense, eliminate transit damage and provide various loading options in its transverse trough.

### Norfolk Southern

#### Features:

- Completely Assembled!
- Injection Molded/Photo-etched
- Scale Kadee/Micro Trains Compatible Couplers
- 100 Ton Roller Bearing Trucks with 0.088" Treads(HO Scale)
- Perfect for 2000's+
- Four Numbers Per Road
- Extremely Accurate Detail
- Two Styles of Hoods
- Four Styles of Brake Wheel/Handrail Combination
- Wood lined Troughs
- Photo-etched Walk Ways