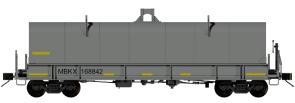

#### Prototype

This Car is 49' Versacoil<sup>™</sup> car by Johnstown America/Freightcar America. This is the first of the Versacoil<sup>™</sup> 5 Trough Phase 1 in this series. The VersaCoil<sup>™</sup> is the most efficient railcar for carrying "hot-band" and finished steel coils. This versatile railcar is engineered to reduce loading time and expense, eliminate transit damage and provide various loading options in its transverse trough.

### Mitsui Rail Capital

#### Features:

- Completely Assembled!
- Injection Molded/Photo-etched
- Scale Kadee/Micro Trains Compatible Couplers
- 100 Ton Roller Bearing Trucks with 0.088" Treads(HO Scale)
- Perfect for 2000's+
- Four Numbers Per Road
- Extremely Accurate Detail
- Two Styles of Hoods
- Four Styles of Brake Wheel/Handrail Combination
- Wood lined Troughs
- Photo-etched Walk Ways