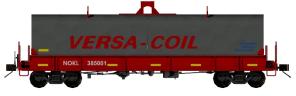

# NOKL Leasing

#### Prototype

This Car is 49' Versacoil<sup>™</sup> car by Johnstown America/Freightcar America. This is the first of the Versacoil<sup>™</sup> 5 Trough Phase 1 in this series. The VersaCoil<sup>™</sup> is the most efficient railcar for carrying "hot-band" and finished steel coils. This versatile railcar is engineered to reduce loading time and expense, eliminate transit damage and provide various loading options in its transverse trough.