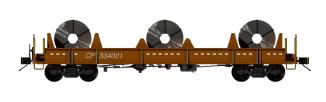

#### Prototype

This Car is 49' Versacoil<sup>™</sup> car by Johnstown America/Freightcar America. This is the first of the Versacoil<sup>™</sup> 5 Trough Phase 1 in this series. The VersaCoil<sup>™</sup> is the most efficient railcar for carrying "hot-band" and finished steel coils. This versatile railcar is engineered to reduce loading time and expense, eliminate transit damage and provide various loading options in its transverse trough.

## Canadian Pacific

#### Features:

- Completely Assembled!
- Injection Molded/Photo-etched
- Scale Kadee/Micro Trains Compatible Couplers
- 100 Ton Roller Bearing Trucks with 0.088" Treads(HO Scale)
- Perfect for 2000's+
- Four Numbers Per Road
- Extremely Accurate Detail
- Two Styles of Hoods
- Four Styles of Brake Wheel/Handrail Combination
- Wood lined Troughs
- Photo-etched Walk Ways