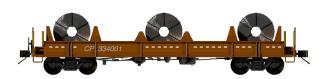

### Canadian Pacific

#### **Prototype**

This Car is 49' Versacoil™ car by Johnstown America/Freightcar America. These is the first of the Versacoil™ 5 Trough Phase 1 in these series. The VersaCoil™ is the most efficient railcar for carrying "hot-band" and finished steel coils. This versatile railcar is engineered to reduce loading time and expense, eliminate transit damage and provide various loading options in its transverse trough.