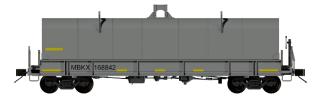

### Mitsui Rail Capital

#### **Prototype**

This Car is 49' Versacoil™ car by Johnstown America/Freightcar America. These is the first of the Versacoil™ 5 Trough Phase 1 in these series. The VersaCoil™ is the most efficient railcar for carrying "hot-band" and finished steel coils. This versatile railcar is engineered to reduce loading time and expense, eliminate transit damage and provide various loading options in its transverse trough.