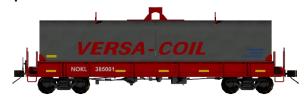

### **NOKL Leasing**

#### **Prototype**

This Car is 49' Versacoil™ car by Johnstown America/Freightcar America. These is the first of the Versacoil™ 5 Trough Phase 1 in these series. The VersaCoil™ is the most efficient railcar for carrying "hot-band" and finished steel coils. This versatile railcar is engineered to reduce loading time and expense, eliminate transit damage and provide various loading options in its transverse trough.