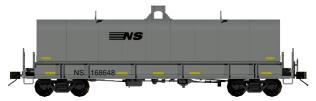

### Norfolk Southern

#### **Prototype**

This Car is 49' Versacoil™ car by Johnstown America/Freightcar America. These is the first of the Versacoil™ 5 Trough Phase 1 in these series. The VersaCoil™ is the most efficient railcar for carrying "hot-band" and finished steel coils. This versatile railcar is engineered to reduce loading time and expense, eliminate transit damage and provide various loading options in its transverse trough.