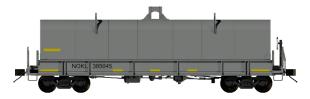

### **NOKL Leasing**

#### **Prototype**

This Car is 49' Versacoil™ car by Johnstown America/Freightcar America. These is the first of the Versacoil™ 5 Trough Phase 1 in these series. The VersaCoil™ is the most efficient railcar for carrying "hot-band" and finished steel coils. This versatile railcar is engineered to reduce loading time and expense, eliminate transit damage and provide various loading options in its transverse trough.