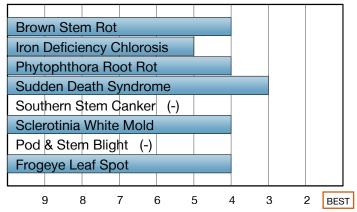

|
| Branching            | Not Available |
| Growth Habit         | Indeterminate |
| Flower Color         | Purple        |
| Pubescence Color     | Light Tawny   |
| Pod Color            | Brown         |
| Hilum Color          | Black         |
| Chloride Sensitivity | -             |

### **Agronomic Traits**

| Emergence             | 2    |
|-----------------------|------|
| Standability          | 4    |
| Shatter Tolerance     | 2    |
| Stress Tolerance      | -    |
| Green Stem            | -    |
| Estimated Seed Size   | -    |
| % Protein at 13% mst. | 33.6 |
| % Oil at 13% mst.     | 18.9 |
| Narrow Rows           | -    |
| Wide Rows             | -    |

For more info or to view product performance data: www.goldenharvestseeds.com (800) 944-7333

## **Disease Ratings**



#### **Adaptation to Soil Types**

| Drought Prone                  | - |
|--------------------------------|---|
| High pH*                       | - |
| Highly Productive              | - |
| Moderate/Variable Environments | - |
| Poorly Drained                 | - |

#### **Diseases and Pests**

| Phytophthora Root Rot (PRR) Source | Rps1k |  |
|------------------------------------|-------|--|
| Soybean Cyst Nematode (SCN) Races  | R**   |  |
| (SCN) Source                       | -     |  |
| — Root-Knot Nematode (RKN) —       |       |  |
| Southern - Peanut - Javane         | ese - |  |



Product descriptions and ratings are sourced from the variety's genetic supplier and may change as additional data are gathered.

©2017 Syngenta. Golden Harvest®, SCN Solutions™, the Alliance Fram