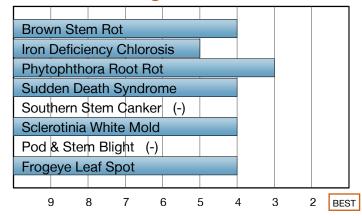

--------------|
|                      |               |
| Canopy/Plant Type    | Medium-Bush   |
| Branching            | Not Available |
| Growth Habit         | Indeterminate |
| Flower Color         | White         |
| Pubescence Color     | Light Tawny   |
| Pod Color            | Tan           |
| Hilum Color          | Black         |
| Chloride Sensitivity | Includer      |

## **Agronomic Traits**

| Emergence             | 2    |
|-----------------------|------|
| Standability          | 4    |
| Shatter Tolerance     | 2    |
| Stress Tolerance      | -    |
| Green Stem            | -    |
| Estimated Seed Size   | -    |
| % Protein at 13% mst. | 33.8 |
| % Oil at 13% mst.     | 18.8 |
| Narrow Rows           | -    |
| Wide Rows             | -    |

### **Disease Ratings**



#### **Adaptation to Soil Types**

| Drought Prone                  | - |
|--------------------------------|---|
| High pH*                       | - |
| Highly Productive              | - |
| Moderate/Variable Environments | - |
| Poorly Drained                 | - |

### **Diseases and Pests**

| Phytophthora Root Rot (      | PRR) Source   | Rps1c      |
|------------------------------|---------------|------------|
| Soybean Cyst Nematode        | e (SCN) Races | R**        |
|                              | (SCN) Source  | e -        |
| — Root-Knot Nematode (RKN) — |               |            |
| Southern 3                   | Peanut -      | Javanese - |

For more info or to view product performance data: www.goldenharvestseeds.com (800) 944-7333



Product descriptions and rating