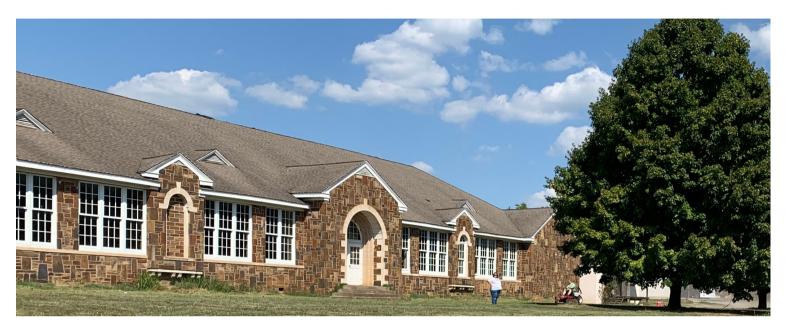

The Frank Gladd American Legion Post #20 needs more room to operate our large number of veteran and community-supporting programs, and this building is the perfect solution for our needs. This wonderful building, built in 1940 by the WPA, served as Fort Gibson High School until 1970. However, it is in major need of repair. Post #20 supports activities in our community such as patriotic school programs, Halloween safety, American Legion baseball, the Legion Outdoors, community service projects, and much more. We seek to assist and honor all veterans, including supporting special non-profit organizations such as Wreaths for Fallen Heroes and Trail of Honor Flags, Inc. The Rock Event Center will allow us to expand our support across the community, and we ask for your financial support to make this dream manifest.

Our mission, activities, and programs have out grown our current location. We want to buy the old high school which we call the "The Rock". If we can get the community support to buy and restore this beautiful building, it can once again be a center of activity and a benefit to the town. If you can donate we will be very responsible stewards of your donations as if it were our own. We are in the good Graces of the IRS with all three non-profits we govern which are Frank Gladd American Legion Post 20; Trail Of Honor Flags; Wreathes For Fallen Heroes and will proudly give you our IRS determination letter and a annual donation receipts for your records.