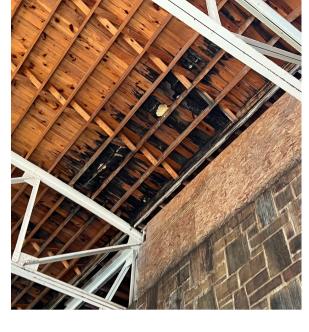

The Frank Gladd American Legion Post #20 needs more room to operate our large number of veteran and community-supporting programs, and this building is the perfect solution for our needs. This wonderful building, built in 1940 by the WPA, served as Fort Gibson High School until 1970. However, it is in major need of repair. Post #20 supports activities in our community such as patriotic school programs, Halloween safety, American Legion baseball, the Legion Outdoors, community service projects, and much more. We seek to assist and honor all veterans, including supporting special non-profit organizations such as Wreaths for Fallen Heroes and Trail of Honor Flags, Inc. The Rock Event Center will allow us to expand our support across the community, and we ask for your financial support to make this dream manifest.