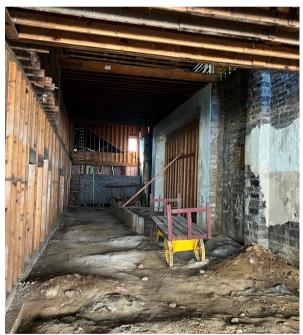

The Frank Gladd American Legion Post #20 needs more room to operate our large number of veteran and community-supporting programs, and this building is the perfect solution for our needs. This wonderful building, built in 1940 by the WPA, served as Fort Gibson High School until 1970. However, it is in major need of repair. Post #20 supports activities in our community such as patriotic school programs, Halloween safety, American Legion baseball, the Legion Outdoors, community service projects, and much more. We seek to assist and honor all veterans, including supporting special non-profit organizations such as Wreaths for Fallen Heroes and Trail of Honor Flags, Inc. The Rock Event Center will allow us to expand our support across the community, and we ask for your financial support to make this dream manifest.