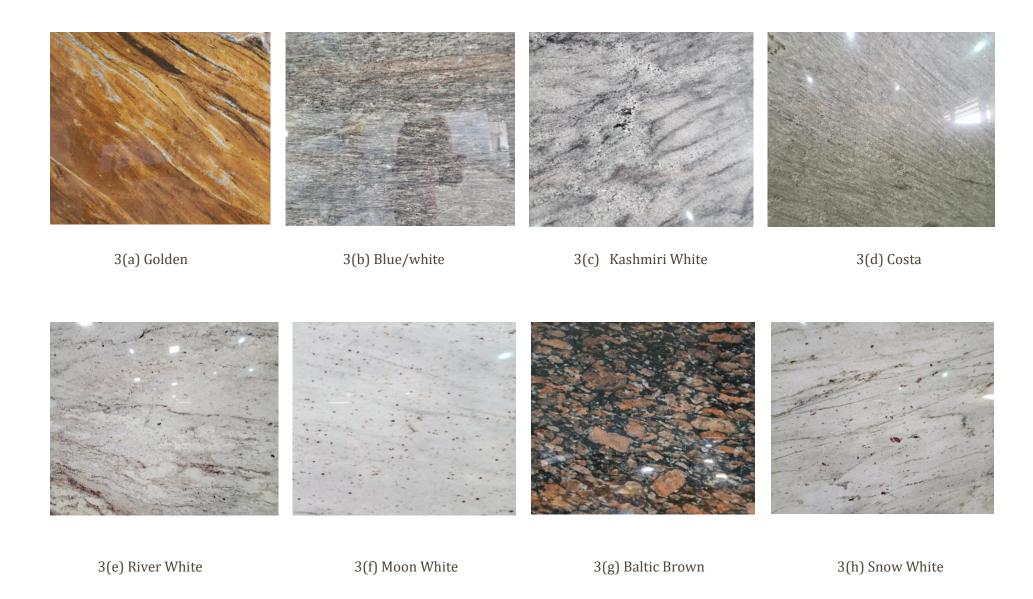

11(c) Pink Pearl

11(a) Rosy Pink

11(b) Paradise Brown

11(c) Tan Brown

12(a) Pearl White

12(b) Crystal Yellow

12(c) Cheema Pink

12(d) Coco Brown

11(b) Red Granite

11(c) Blue Pearl