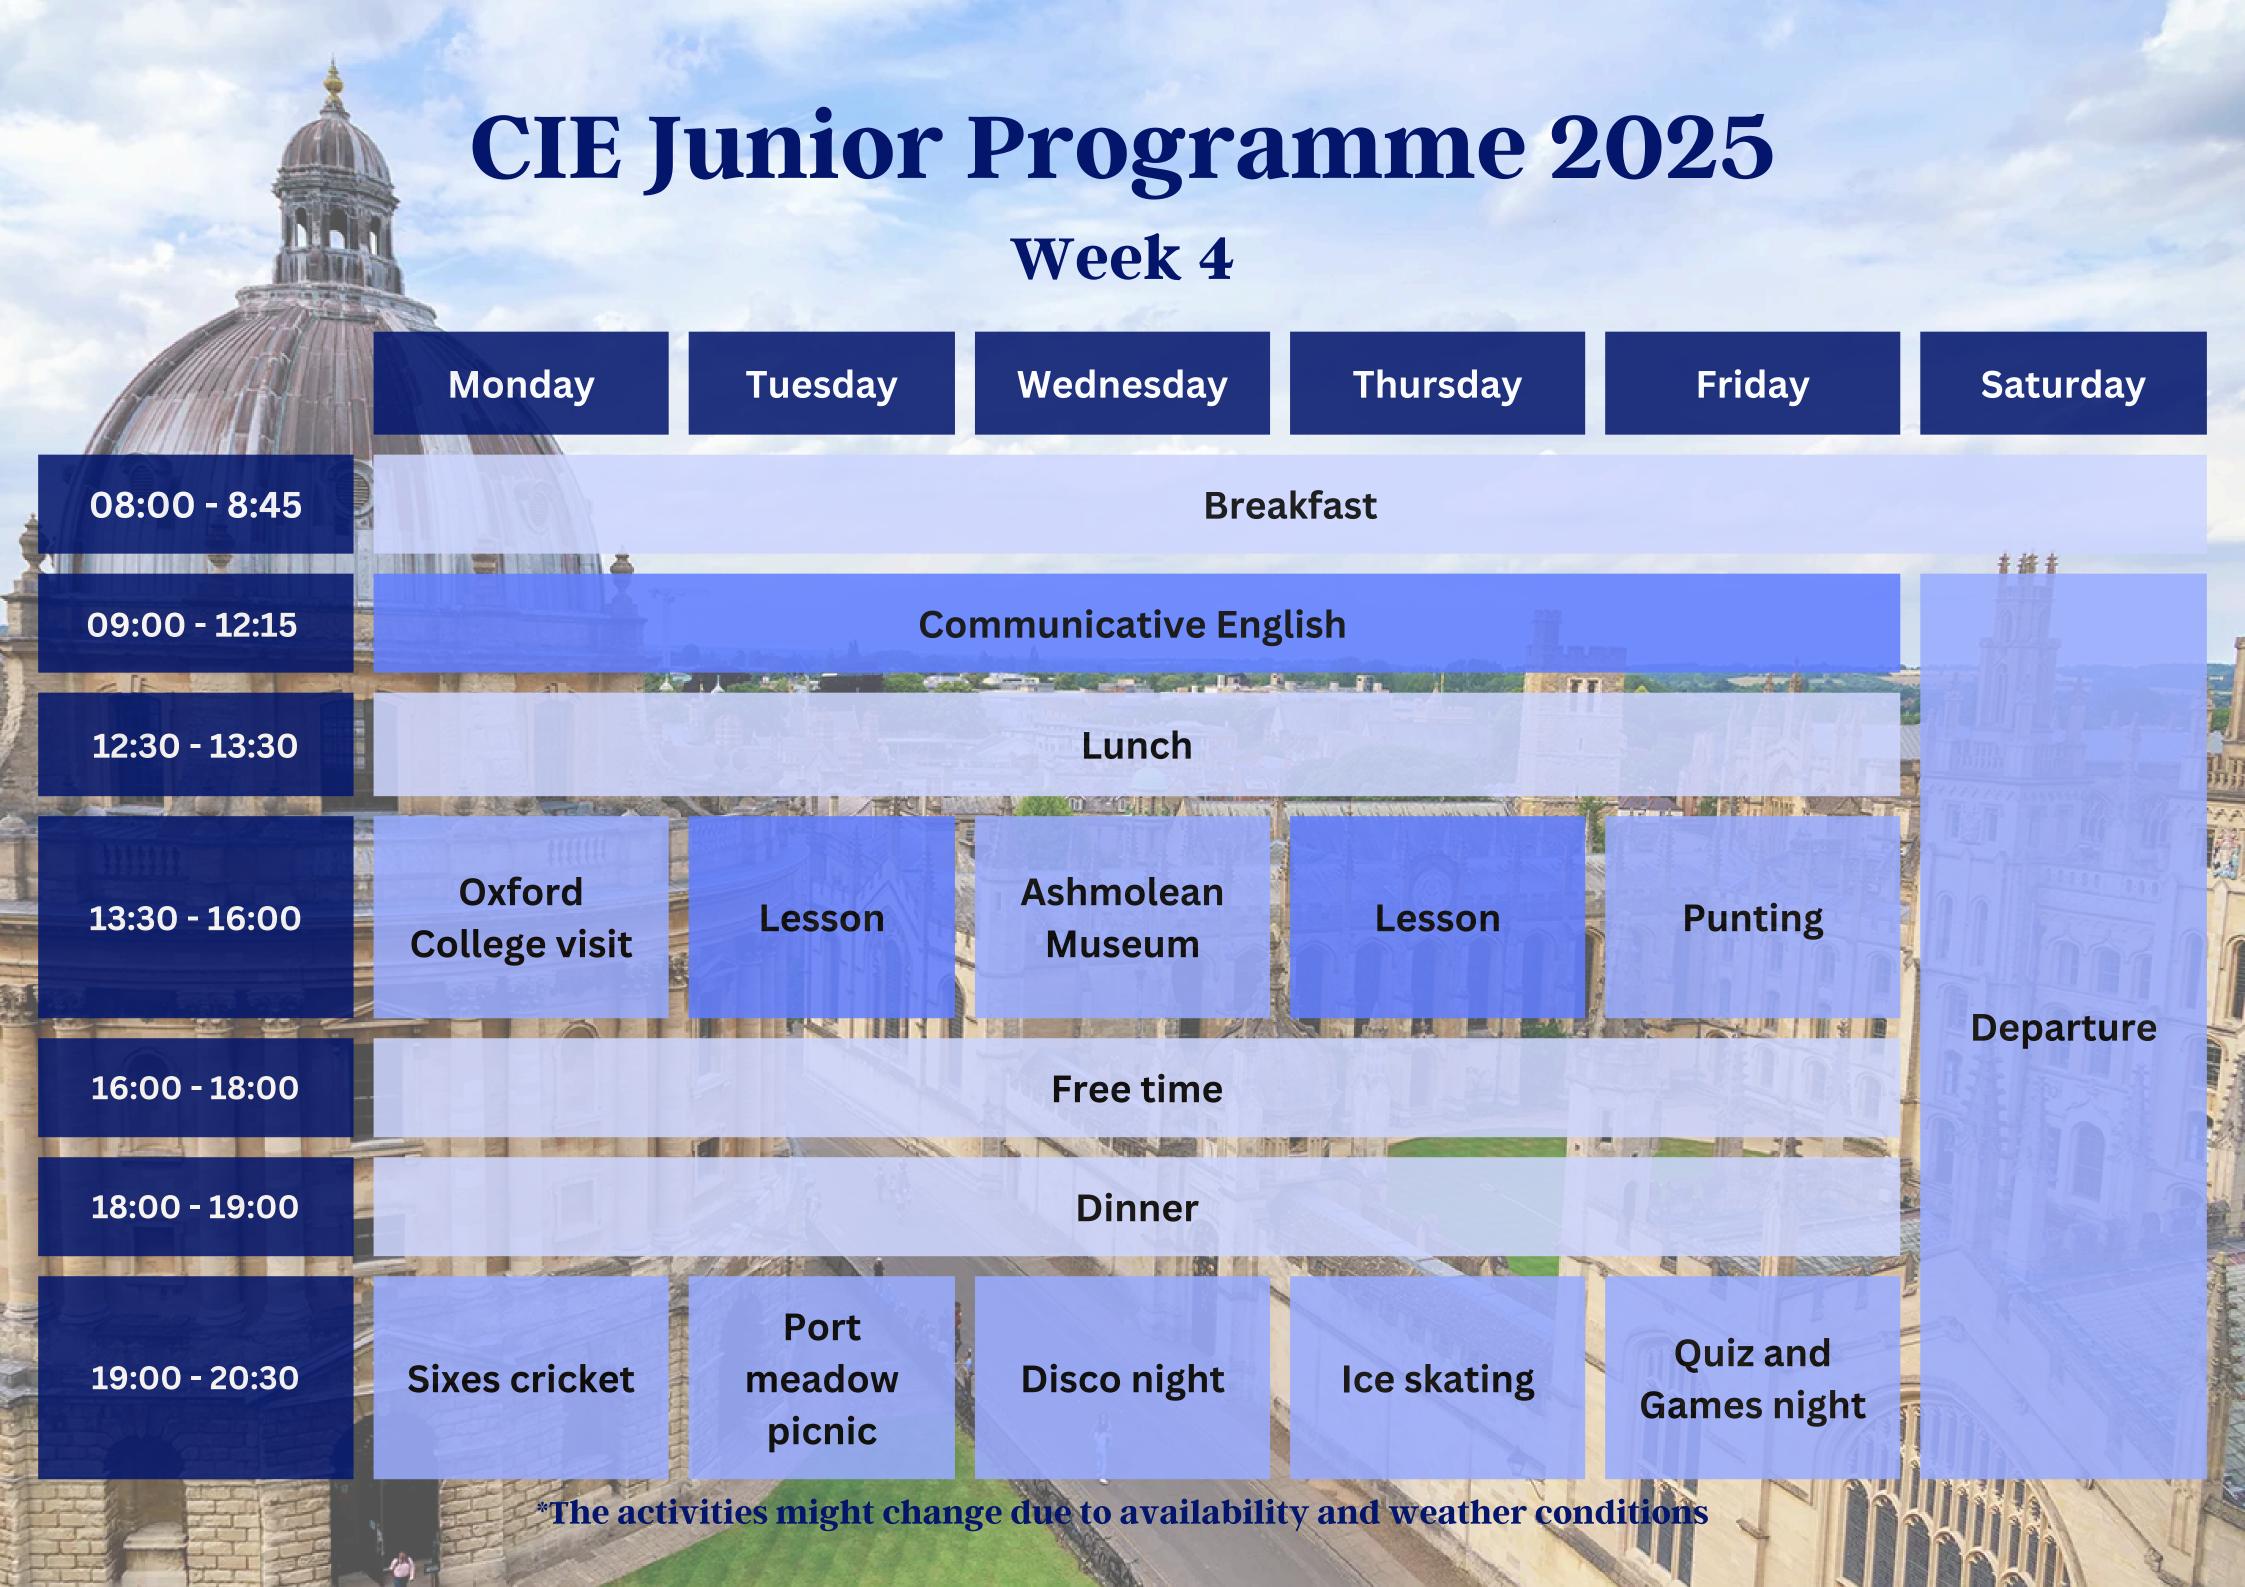

|                    |                   |                            | jumping                         |
| 18:00 - 19:00                           |                               |                   |                            | Dinner             |                   |                            |                                 |
| 19:00 - 20:30                           | Sports                        | Movies            | Disco night                | Punting            | Talent<br>show    | Free time                  | Free time                       |
|                                         | *The                          | e activities migl | ht change due to a         | availability and v | veather condition | is                         |                                 |