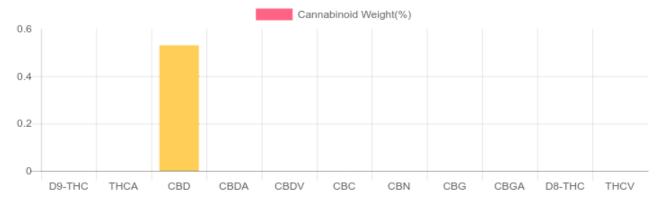

## Sample

N/D D9-THC 0.530% Total CBD

318.1 mg Cannabinoids per unit 318.1 mg CBD per unit

1 unit = 60 ml per unit x density (1) x Cannabinoid concentration

## **Cannabinoids Test**

SHIMADZU INTEGRATED UPLC-PDA GSL SOP 400

UPLOADED: 06/01/2021 10:56:38

| Cannabinoids       | LOQ    | weight(%) | mg/g  | mg/unit |
|--------------------|--------|-----------|-------|---------|
| D9-THC             | 10 PPM | N/D       | N/D   | N/D     |
| THCA               | 10 PPM | N/D       | N/D   | N/D     |
| CBD                | 10 PPM | 0.530%    | 5.302 | 318.120 |
| CBDA               | 20 PPM | N/D       | N/D   | N/D     |
| CBDV               | 20 PPM | N/D       | N/D   | N/D     |
| CBC                | 10 PPM | N/D       | N/D   | N/D     |
| CBN                | 10 PPM | N/D       | N/D   | N/D     |
| CBG                | 10 PPM | N/D       | N/D   | N/D     |
| CBGA               | 20 PPM | N/D       | N/D   | N/D     |
| D8-THC             | 10 PPM | N/D       | N/D   | N/D     |
| THCV               | 10 PPM | N/D       | N/D   | N/D     |
| TOTAL D9-THC       |        | N/D       | N/D   | N/D     |
| TOTAL CBD*         |        | 0.530%    | 5.302 | 318.1   |
| TOTAL CANNABINOIDS |        | 0.530%    | 5.302 | 318.1   |