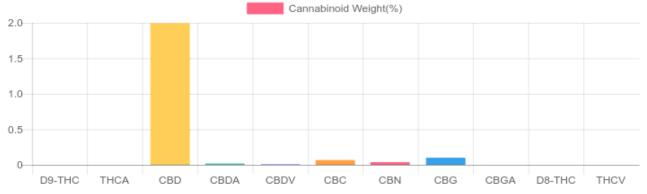

## **Cannabinoids Test**

SHIMADZU INTEGRATED UPLC-PDA GSL SOP 400

| Cannabinoids       | LOQ    | weight(%) | mg/g   | mg/unit |
|--------------------|--------|-----------|--------|---------|
| D9-THC             | 10 PPM | N/D       | N/D    | N/D     |
| THCA               | 10 PPM | N/D       | N/D    | N/D     |
| CBD                | 10 PPM | 1.994%    | 19.940 | 565.299 |
| CBDA               | 20 PPM | 0.019%    | 0.190  | 5.387   |
| CBDV               | 20 PPM | 0.008%    | 0.075  | 2.126   |
| CBC                | 10 PPM | 0.067%    | 0.670  | 18.995  |
| CBN                | 10 PPM | 0.037%    | 0.373  | 10.575  |
| CBG                | 10 PPM | 0.100%    | 1.001  | 28.378  |
| CBGA               | 20 PPM | N/D       | N/D    | N/D     |
| D8-THC             | 10 PPM | N/D       | N/D    | N/D     |
| THCV               | 10 PPM | N/D       | N/D    | N/D     |
| TOTAL D9-THC       |        | N/D       | N/D    | N/D     |
| TOTAL CBD*         |        | 1.994%    | 19.940 | 565.3   |
| TOTAL CANNABINOIDS |        | 2.288%    | 22.882 | 648.7   |

Reporting Limit 10 ppm
\*Total CBD = CBD + CBDA x 0.877
N/D - Not Detected, B/LOQ - Below Limit of Quantification

Dr. Andrew Hall, Ph.D., Chief Scientific Officer

Ben Witten, MS, MT., Lab Director

Green Scientific Labs info@greenscientificlabs.com 1-833 TEST CBD