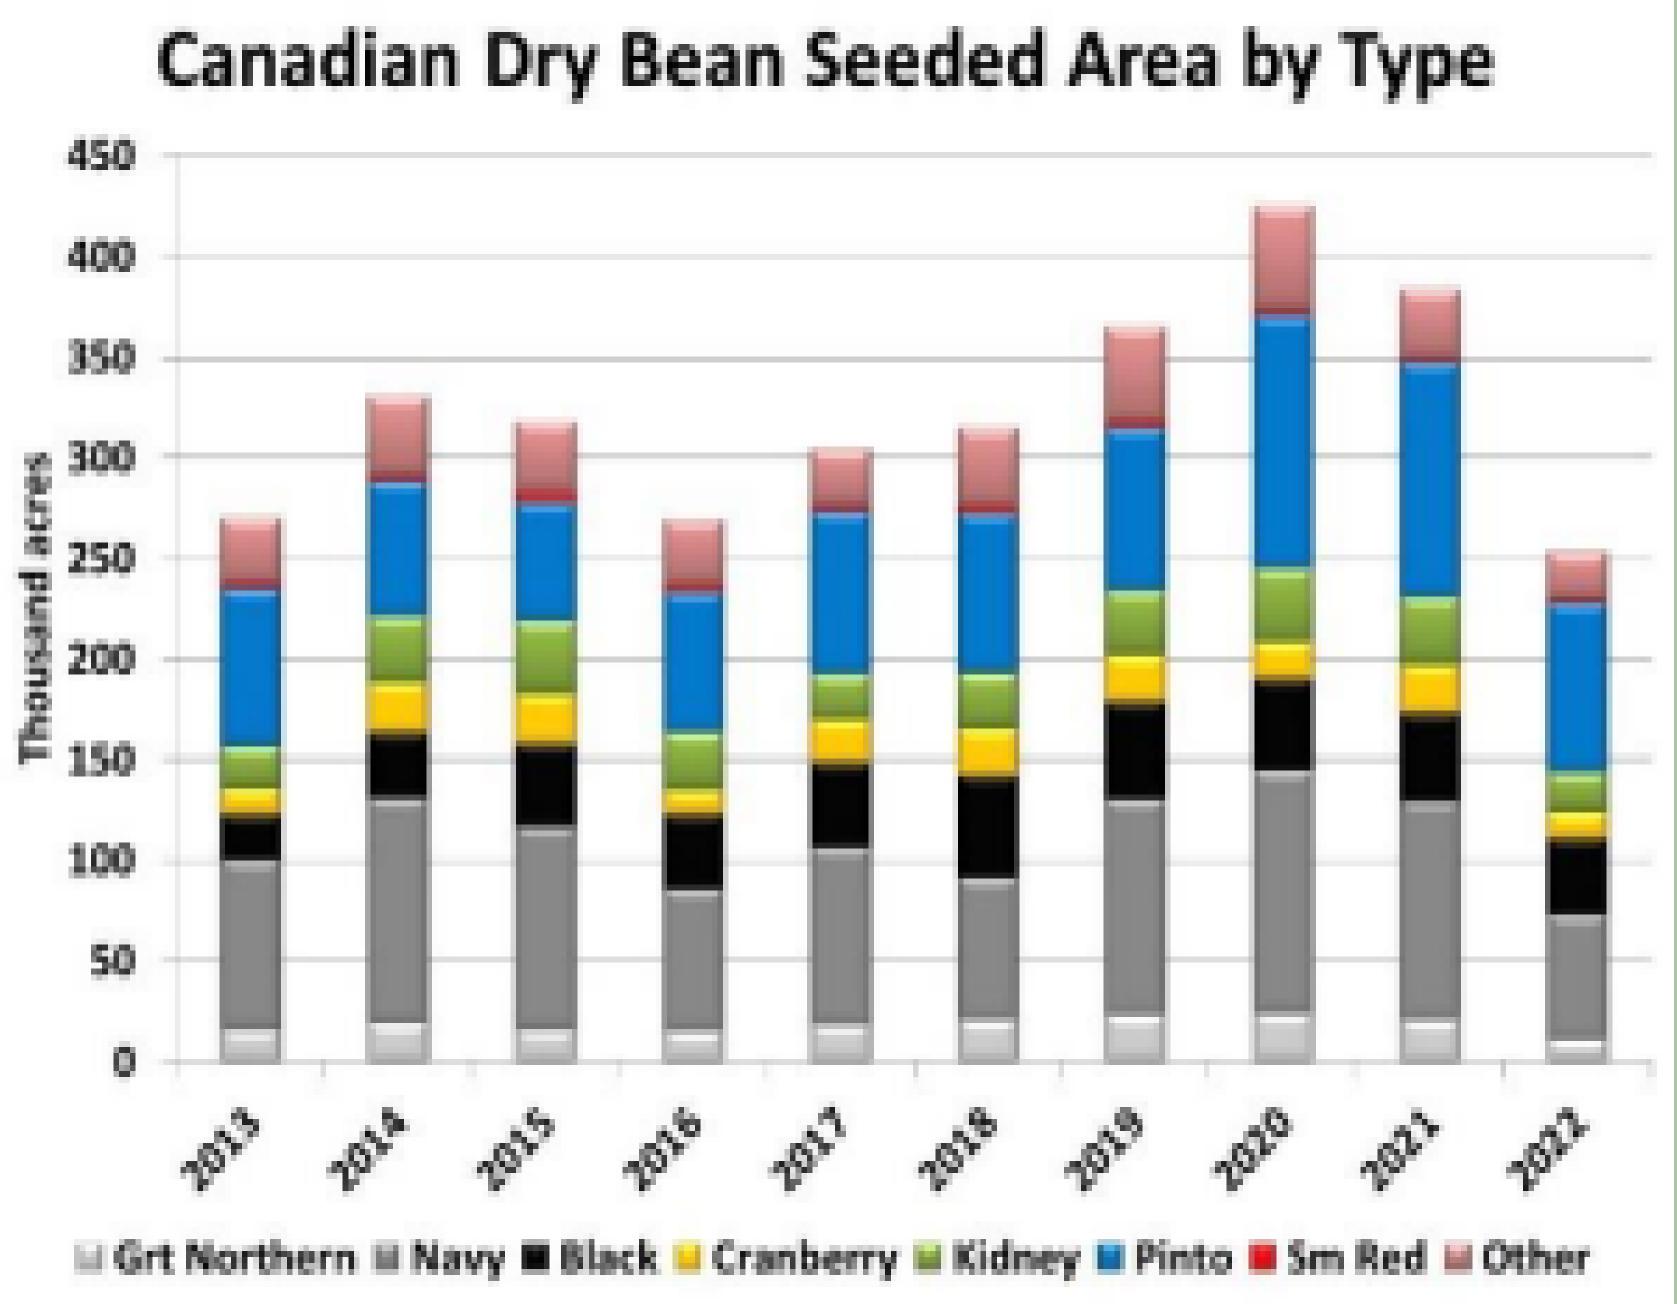

### TERRA THE AGRICULTURE NETWORK

Visit containercrunch.ca to speak up.

- 290 320Kmt production est.
- Export challenges continue
- Inland equipment shortages
- EU tariff advantage gone
- Small geography suitable for dry beans
- Trend more oilseeds / other pulses
- Customer rationing