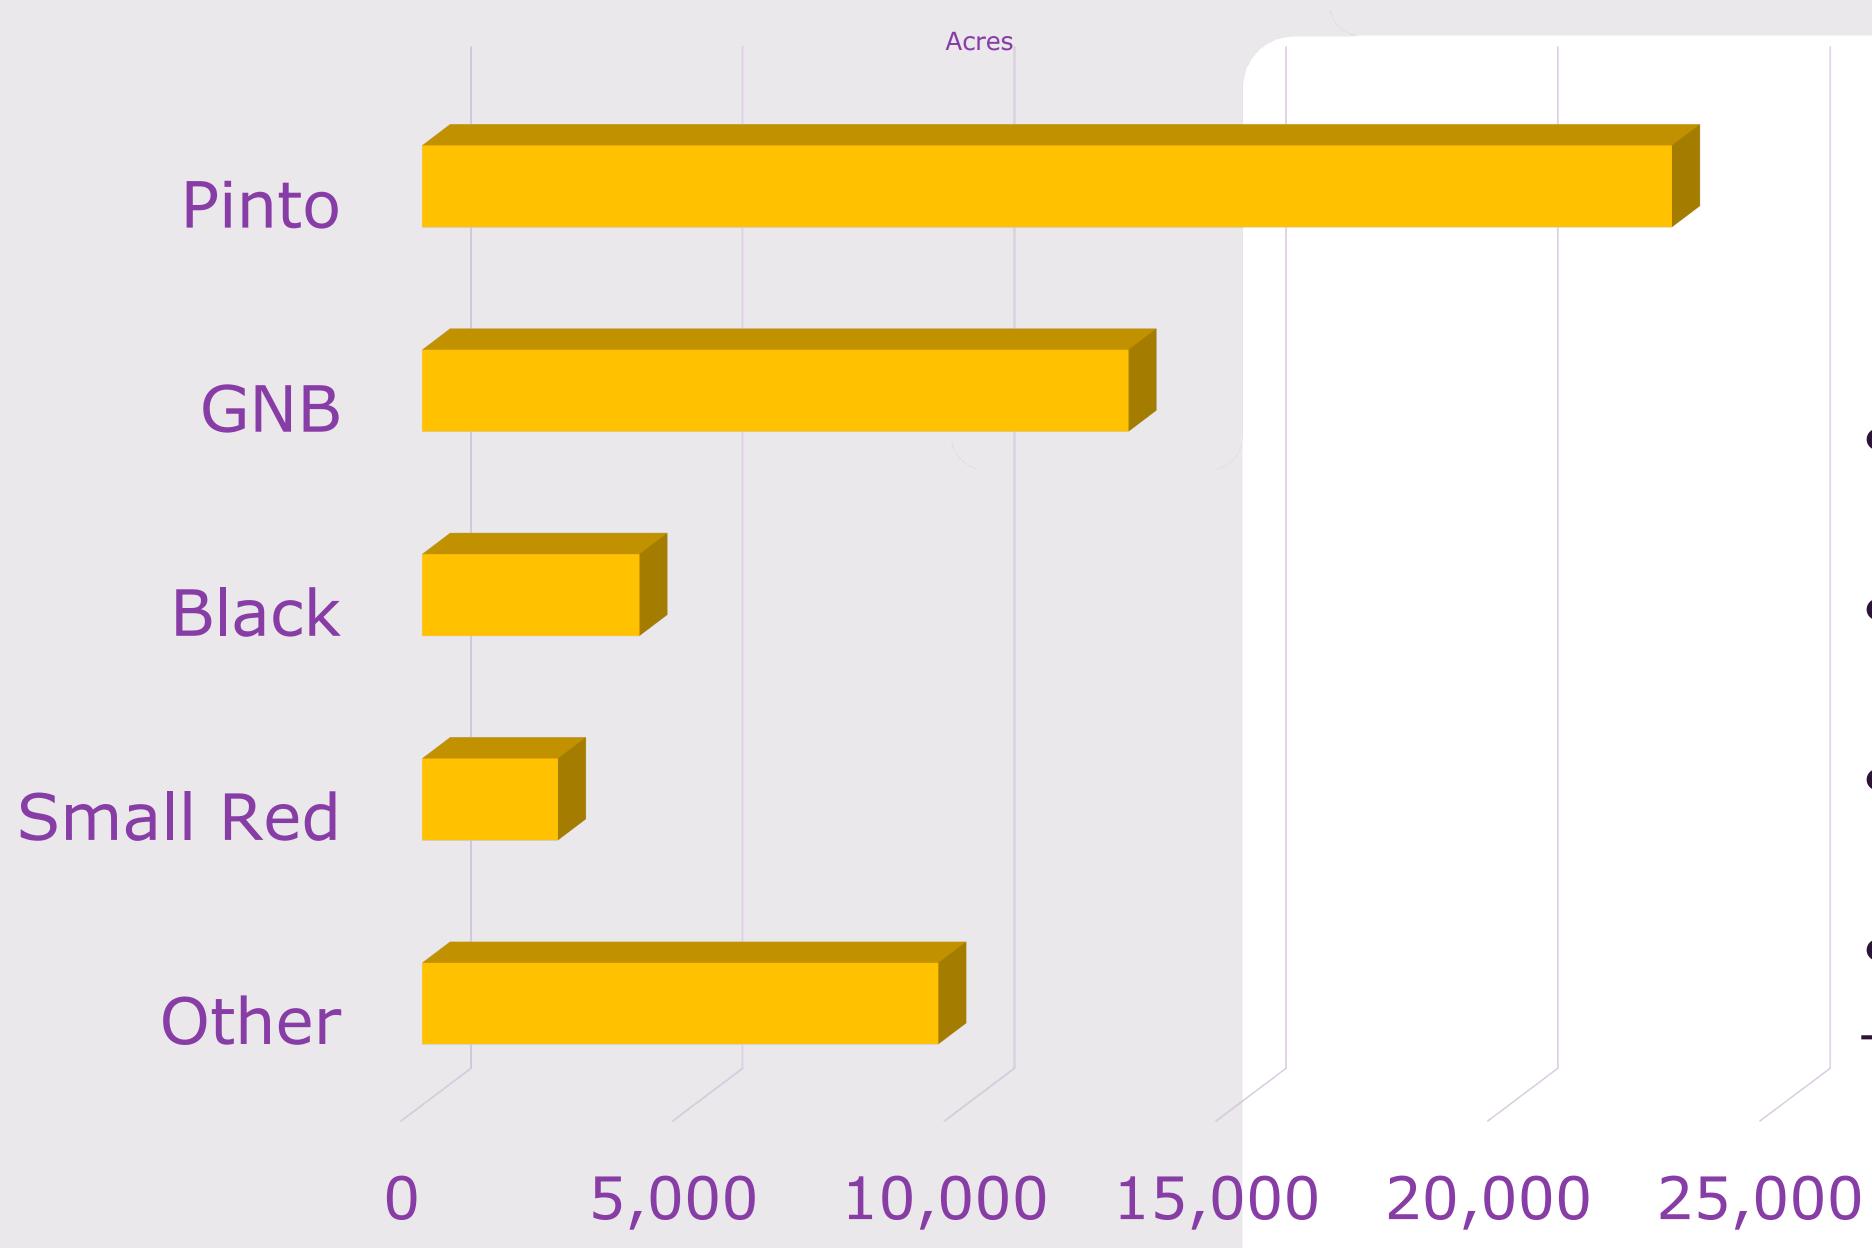

# Alberta / Sask

- Yield estimate average 23-25/cwt
- Staging on time Mid September
- 20% acres hail impacted
- Moisture Irrigated

Total <58,000