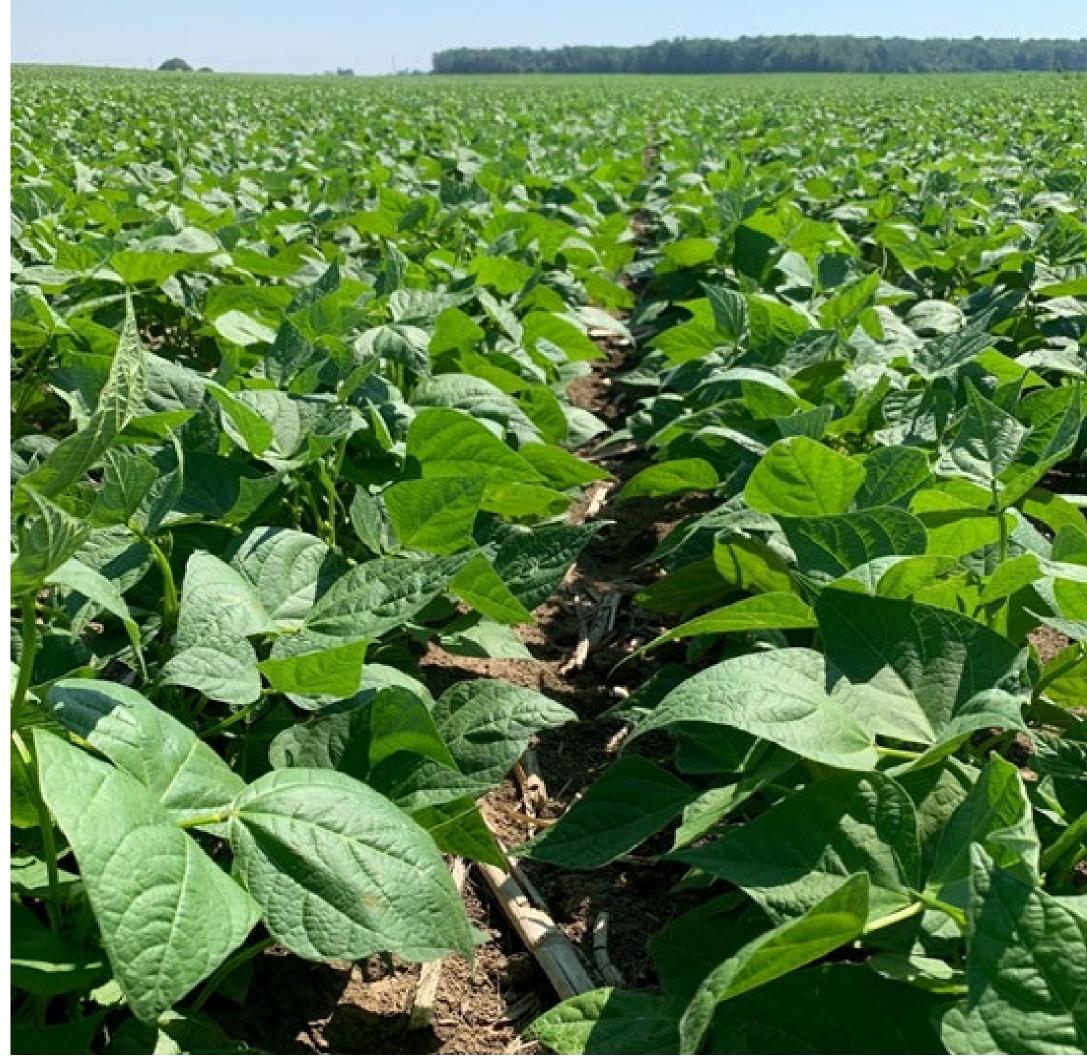

# Manitoba

Acres

# Manitoba

- Rating mostly good
- Yield est. 21-25/cwt (historical 15-18)
- Staging behind 2 weeks – late Sept
- Moisture excess at planting – recent good

Total <120,000

000 50,000 60,000