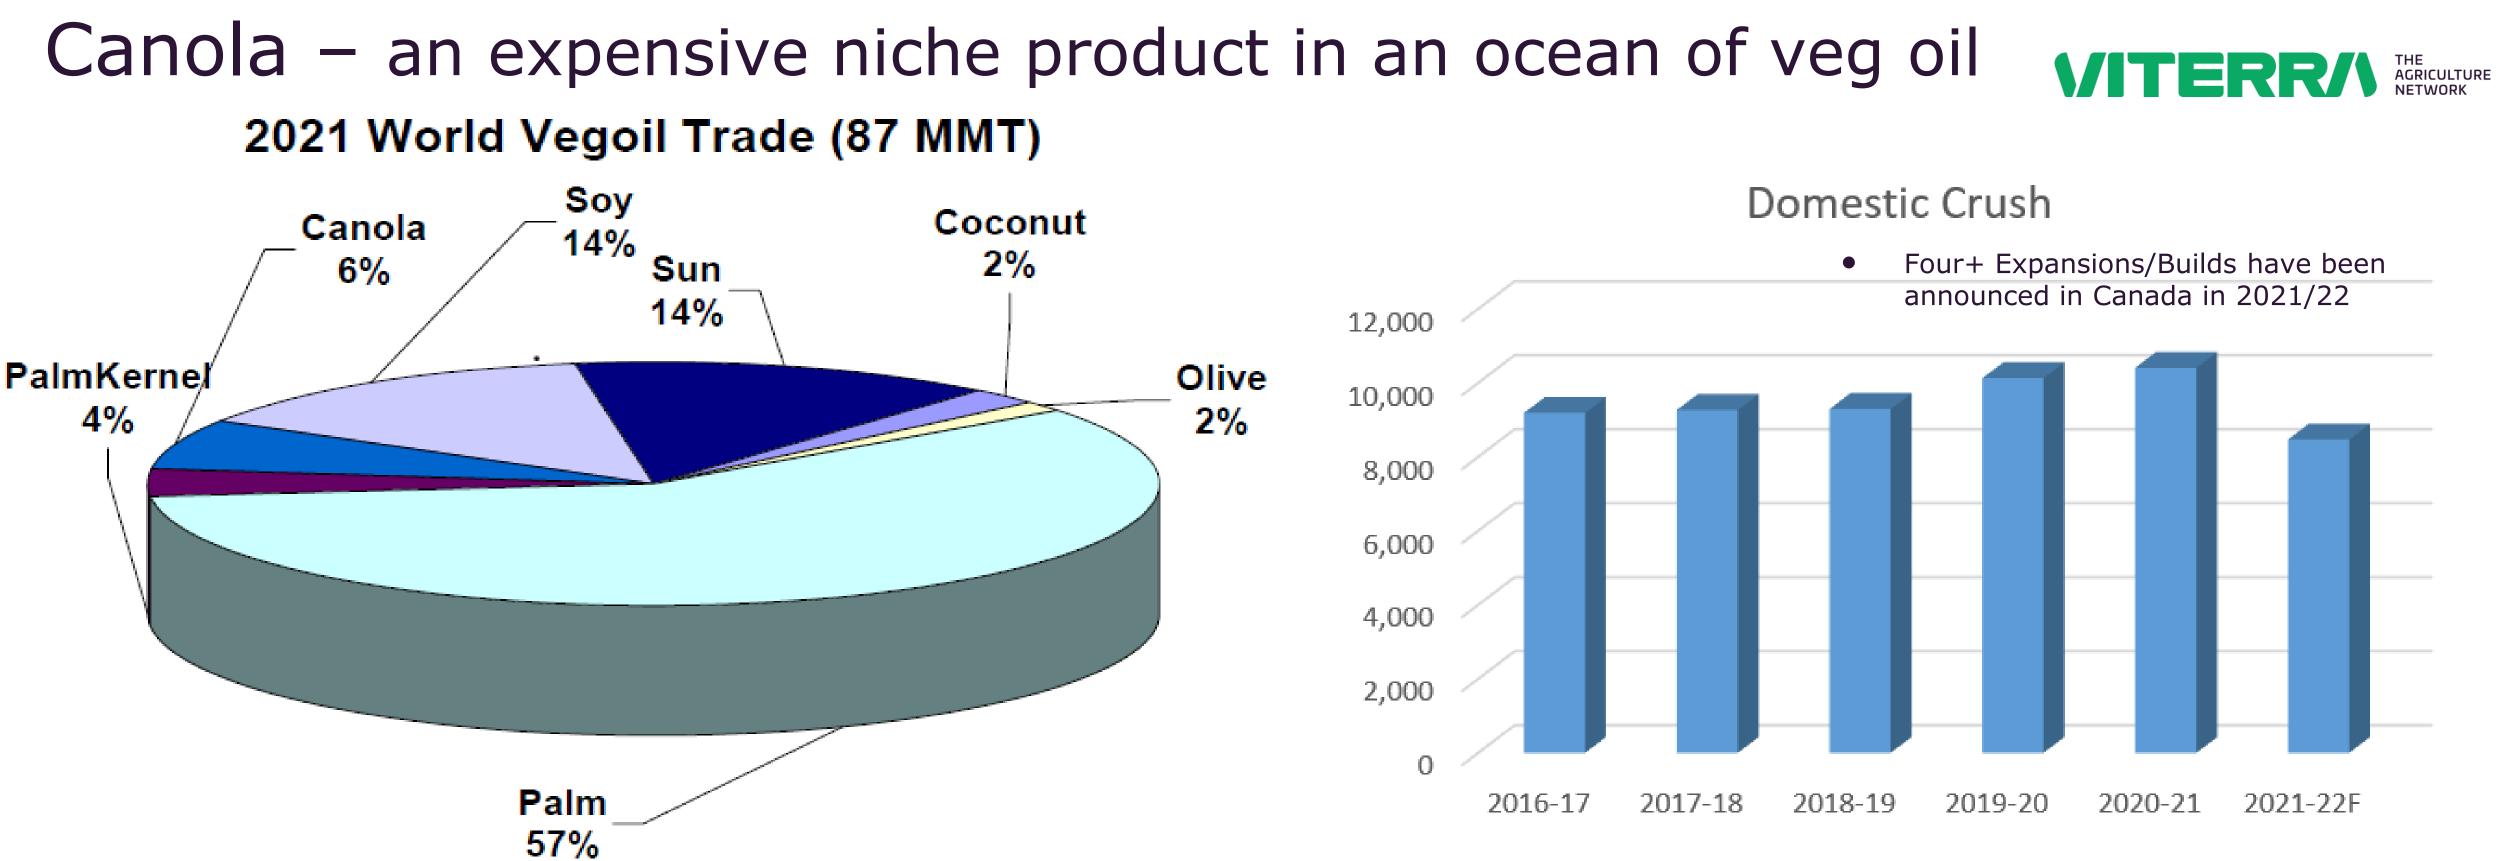

### TERRA THE AGRICULTURE NETWORK

Visit containercrunch.ca to speak up.

- 290 320Kmt production est.
- Export challenges continue
- Inland equipment shortages
- EU tariff advantage gone
- Small geography suitable for dry beans
- Trend more oilseeds / other pulses
- Customer rationing