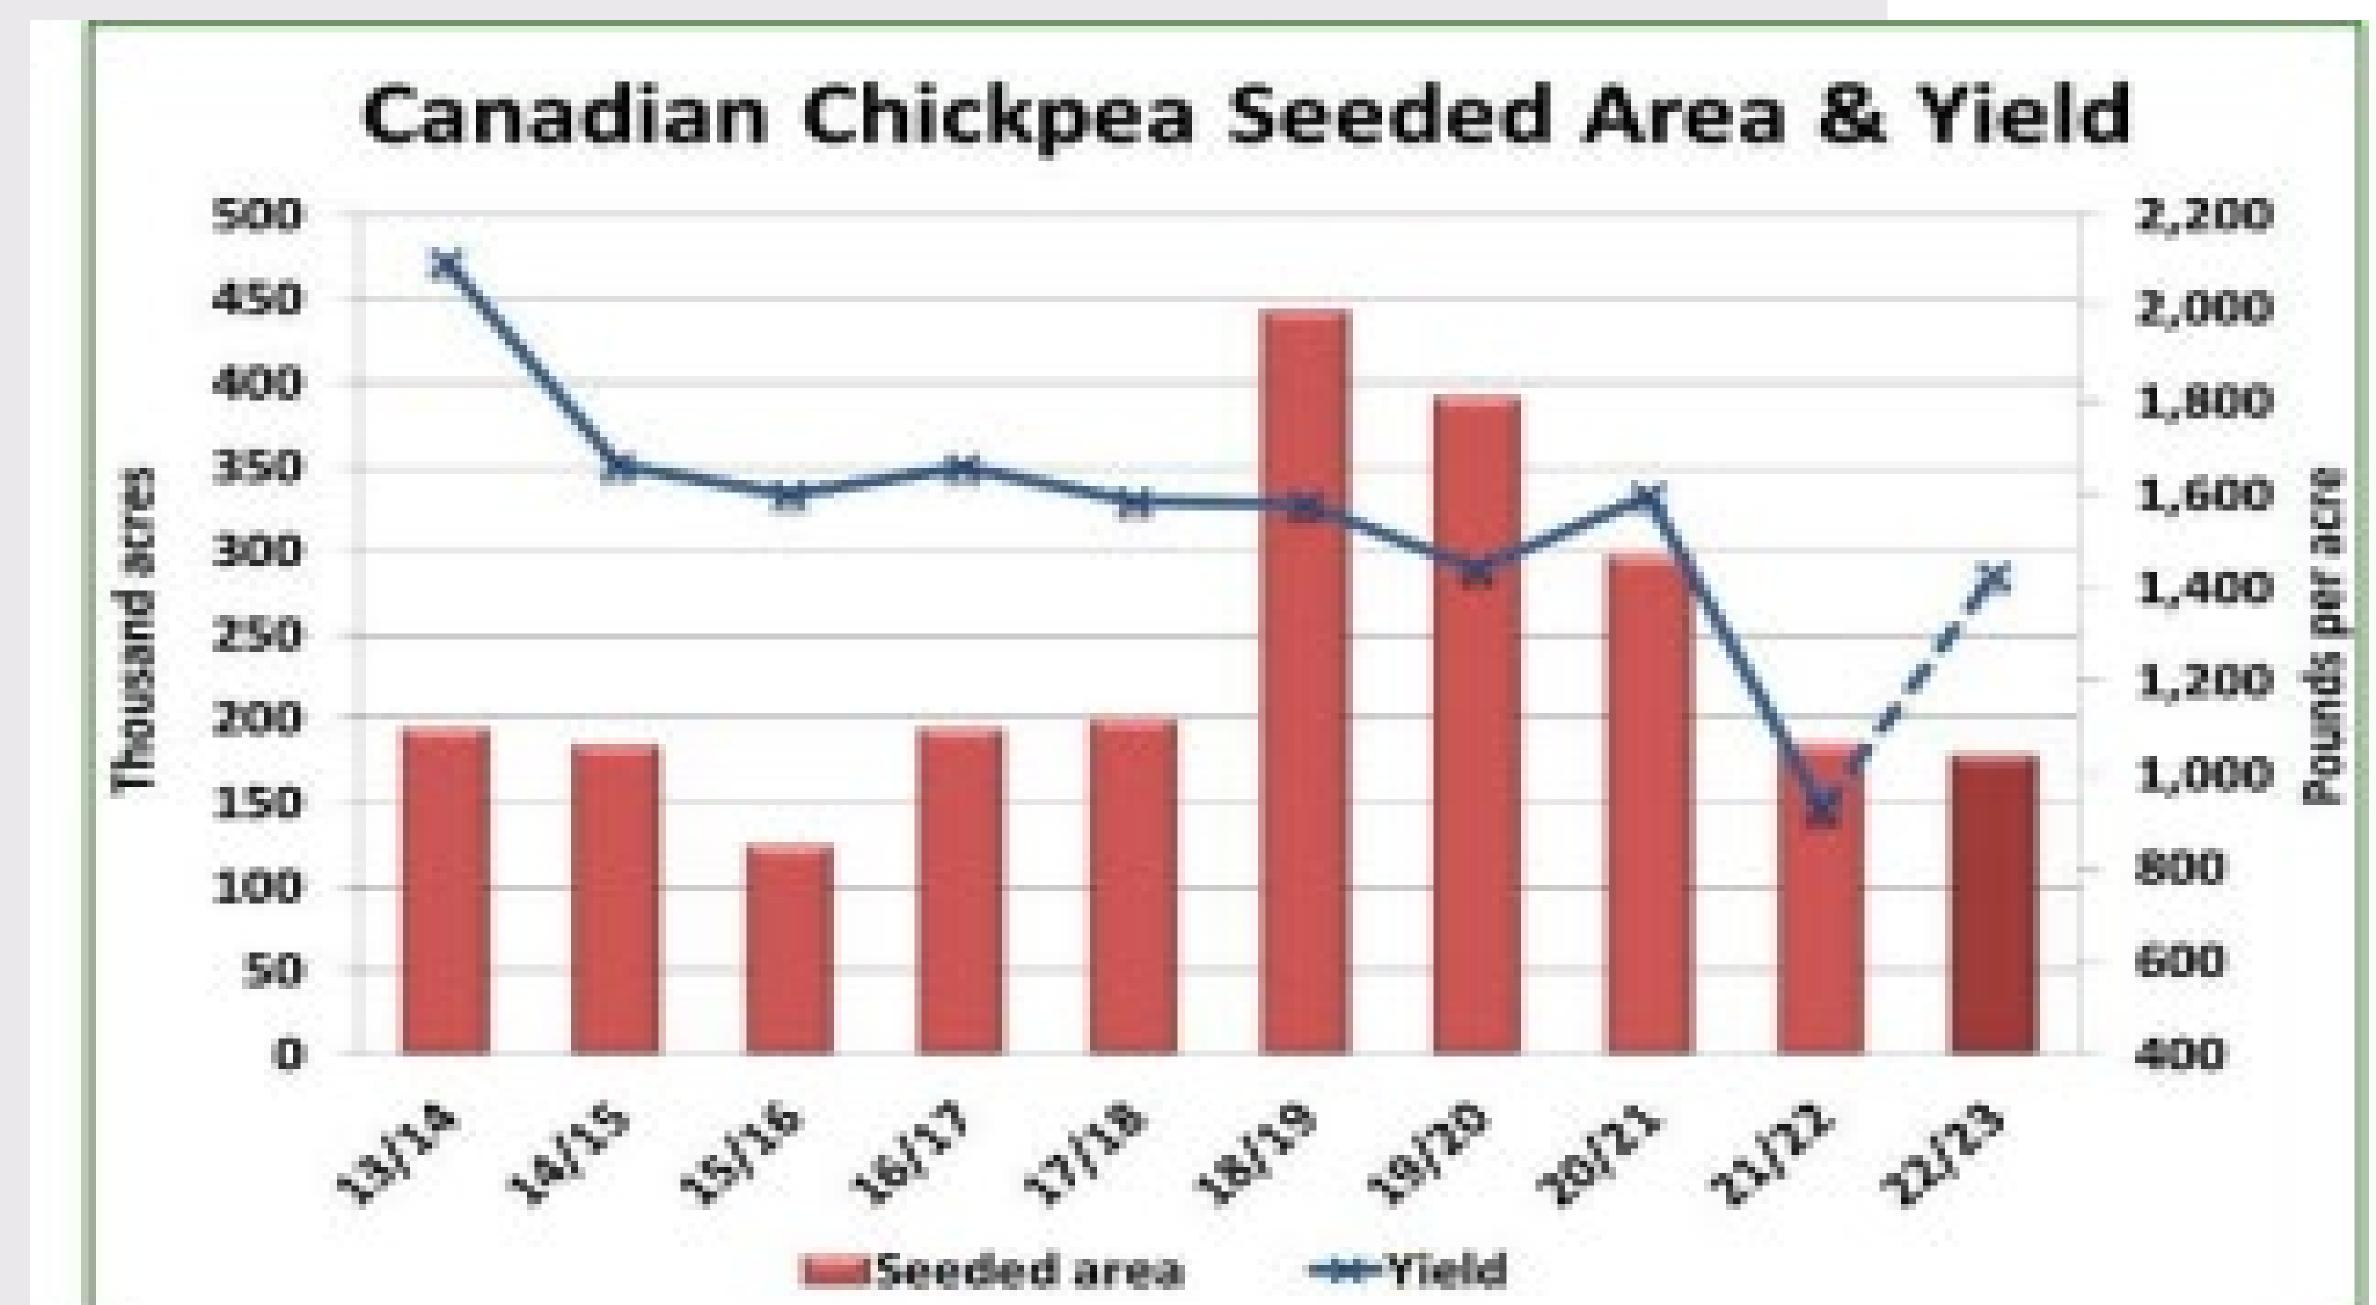

# Reductions by %

- Black Bean 12%
- Pinto Bean 25%
- Navy Bean 40%
- GNB, Kidney, Cranberry 40%
- Garbs (Chick pea) 10%
- Faba 40%
- White beans only type with measurable carry in
- Insured acres down 34% vs 2021 (add 10% ?)

### TERRA THE AGRICULTURE NETWORK

Visit containercrunch.ca to speak up.

- 290 320Kmt production est.
- Export challenges continue
- Inland equipment shortages
- EU tariff advantage gone
- Small geography suitable for dry beans
- Trend more oilseeds / other pulses
- Customer rationing