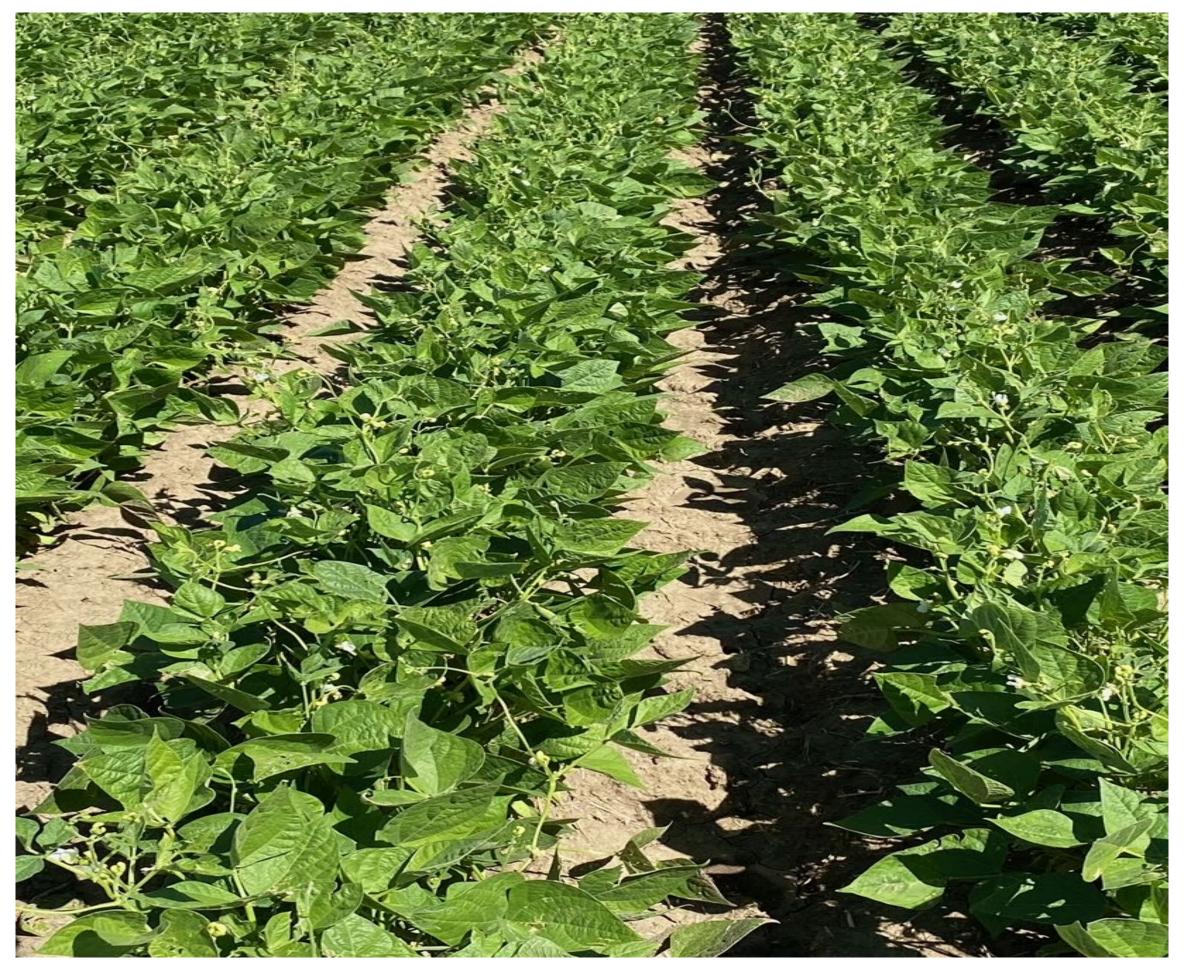

### Ontario

- Rating very good
- Yield est. 24-27/cwt
- Staging on time Mid-Late Sept.
- Moisture most areas in need soon

Total <120,000

5