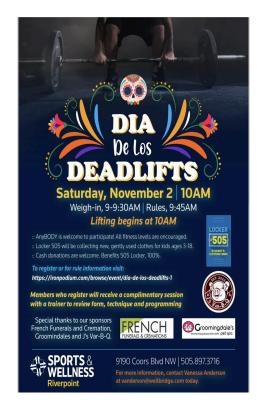

## TCR PRODUCTIONS PRESENTS

#### 23nd ANNUAL TURKEY TREK

Thursday November 28
Thanksgiving Day

Albuquerque Longest Thanksgiving Day Race!

The Turkey Trek is the only
Albuquerque Thanksgiving Day Race
that truly gives back to the
community by supporting LOCKER
#505: Student's Clothing Bank, a
501C3 nonprofit!

### TURKEY TREK is Supporting LOCKER 505

#### **RACE PARTICULARS**

Race Date:

Thursday, November 28, 2024

"Thanksgiving Day" Kids 1 K Start Time:

9:00 a.m.

5K Run & Fitness Walk Start Time:

9:30 a.m.

Race Location:

**Tingley Drive** 

Race Course USAT&F Course Certification The 5K (3.1 miles)

https://register.chronotrack.com