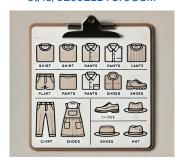

### **Updated needs list**

#### **Girls**

leggings/sweatpants/jeans: Sizes 6, 7, 10, 12, 14 and 16 Shirts: Sizes 5, 8, 12, 16 and 18 Winter Coats: 6, 7, 8, 12, 14, 16 and 18

#### **Womens**

Shoes (new): Size 7, 7.5, 8, and 8.5

Underwear (new): Size 5 and 6

#### **Boys**

Sweatpants/jeans: size 6, 7, 8, 10, 12 and 14, 16 and 18 Shirts: size 5, 7, 12, 16 and 18 Winter Coats: 5, 6, 7, 12, 16 and 18

#### Men's

Sweatpants:

Sizes Small - 3X

Shoes (new):

Sizes 7, 7.5, 8, 8.5, 9, 9.5 and 14

Underwear (new):

Sizes Small - XL

Winter Coats: Small

Winter Gloves for children and

adults

Toys for our lobby

Full size toiletry items: Shampoo, Conditioner and Body Wash

Individual toiletry items: Shampoo, Conditioner, Body Wash and Toothpaste

https://www.amazon.com/hz/wishlist/ls/3200ELBYCFJGG...