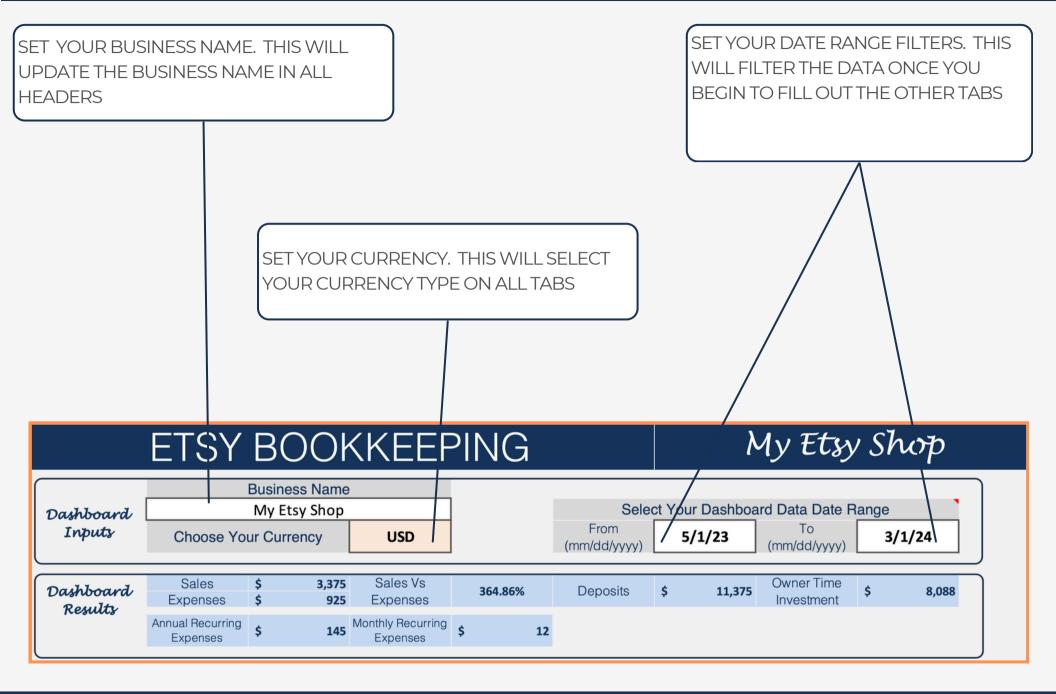

S** 

BUSINESS PERFORMANCE & %ROI

TRACK YOUR WEEKLY TIME

AND EFFORT FOR UP TO 2

YEARS

BUILT BY SPREADWISECO.
USED BY SPREADWISECO.



#### **LEARNING & SETUP TIME**

THIS IS OUR BEST ESTIMATE OF HOW MUCH TIME IT WILL TAKE THE AVERAGE PERSON TO LEARN AND COMPLETE THE INITIAL SETUP OF THEIR DASHBOARD

15MIN 30MIN 45MIN 1HR 1.5HR 2HR

### TABS, GUIDES, COMPATABILITY

#### **TABS & GUIDES**

























ETSY LIMITS PRODUCT PHOTOS. LEARN MORE ABOUT THESE ITEMS & FEATURES @ HTTPS://SPREADWISECO.COM



#### COMPATABILITY



BUILT WITH EXCEL 365 FOR MAC



2016 OR NEWER VERSIONS OF EXCEL



EXCEL VERSIONS OLDER THAN 2016'



MOBILE VERSIONS OF EXCEL



**GOOGLE SHEETS** 



### 1 - GETTING STARTED



THIS JOURNEY BEGINS WITH FILLING OUT THE DASHBOARD



### 2 - DASHBOARD INPUTS





### 3 - TRENDING



NOTHING REQUIRED HERE. THIS WILL BEGIN TO POPULATE AS YOU UPDATE THE EXPENSE AND SALES TABS



### 4 - EXPENSES





### 5 - SALES





### 6 - DEPOSITS





### 7 - OWNER TIME LOG





### 8 - RECURRING EXPENSES





### **IMPORTANT**

\*The contents of your purchase are for informational purposes only. SpreadWiseCo LLC is not liable to any person or entity for harm, damages, loss, claims, costs, or any other liabilities with regards to personal use of the spreadsheet templates and guides.

\*All materials included in this purchase are for personal use only. The templates, designs, and setups are SpreadWiseCo LLC Copyright, and cannot be distributed, sold, duplicated, reproduced, or used in any form without the written consent of the author.