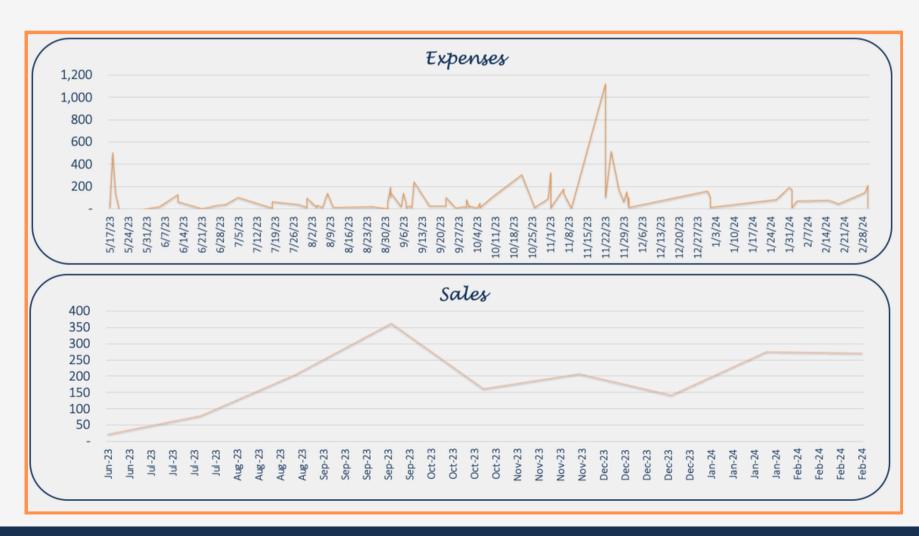

### 3 - TRENDING

NOTHING REQUIRED HERE. THIS WILL BEGIN TO POPULATE AS YOU UPDATE THE EXPENSE AND SALES TABS