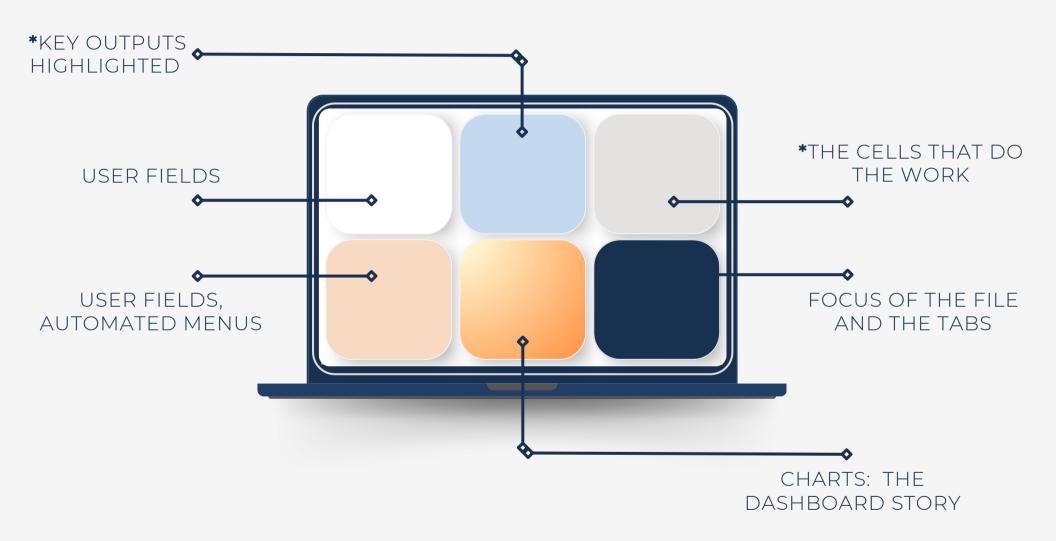

## ETSY BOOKKEEPING GUIDE

5.0 - 11/28/2024

BUILT WITH MICROSOFT EXCEL

### ABOUT THIS GUIDE

These tools are designed to be easy to use, with minimal inputs from you, and many outputs from us. Follow each tool guide closely. There are normally only a few true steps within the guide, but the rest is information to help you along the way.

### **GUIDE LEGEND**

### GUIDE POINTERS



NICE TO KNOW

# FOR THOSE READY TO JUMP IN QUICKLY





### \*\*PASSWORD

- The file password is included in the first tab of your workbook.
- Use with discretion. Formulas and setups can be extremely complex, even for the most savvy spreadsheet users.

### OUR COLOR PALLET LEGEND



\*ADDITIONAL COLORS MAY BE USED WHERE NEEDED

### IN YOUR PRODUCT 'ABOUT' TAB



THERE IS AN ABOUT TAB IN EVERY WORKBOOK THAT INCLUDES IMPORTANT INFORMATION ABOUT YOUR DASHBOARD, AND USEFUL LINKS.

WE PROVIDE A HIGH LEVEL FLOW
CHART FOR EVERY TOOL FOR A QUICK
REFERENCE OF HOW IT ALL WORKS!

### STUDENT GRADEBOOK AND ASSIGNMENT DASHBOARD REVISION: 4.5

Tabs are **locked** to prevent accidental errors to formulas: Password Password Kev: "swc" Tool Inputs Your Inputs are the White Boxes With A Border! Tool Inputs Peach boxes are drop down menus \*\*Use the downloaded guides to help you through the tool. You **PDF Guide** can Also visit our website anytime to view & download the https://spreadwiseco.com/ Site Link Google This Dashboard is Not optimized for use with Google Sheets. Sheets \*\*