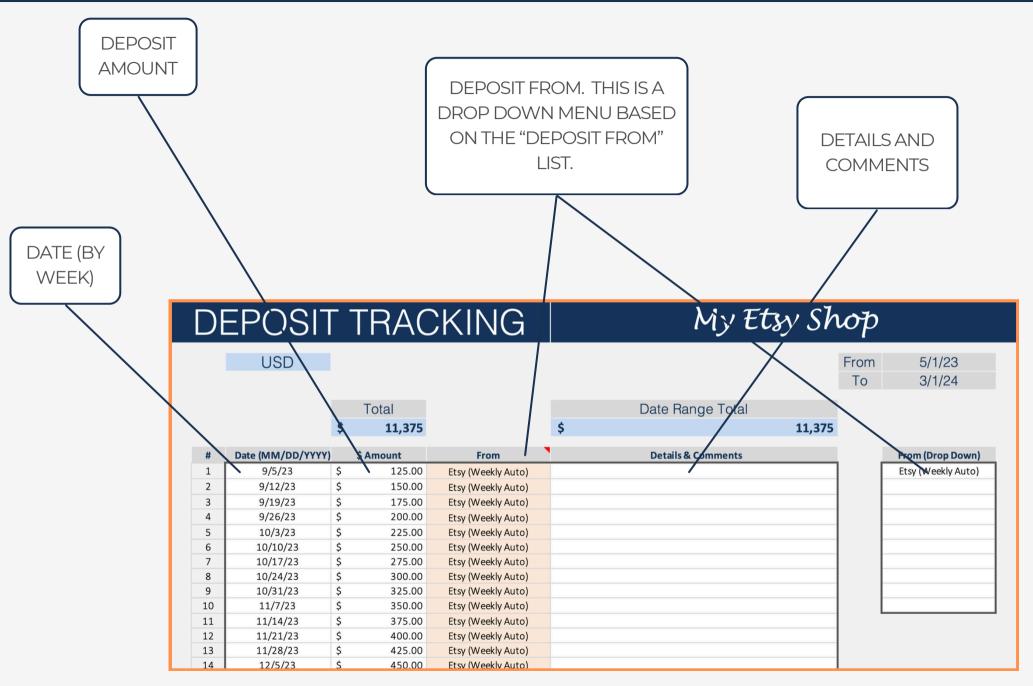

OUR BEST ESTIMATE OF HOW MUCH TIME IT WILL TAKE THE AVERAGE PERSON TO LEARN AND COMPLETE THE INITIAL SETUP OF THEIR DASHBOARD

15MIN 30MIN 45MIN 1HR 1.5HR 2HR

### TABS, GUIDES, COMPATABILITY

#### **TABS & GUIDES**

























ETSY LIMITS PRODUCT PHOTOS. LEARN MORE ABOUT THESE ITEMS & FEATURES @ HTTPS://SPREADWISECO.COM



#### COMPATABILITY



BUILT WITH EXCEL 365 FOR MAC



2016 OR NEWER VERSIONS OF EXCEL



EXCEL VERSIONS OLDER THAN 2016'



MOBILE VERSIONS OF EXCEL



**GOOGLE SHEETS** 



### 1 - GETTING STARTED



THIS JOURNEY BEGINS WITH FILLING OUT THE DASHBOARD



### 2 - DASHBOARD INPUTS





### 3 - TRENDING



NOTHING REQUIRED HERE. THIS WILL BEGIN TO POPULATE AS YOU UPDATE THE EXPENSE AND SALES TABS



### 4 - EXPENSES





### 5 - SALES





### 6 - DEPOSITS





### 7 - OWNER TIME LOG





### 8 - RECURRING EXPENSES





### **IMPORTANT**

\*The contents of your purchase are for informational purposes only. SpreadWiseCo LLC is not liable to any person or entity for harm, damages, loss, claims, costs, or any other liabilities with regards to personal use of the spreadsheet templates and guides.

\*All materials included in this purchase are for personal use only. The templates, designs, and setups are SpreadWiseCo LLC Copyright, and cannot be distributed, sold, duplicated, reproduced, or used in any form without the written consent of the author.