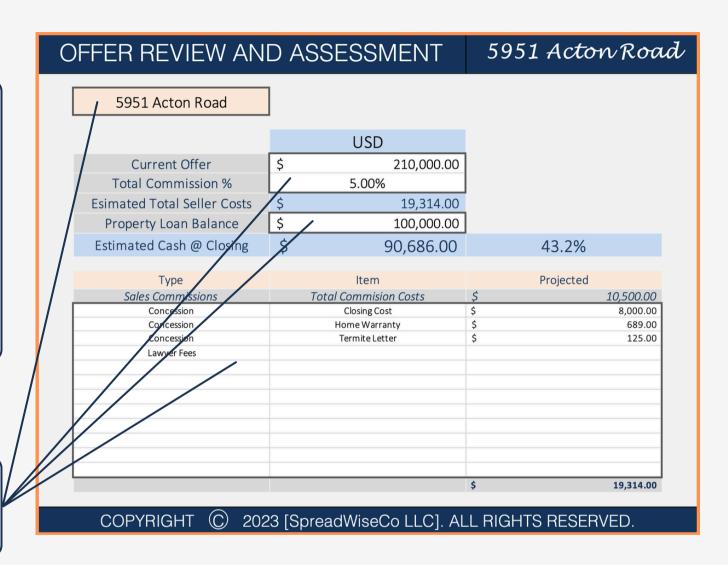

# 8 - OFFER REVIEW AND ASSESSMENT

SELLER WANTS TO KNOW THEIR POSSIBLE CASH BEFORE LISTING?

NEED TO REVIEW AN OFFER WITH THE SELLER?

THIS IS A GREAT TOOL TO HAVE READILY ON HAND!!

SELECT THE PROPERTY, FILL OUT THE DETAILS, AND PRINT/EMAIL!