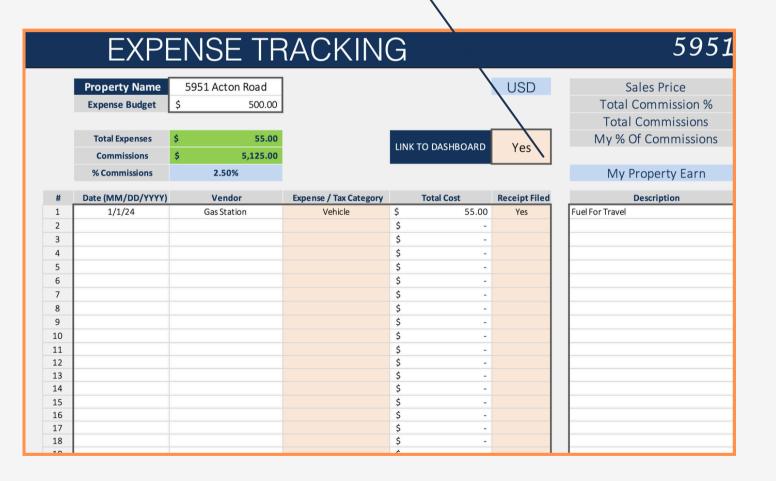

## 6 - DASHBOARD LINK

THE DASHBOARD LINK ALLOWS YOU QUICKLY DISCONNECT/CONNECT A PROPERTY EXPENSES AND COMMISSIONS FROM YOUR OVERALL DASHBOARD.