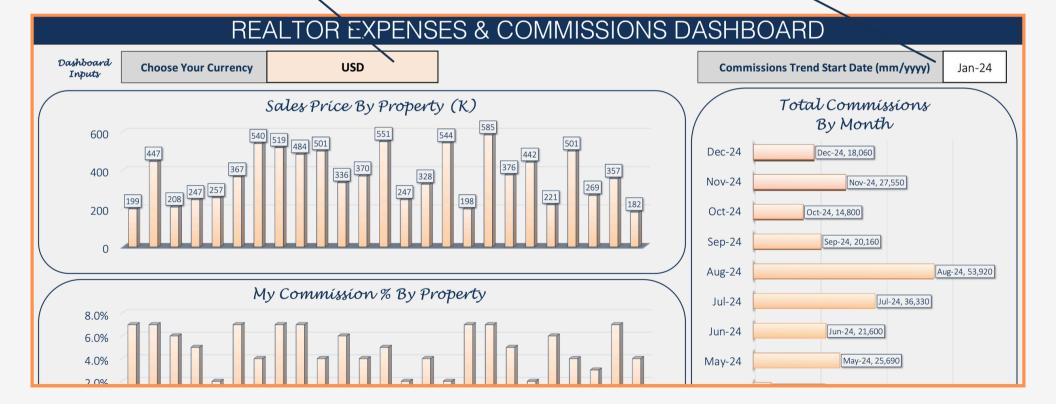

# 2 - DASHBOARD INPUTS

SELECT YOUR CURRENCY

THIS WILL SET THE CURRENCY FOR THE ENTIRE WORKBOOK

SET YOUR STARTING MONTH FOR YOUR 12 MONTH COMMISSIONS TREND GRAPH