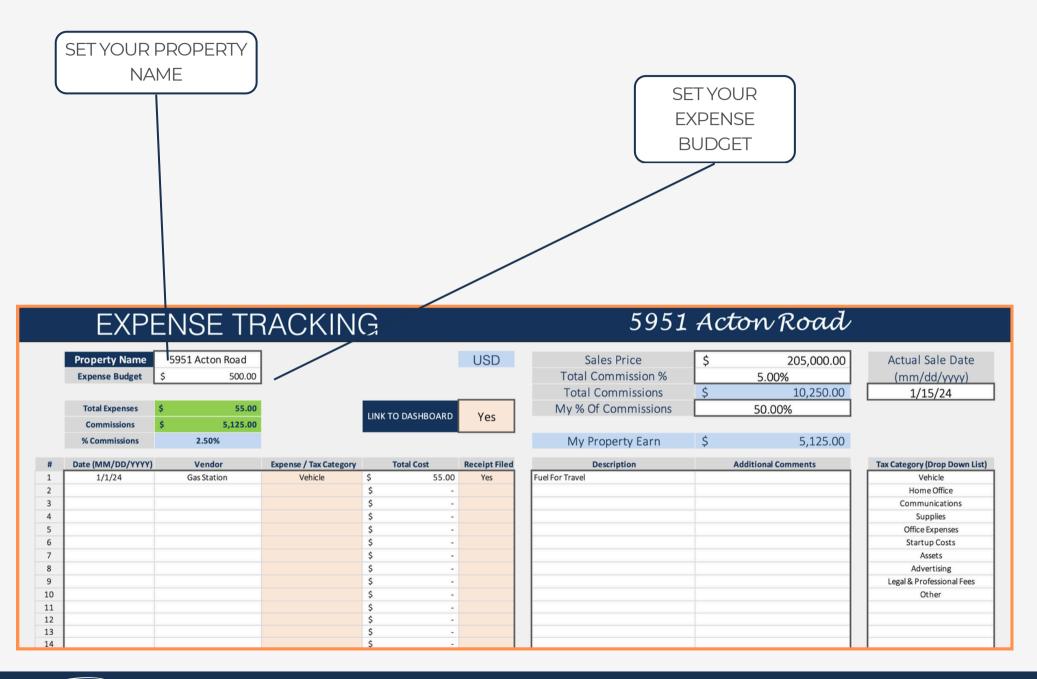

# 3 - EXPENSE TRACKING

# 4 - EXPENSE TRACKING

## 6 - DASHBOARD LINK

THE DASHBOARD LINK ALLOWS YOU QUICKLY DISCONNECT/CONNECT A PROPERTY EXPENSES AND COMMISSIONS FROM YOUR OVERALL DASHBOARD.