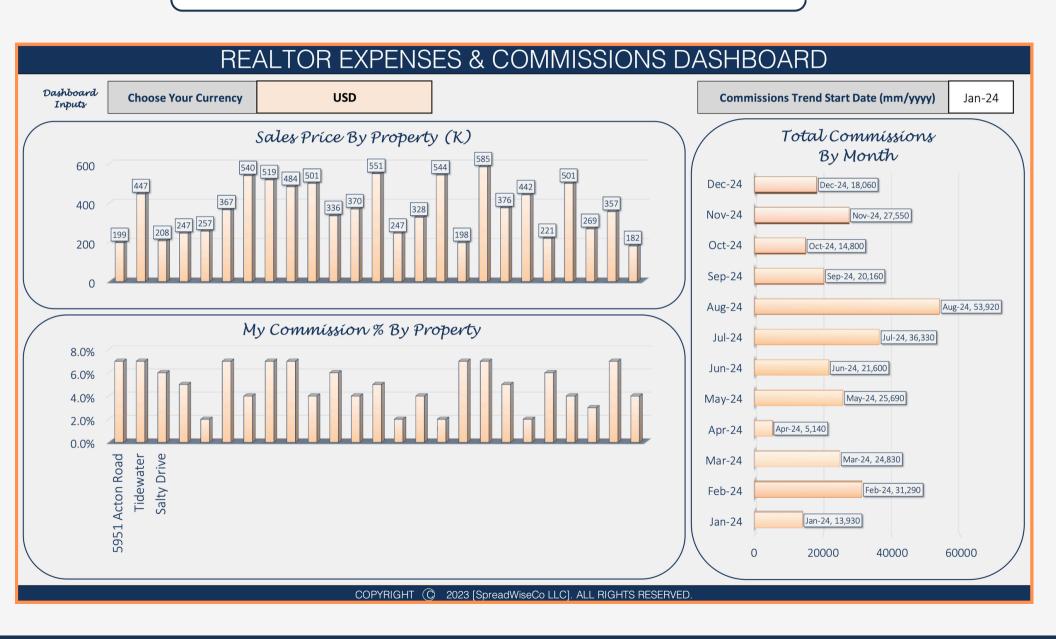

# 2 - DASHBOARD INPUTS

SELECT YOUR CURRENCY

THIS WILL SET THE CURRENCY FOR THE ENTIRE WORKBOOK

SET YOUR STARTING MONTH FOR YOUR 12 MONTH COMMISSIONS TREND GRAPH

# 5 - COMMISSION TRACKING

# 7 - TO-DO LIST

WE HAVE A BUILT IN TO-DO LIST TO HELP YOU STAY ORGANIZED. SET UP YOUR LIST, THEN PRINT FOR ON-THE-GO TRACKING!