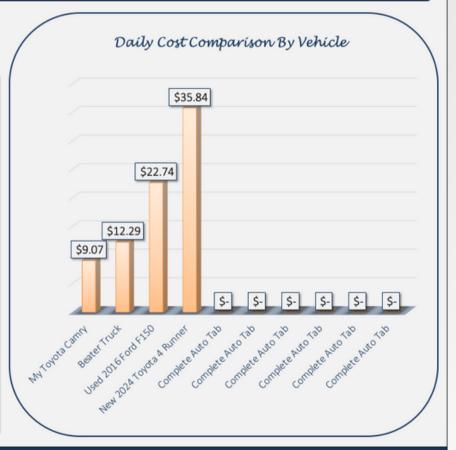

#### AUTO BUDGET & BUYING GUIDE

USD

Dashboard Highest Daily Cost \$ 35.84

Results Lowest Daily Cost \$ 9.07

Dashboard Inputs

| Auto Tab Name | Auto Description         | Annual Cost                       |                   | Monthly Cost        |                     | Daily Cost          |       |
|---------------|--------------------------|-----------------------------------|-------------------|---------------------|---------------------|---------------------|-------|
| Current1      | My Toyota Camry          | \$                                | 3,312             | \$                  | 276                 | \$                  | 9.07  |
| Current2      | Beater Truck             | \$                                | 4,487             | \$                  | 374                 | \$                  | 12.29 |
| NewAuto1      | Used 2016 Ford F150      | \$                                | 8,300             | \$                  | 692                 | \$                  | 22.74 |
| NewAuto2      | New 2024 Toyota 4 Runner | \$                                | 13,082            | \$                  | 1,090               | \$                  | 35.84 |
| NewAuto3      | Complete Auto Tab        | Add New<br>Auto Tab               |                   | Add New<br>Auto Tab |                     | Add New<br>Auto Tab |       |
| NewAuto4      | Complete Auto Tab        | Add New<br>Auto Tab               |                   | Add New<br>Auto Tab |                     | Add New<br>Auto Tab |       |
| NewAuto5      | Complete Auto Tab        | Add New Add New Auto Tab Auto Tab |                   |                     | Add New<br>Auto Tab |                     |       |
| NewAuto6      | Complete Auto Tab        |                                   | dd New<br>uto Tab |                     |                     | Add New<br>Auto Tab |       |
| NewAuto7      | Complete Auto Tab        | Add New<br>Auto Tab               |                   | Add New<br>Auto Tab |                     | Add New<br>Auto Tab |       |
| NewAuto8      | Complete Auto Tab        | Add New<br>Auto Tab               |                   | Add New<br>Auto Tab |                     | Add New<br>Auto Tab |       |
| Average       |                          | \$                                | 7,295             | \$                  | 608                 | \$                  | 20    |

#### **AUTO BUDGET & BUYING GUIDE**

Dashboard Inputs

Choose Your Currency

USD

Current Monthly Take Home Pay \$ 3,500.00

| Dashboard | Highest Daily Cost | \$<br>35.84 |  |
|-----------|--------------------|-------------|--|
| Results   | Lowest Daily Cost  | \$<br>9.07  |  |

| Auto Tab Name | Auto Description         | Annual Cost         |        | Monthly Cost        |       | Daily Cost          |       |
|---------------|--------------------------|---------------------|--------|---------------------|-------|---------------------|-------|
| Current1      | My Toyota Camry          | \$                  | 3,312  | \$                  | 276   | \$                  | 9.07  |
| Current2      | Beater Truck             | \$                  | 4,487  | \$                  | 374   | \$                  | 12.29 |
| NewAuto1      | Used 2016 Ford F150      | \$                  | 8,300  | \$                  | 692   | \$                  | 22.74 |
| NewAuto2      | New 2024 Toyota 4 Runner | \$                  | 13,082 | \$                  | 1,090 | \$                  | 35.84 |
| NewAuto3      | Complete Auto Tab        | Add New<br>Auto Tab |        | Add New<br>Auto Tab |       | Add New<br>Auto Tab |       |
| NewAuto4      | Complete Auto Tab        | Add New<br>Auto Tab |        | Add New<br>Auto Tab |       | Add New<br>Auto Tab |       |
| NewAuto5      | Complete Auto Tab        | Add New<br>Auto Tab |        | Add New<br>Auto Tab |       | Add New<br>Auto Tab |       |
| NewAuto6      | Complete Auto Tab        | Add New<br>Auto Tab |        | Add New<br>Auto Tab |       | Add New<br>Auto Tab |       |
| NewAuto7      | Complete Auto Tab        | Add New<br>Auto Tab |        | Add New<br>Auto Tab |       | Add New<br>Auto Tab |       |
| NewAuto8      | Complete Auto Tab        | Add New<br>Auto Tab |        | Add New<br>Auto Tab |       | Add New<br>Auto Tab |       |
| Average       |                          | \$                  | 7,295  | \$                  | 608   | \$                  | 20    |

#### 7 - DASHBOARD

SEE A SIDE BY SIDE COMPARISON OF EACH VEHICLE, SHOW AS A DAILY COST OF OWNERSHIP!