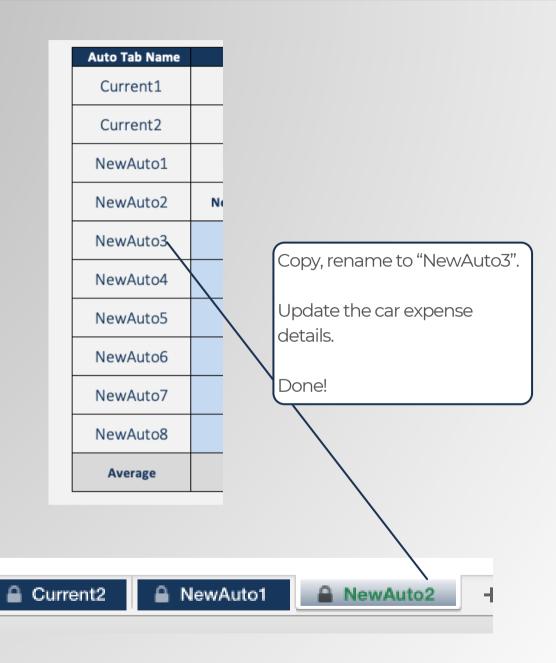

#### 8 - ADDING NEW AUTO TABS

#### THIS IS REALLY EASY!

- SELECT A CAR TAB
  - RIGHT CLICK ON THE TAB AND MAKE A COPY
  - RENAME THE TAB FOR THE NEXT TAB NUMBER BASED ON YOUR DASHBOARD TABLE
  - REPEAT FOR UP TO A TOTAL OF 10 AUTO TABS