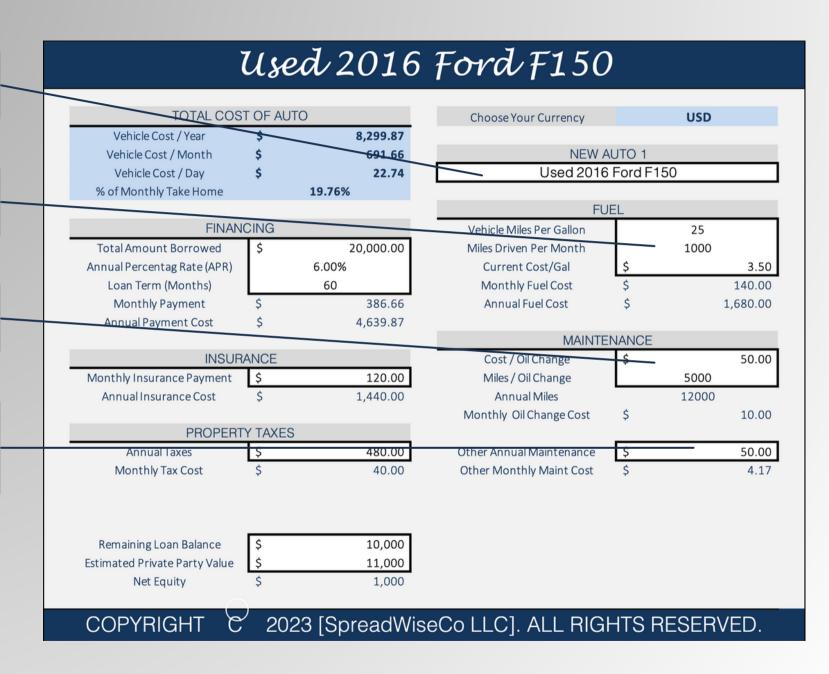

#### 5 - NEW AUTO

FINANCING DETAILS

MONTHLY INSURANCE COST

CURRENT ANNUAL PROPERTY TAXES

\*\*OPTIONAL INFO

MONEY OWED, AND ESTIMATED PRIVATE PARTY RESALE

#### 6 - NEW AUTO

VEHICLE NAME

ESTIMATED FUEIL MILEAGE DETAILS

ESTIMATED OIL CHANGE DETAILS

OTHER ESTIMATED
ANNUAL
MAINTENANCE COSTS