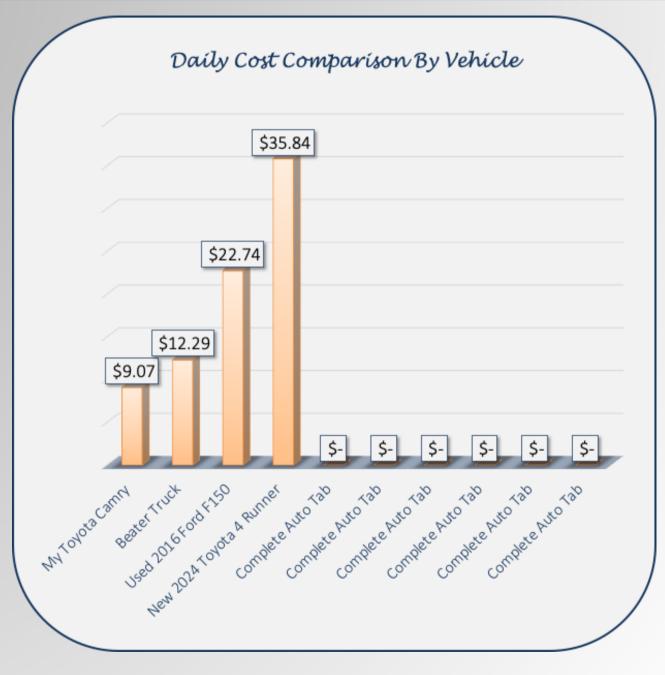

#### AUTO BUDGET & BUYING GUIDE

USD

Dashboard Highest Daily Cost \$ 35.84

Results Lowest Daily Cost \$ 9.07

Dashboard Inputs

| Auto Tab Name | Auto Description         | Annual Cost                       |                   | Monthly Cost        |                     | Daily Cost          |       |
|---------------|--------------------------|-----------------------------------|-------------------|---------------------|---------------------|---------------------|-------|
| Current1      | My Toyota Camry          | \$                                | 3,312             | \$                  | 276                 | \$                  | 9.07  |
| Current2      | Beater Truck             | \$                                | 4,487             | \$                  | 374                 | \$                  | 12.29 |
| NewAuto1      | Used 2016 Ford F150      | \$                                | 8,300             | \$                  | 692                 | \$                  | 22.74 |
| NewAuto2      | New 2024 Toyota 4 Runner | \$                                | 13,082            | \$                  | 1,090               | \$                  | 35.84 |
| NewAuto3      | Complete Auto Tab        | Add New<br>Auto Tab               |                   | Add New<br>Auto Tab |                     | Add New<br>Auto Tab |       |
| NewAuto4      | Complete Auto Tab        | Add New<br>Auto Tab               |                   | Add New<br>Auto Tab |                     | Add New<br>Auto Tab |       |
| NewAuto5      | Complete Auto Tab        | Add New Add New Auto Tab Auto Tab |                   |                     | Add New<br>Auto Tab |                     |       |
| NewAuto6      | Complete Auto Tab        |                                   | dd New<br>uto Tab |                     |                     | Add New<br>Auto Tab |       |
| NewAuto7      | Complete Auto Tab        | Add New<br>Auto Tab               |                   | Add New<br>Auto Tab |                     | Add New<br>Auto Tab |       |
| NewAuto8      | Complete Auto Tab        | Add New<br>Auto Tab               |                   | Add New<br>Auto Tab |                     | Add New<br>Auto Tab |       |
| Average       |                          | \$                                | 7,295             | \$                  | 608                 | \$                  | 20    |

#### **AUTO BUDGET & BUYING GUIDE**

Dashboard Inputs

Choose Your Currency

USD

Current Monthly Take Home Pay \$ 3,500.00

| Dashboard | Highest Daily Cost | \$<br>35.84 |  |
|-----------|--------------------|-------------|--|
| Results   | Lowest Daily Cost  | \$<br>9.07  |  |

| Auto Tab Name | Auto Description         | Annual Cost         |        | Monthly Cost        |       | Daily Cost          |       |
|---------------|--------------------------|---------------------|--------|---------------------|-------|---------------------|-------|
| Current1      | My Toyota Camry          | \$                  | 3,312  | \$                  | 276   | \$                  | 9.07  |
| Current2      | Beater Truck             | \$                  | 4,487  | \$                  | 374   | \$                  | 12.29 |
| NewAuto1      | Used 2016 Ford F150      | \$                  | 8,300  | \$                  | 692   | \$                  | 22.74 |
| NewAuto2      | New 2024 Toyota 4 Runner | \$                  | 13,082 | \$                  | 1,090 | \$                  | 35.84 |
| NewAuto3      | Complete Auto Tab        | Add New<br>Auto Tab |        | Add New<br>Auto Tab |       | Add New<br>Auto Tab |       |
| NewAuto4      | Complete Auto Tab        | Add New<br>Auto Tab |        | Add New<br>Auto Tab |       | Add New<br>Auto Tab |       |
| NewAuto5      | Complete Auto Tab        | Add New<br>Auto Tab |        | Add New<br>Auto Tab |       | Add New<br>Auto Tab |       |
| NewAuto6      | Complete Auto Tab        | Add New<br>Auto Tab |        | Add New<br>Auto Tab |       | Add New<br>Auto Tab |       |
| NewAuto7      | Complete Auto Tab        | Add New<br>Auto Tab |        | Add New<br>Auto Tab |       | Add New<br>Auto Tab |       |
| NewAuto8      | Complete Auto Tab        | Add New<br>Auto Tab |        | Add New<br>Auto Tab |       | Add New<br>Auto Tab |       |
| Average       |                          | \$                  | 7,295  | \$                  | 608   | \$                  | 20    |

#### 7 - DASHBOARD

SEE A SIDE BY SIDE COMPARISON OF EACH VEHICLE, SHOW AS A DAILY COST OF OWNERSHIP!