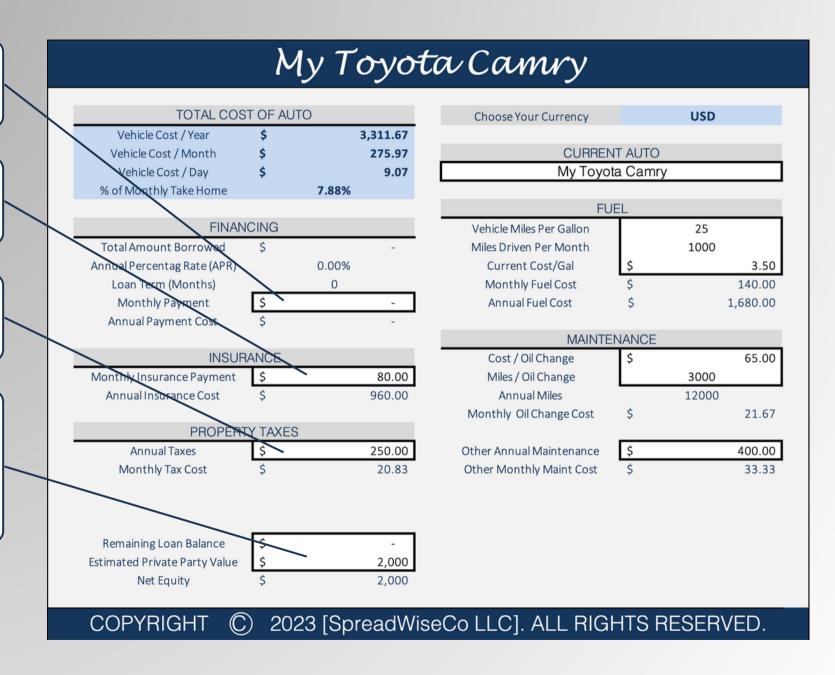

#### **3 - CURRENT AUTO**

CURRENT MONTHLY PAYMENT

MONTHLY INSURANCE COST

CURRENT ANNUAL PROPERTY TAXES

\*\*OPTIONAL INFO

MONEY OWED, AND ESTIMATED PRIVATE PARTY RESALE

#### 4 - CURRENT AUTO

VEHICLE NAME

FUEL MILEAGE DETAILS

OIL CHANGE DETAILS

OTHER ESTIMATED
ANNUAL
MAINTENANCE COSTS