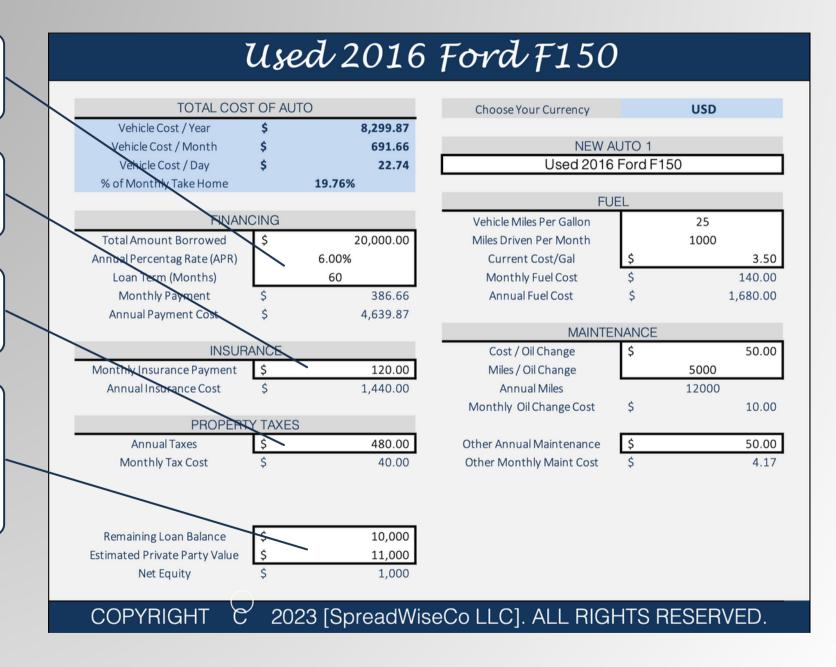

#### 5 - NEW AUTO

FINANCING DETAILS

MONTHLY INSURANCE COST

CURRENT ANNUAL PROPERTY TAXES

\*\*OPTIONAL INFO

MONEY OWED, AND ESTIMATED PRIVATE PARTY RESALE

#### 6 - NEW AUTO

VEHICLE NAME

ESTIMATED FUEIL MILEAGE DETAILS

ESTIMATED OIL CHANGE DETAILS

OTHER ESTIMATED
ANNUAL
MAINTENANCE COSTS