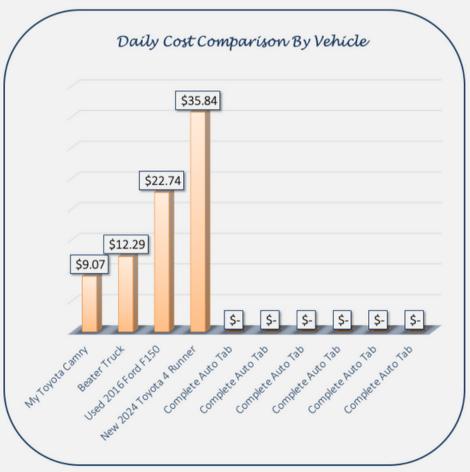

#### AUTO BUDGET & BUYING GUIDE

USD

Dashboard Highest Daily Cost \$ 35.84

Results Lowest Daily Cost \$ 9.07

Dashboard Inputs

| Auto Tab Name | Auto Description         | Annual Cost                       |                   | Monthly Cost        |                     | Daily Cost          |       |
|---------------|--------------------------|-----------------------------------|-------------------|---------------------|---------------------|---------------------|-------|
| Current1      | My Toyota Camry          | \$                                | 3,312             | \$                  | 276                 | \$                  | 9.07  |
| Current2      | Beater Truck             | \$                                | 4,487             | \$                  | 374                 | \$                  | 12.29 |
| NewAuto1      | Used 2016 Ford F150      | \$                                | 8,300             | \$                  | 692                 | \$                  | 22.74 |
| NewAuto2      | New 2024 Toyota 4 Runner | \$                                | 13,082            | \$                  | 1,090               | \$                  | 35.84 |
| NewAuto3      | Complete Auto Tab        | Add New<br>Auto Tab               |                   | Add New<br>Auto Tab |                     | Add New<br>Auto Tab |       |
| NewAuto4      | Complete Auto Tab        | Add New<br>Auto Tab               |                   | Add New<br>Auto Tab |                     | Add New<br>Auto Tab |       |
| NewAuto5      | Complete Auto Tab        | Add New Add New Auto Tab Auto Tab |                   |                     | Add New<br>Auto Tab |                     |       |
| NewAuto6      | Complete Auto Tab        |                                   | dd New<br>uto Tab |                     |                     | Add New<br>Auto Tab |       |
| NewAuto7      | Complete Auto Tab        | Add New<br>Auto Tab               |                   | Add New<br>Auto Tab |                     | Add New<br>Auto Tab |       |
| NewAuto8      | Complete Auto Tab        | Add New<br>Auto Tab               |                   | Add New<br>Auto Tab |                     | Add New<br>Auto Tab |       |
| Average       |                          | \$                                | 7,295             | \$                  | 608                 | \$                  | 20    |

#### **AUTO BUDGET & BUYING GUIDE**

Dashboard Inputs

Choose Your Currency

USD

Current Monthly Take Home Pay \$ 3,500.00

| Dashboard | Highest Daily Cost | \$<br>35.84 |  |
|-----------|--------------------|-------------|--|
| Results   | Lowest Daily Cost  | \$<br>9.07  |  |

| Auto Tab Name | Auto Description         | Annual Cost         |        | Monthly Cost        |       | Daily Cost          |       |
|---------------|--------------------------|---------------------|--------|---------------------|-------|---------------------|-------|
| Current1      | My Toyota Camry          | \$                  | 3,312  | \$                  | 276   | \$                  | 9.07  |
| Current2      | Beater Truck             | \$                  | 4,487  | \$                  | 374   | \$                  | 12.29 |
| NewAuto1      | Used 2016 Ford F150      | \$                  | 8,300  | \$                  | 692   | \$                  | 22.74 |
| NewAuto2      | New 2024 Toyota 4 Runner | \$                  | 13,082 | \$                  | 1,090 | \$                  | 35.84 |
| NewAuto3      | Complete Auto Tab        | Add New<br>Auto Tab |        | Add New<br>Auto Tab |       | Add New<br>Auto Tab |       |
| NewAuto4      | Complete Auto Tab        | Add New<br>Auto Tab |        | Add New<br>Auto Tab |       | Add New<br>Auto Tab |       |
| NewAuto5      | Complete Auto Tab        | Add New<br>Auto Tab |        | Add New<br>Auto Tab |       | Add New<br>Auto Tab |       |
| NewAuto6      | Complete Auto Tab        | Add New<br>Auto Tab |        | Add New<br>Auto Tab |       | Add New<br>Auto Tab |       |
| NewAuto7      | Complete Auto Tab        | Add New<br>Auto Tab |        | Add New<br>Auto Tab |       | Add New<br>Auto Tab |       |
| NewAuto8      | Complete Auto Tab        | Add New<br>Auto Tab |        | Add New<br>Auto Tab |       | Add New<br>Auto Tab |       |
| Average       |                          | \$                  | 7,295  | \$                  | 608   | \$                  | 20    |

#### 7 - DASHBOARD

SEE A SIDE BY SIDE COMPARISON OF EACH VEHICLE, SHOW AS A DAILY COST OF OWNERSHIP!