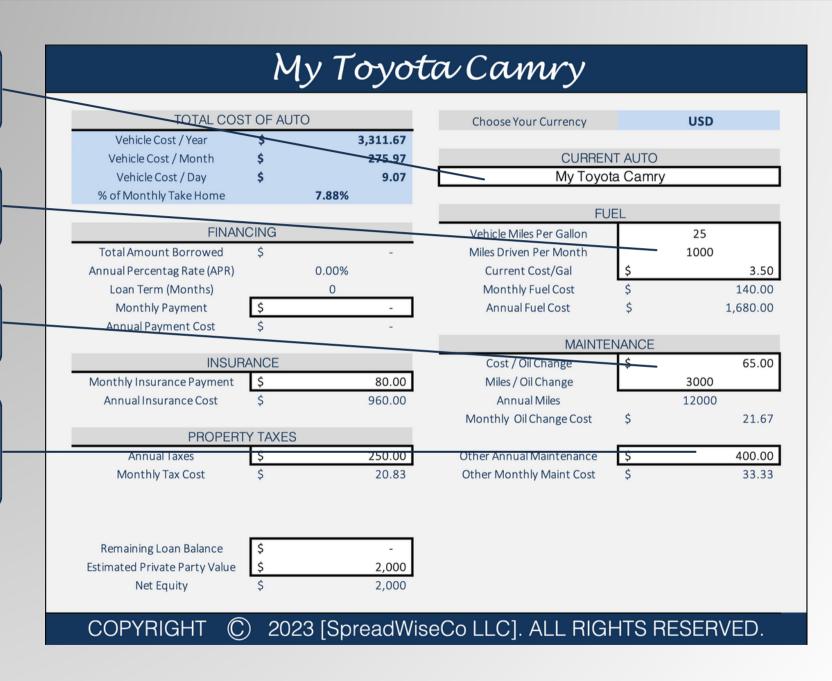

#### **3 - CURRENT AUTO**

CURRENT MONTHLY PAYMENT

MONTHLY INSURANCE COST

CURRENT ANNUAL PROPERTY TAXES

\*\*OPTIONAL INFO

MONEY OWED, AND ESTIMATED PRIVATE PARTY RESALE

#### 4 - CURRENT AUTO

VEHICLE NAME

FUEL MILEAGE DETAILS

OIL CHANGE DETAILS

OTHER ESTIMATED
ANNUAL
MAINTENANCE COSTS