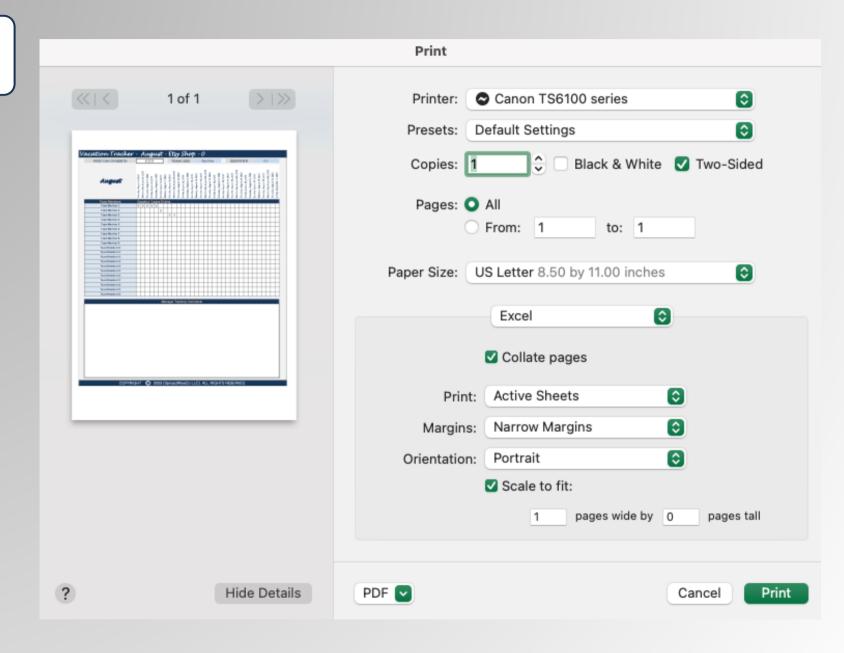

#### 6 - HABIT TRACKING TABS - SET TO PRINT!

FORMATTED FOR A LETTER SIZED SHEET!