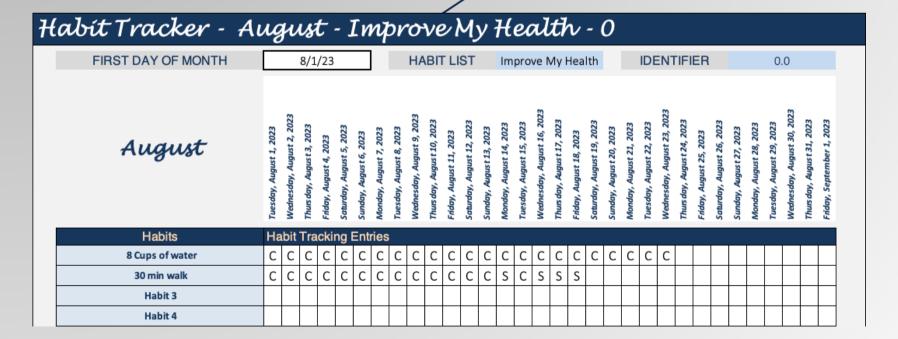

#### 4 - HABIT TRACKING TABS

THE HEADER AUTO POPULATES WITH THE MONTH AND THE HABIT LIST DETAILS

\*\* THIS IS GREAT IF YOU PRINT THE SHEETS
AND DON'T WANT TO LOSE TRACK OF WHAT YOU'RE LOOKING AT.

- FOR EACH TAB, YOU WILL NEED TO SET THE FIRST DAY OF THE MONTH
  - WHY? WE SET IT THIS WAY SO THE FILE
     WORKS ACROSS DIFFERENT YEARS!

#### 5 - HABIT TRACKING TABS

ADD IN THE LETTER CODES NEEDED AS YOU GO THROUGH THE MONTH. THE DASHBOARD WILL COMPILE THIS INTO YOUR DASHBOARD TABLE.

\*\*\*THE LETTER CODES USED HERE NEED TO MATCH WHAT YOU PROVIDED IN THE DASHBOARD INPUTS TAB!

| Habít Tracker - Ai | лę                      | ju                        | w                         | t·                     | - ]                      | In                     | nţ                     | or                      | o                         | ve                         | V                       | 4)                        | Vì                      | $\mathcal{H}_{0}$       | ec                       | ul                         | tł                         | ν                       | - (                       | 0                       |                         |                          |                            |                            |                         |                           |                         |                         |                          |                            |                            |                           |  |
|--------------------|-------------------------|---------------------------|---------------------------|------------------------|--------------------------|------------------------|------------------------|-------------------------|---------------------------|----------------------------|-------------------------|---------------------------|-------------------------|-------------------------|--------------------------|----------------------------|----------------------------|-------------------------|---------------------------|-------------------------|-------------------------|--------------------------|----------------------------|----------------------------|-------------------------|---------------------------|-------------------------|-------------------------|--------------------------|----------------------------|----------------------------|---------------------------|--|
| FIRST DAY OF MONTH |                         |                           | 8/1                       | /23                    |                          |                        |                        |                         | НА                        | BIT                        | LIS                     | ST                        |                         | lm                      | prov                     | ve N                       | Лу H                       | lea                     | lth                       |                         |                         | IDE                      | ENT                        | ΓIF                        | IER                     | ì                         |                         |                         | C                        | 0.0                        |                            |                           |  |
| August             | Tuesday, August 1, 2023 | Wednesday, August 2, 2023 | Thurs day, August 3, 2023 | Friday, August 4, 2023 | Saturday, August 5, 2023 | Sunday, August 6, 2023 | Monday, August 7, 2023 | Tuesday, August 8, 2023 | Wednesday, August 9, 2023 | Thurs day, August 10, 2023 | Friday, August 11, 2023 | Saturday, August 12, 2023 | Sunday, August 13, 2023 | Monday, August 14, 2023 | Tuesday, August 15, 2023 | Wednesday, August 16, 2023 | Thurs day, August 17, 2023 | Friday, August 18, 2023 | Saturday, August 19, 2023 | Sunday, August 20, 2023 | Monday, August 21, 2023 | Tuesday, August 22, 2023 | Wednesday, August 23, 2023 | Thurs day, August 24, 2023 | Friday, August 25, 2023 | Saturday, August 26, 2023 | Sunday, August 27, 2023 | Monday, August 28, 2023 | Tuesday, August 29, 2023 | Wednesday, August 30, 2023 | Thurs day, August 31, 2023 | Friday, September 1, 2023 |  |
| Habits             | Ha                      | abit                      | Tra                       | ckir                   | ng E                     | Entr                   | ies                    |                         |                           |                            |                         |                           |                         |                         |                          |                            |                            |                         |                           |                         |                         |                          |                            |                            |                         |                           |                         |                         |                          |                            |                            |                           |  |
| 8 Cups of water    | С                       | С                         | С                         | С                      | С                        | С                      | С                      | þ                       | С                         | С                          | С                       | С                         | С                       | С                       | С                        | С                          | С                          | С                       | С                         | С                       | С                       | С                        | С                          |                            |                         |                           |                         |                         |                          |                            |                            |                           |  |
| 30 min walk        | С                       | С                         | С                         | С                      | С                        | С                      | С                      | С                       | С                         | С                          | С                       | С                         | С                       | S                       | С                        | S                          | S                          | S                       |                           |                         |                         |                          |                            |                            |                         |                           |                         |                         |                          |                            |                            |                           |  |
| Habit 3            |                         |                           |                           |                        |                          |                        |                        |                         |                           |                            |                         |                           |                         |                         |                          |                            |                            |                         |                           |                         |                         |                          |                            |                            |                         |                           |                         |                         |                          |                            |                            |                           |  |
| Habit 4            |                         |                           |                           |                        |                          |                        |                        |                         |                           |                            |                         |                           |                         |                         |                          |                            |                            |                         |                           |                         |                         |                          |                            |                            |                         |                           |                         |                         |                          |                            |                            |                           |  |