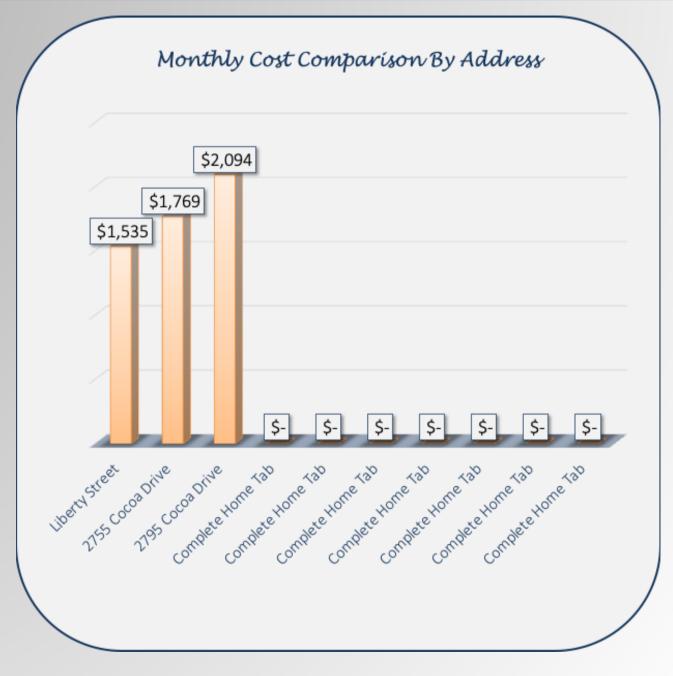

#### HOME BUDGET & BUYING GUIDE

USD

| Dashboard | Highest Monthly Cost | \$<br>2,094 |  |
|-----------|----------------------|-------------|--|
| Results   | Lowest Monthly Cost  | \$<br>1,535 |  |

Dashboard Inputs

| Home Tab Name | Home Description  | Mortgage            | Monthly Cost        | % rake Home         |
|---------------|-------------------|---------------------|---------------------|---------------------|
| CurrentHome   | Liberty Street    | \$ 1,435            | \$ 1,535            | 27.9%               |
| NewHome1      | 2755 Cocoa Drive  | \$ 1,388            | \$ 1,769            | 32.2%               |
| NewHome2      | 2795 Cocoa Drive  | \$ 1,728            | \$ 2,094            | 38.1%               |
| NewHome3      | Complete Home Tab | Add New<br>Home Tab | Add New<br>Home Tab | Add New<br>Home Tab |
| NewHome4      | Complete Home Tab | Add New<br>Home Tab | Add New<br>Home Tab | Add New<br>Home Tab |
| NewHome5      | Complete Home Tab | Add New<br>Home Tab | Add New<br>Home Tab | Add New<br>Home Tab |
| NewHome6      | Complete Home Tab | Add New<br>Home Tab | Add New<br>Home Tab | Add New<br>Home Tab |
| NewHome7      | Complete Home Tab | Add New<br>Home Tab | Add New<br>Home Tab | Add New<br>Home Tab |
| NewHome8      | Complete Home Tab | Add New<br>Home Tab | Add New<br>Home Tab | Add New<br>Home Tab |
| NewHome9      | Complete Home Tab | Add New<br>Home Tab | Add New<br>Home Tab | Add New<br>Home Tab |
| Average       |                   | \$ 1,517            | \$ 1,799            | 32.7%               |

#### 6 - DASHBOARD RESULTS

SEE A SIDE BY SIDE COMPARISON OF EACH HOME, SHOWN AS AN ACTUAL MONTHLY COST!