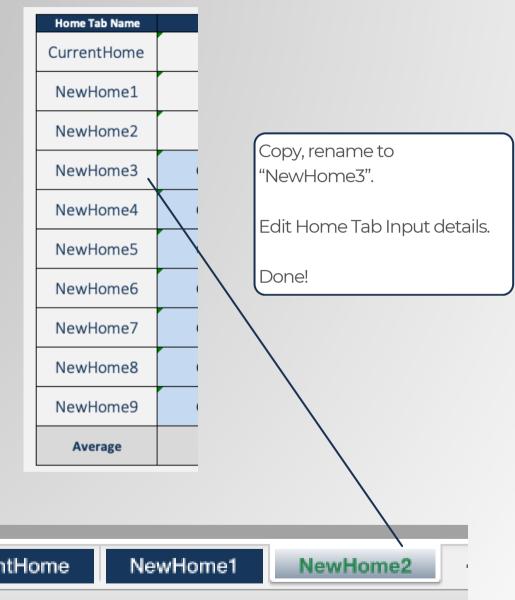

#### 8 - ADDING MORE HOME TABS

#### THIS IS REALLY EASY!

- SELECT A CAR TAB
  - RIGHT CLICK ON THE TAB AND MAKE A COPY
  - RENAME THE TAB FOR THE NEXT. TAB NUMBER BASED ON YOUR DASHBOARD TABLE
  - REPEAT FOR UP TO A TOTAL OF 10 **HOME TABS**