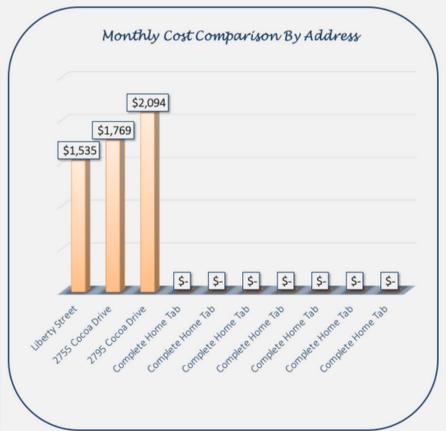

#### HOME BUDGET & BUYING GUIDE

USD

| Dashboard | Highest Monthly Cost | \$<br>2,094 |  |
|-----------|----------------------|-------------|--|
| Results   | Lowest Monthly Cost  | \$<br>1,535 |  |

Dashboard Inputs

| Home Tab Name | Home Description  | Mortgage            | Monthly Cost        | % rake Home         |
|---------------|-------------------|---------------------|---------------------|---------------------|
| CurrentHome   | Liberty Street    | \$ 1,435            | \$ 1,535            | 27.9%               |
| NewHome1      | 2755 Cocoa Drive  | \$ 1,388            | \$ 1,769            | 32.2%               |
| NewHome2      | 2795 Cocoa Drive  | \$ 1,728            | \$ 2,094            | 38.1%               |
| NewHome3      | Complete Home Tab | Add New<br>Home Tab | Add New<br>Home Tab | Add New<br>Home Tab |
| NewHome4      | Complete Home Tab | Add New<br>Home Tab | Add New<br>Home Tab | Add New<br>Home Tab |
| NewHome5      | Complete Home Tab | Add New<br>Home Tab | Add New<br>Home Tab | Add New<br>Home Tab |
| NewHome6      | Complete Home Tab | Add New<br>Home Tab | Add New<br>Home Tab | Add New<br>Home Tab |
| NewHome7      | Complete Home Tab | Add New<br>Home Tab | Add New<br>Home Tab | Add New<br>Home Tab |
| NewHome8      | Complete Home Tab | Add New<br>Home Tab | Add New<br>Home Tab | Add New<br>Home Tab |
| NewHome9      | Complete Home Tab | Add New<br>Home Tab | Add New<br>Home Tab | Add New<br>Home Tab |
| Average       |                   | \$ 1,517            | \$ 1,799            | 32.7%               |

#### 6 - DASHBOARD RESULTS

SEE A SIDE BY SIDE COMPARISON OF EACH HOME, SHOWN AS AN ACTUAL MONTHLY COST!