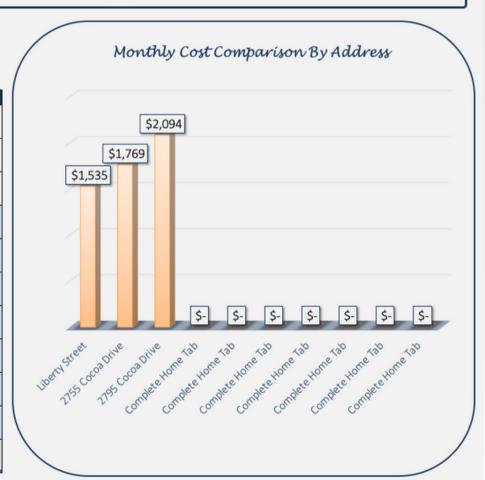

#### HOME BUDGET & BUYING GUIDE

USD

| Dashboard | Highest Monthly Cost | \$<br>2,094 |  |
|-----------|----------------------|-------------|--|
| Results   | Lowest Monthly Cost  | \$<br>1,535 |  |

Dashboard Inputs

| Home Tab Name | Home Description  | Mortgage            | Monthly Cost        | % rake Home         |
|---------------|-------------------|---------------------|---------------------|---------------------|
| CurrentHome   | Liberty Street    | \$ 1,435            | \$ 1,535            | 27.9%               |
| NewHome1      | 2755 Cocoa Drive  | \$ 1,388            | \$ 1,769            | 32.2%               |
| NewHome2      | 2795 Cocoa Drive  | \$ 1,728            | \$ 2,094            | 38.1%               |
| NewHome3      | Complete Home Tab | Add New<br>Home Tab | Add New<br>Home Tab | Add New<br>Home Tab |
| NewHome4      | Complete Home Tab | Add New<br>Home Tab | Add New<br>Home Tab | Add New<br>Home Tab |
| NewHome5      | Complete Home Tab | Add New<br>Home Tab | Add New<br>Home Tab | Add New<br>Home Tab |
| NewHome6      | Complete Home Tab | Add New<br>Home Tab | Add New<br>Home Tab | Add New<br>Home Tab |
| NewHome7      | Complete Home Tab | Add New<br>Home Tab | Add New<br>Home Tab | Add New<br>Home Tab |
| NewHome8      | Complete Home Tab | Add New<br>Home Tab | Add New<br>Home Tab | Add New<br>Home Tab |
| NewHome9      | Complete Home Tab | Add New<br>Home Tab | Add New<br>Home Tab | Add New<br>Home Tab |
| Average       |                   | \$ 1,517            | \$ 1,799            | 32.7%               |

#### 6 - DASHBOARD RESULTS

SEE A SIDE BY SIDE COMPARISON OF EACH HOME, SHOWN AS AN ACTUAL MONTHLY COST!