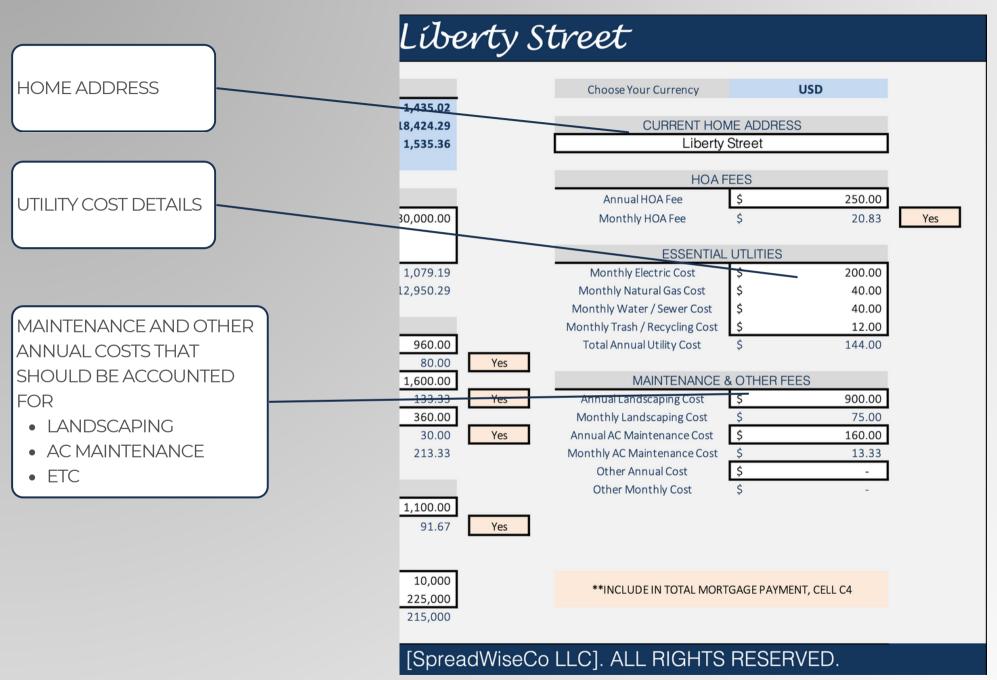

#### 3 - CURRENT HOME

FINANCING DETAILS

MONTHLY INSURANCE COST

- PMI
- HMI
- FLOOD

CURRENT ANNUAL PROPERTY TAXES

\*\*OPTIONAL INFO

MONEY OWED, AND ESTIMATED RESALE VALUE

| TOTAL COST OF                                    |              | 4 405 63              |     | Choose Your Currency           |                                      | USD            |  |
|--------------------------------------------------|--------------|-----------------------|-----|--------------------------------|--------------------------------------|----------------|--|
| Total Monthly Mortgage Payment  Home Cost / Year | \$           | 1,435.02<br>18,424.29 |     | CURRENT HO                     | ME ADDI                              | DECC           |  |
| Home Cost / Month                                | ÷            | 1,535.36              |     |                                | CURRENT HOME ADDRESS  Liberty Street |                |  |
| % of Montaly Take Home                           | 7            | 27.92%                |     | Liberty                        | Sileet                               |                |  |
| 70 OF WORLD TAKE HOME                            |              | 27.5270               |     | HOA                            | FEES                                 |                |  |
| FINANCIN                                         | G            |                       |     | Annual HOA Fee                 | \$                                   | 250            |  |
| Original Amount Borrowed                         | \$           | 180,000.00            |     | Monthly HOA Fee                | \$                                   | 20             |  |
| Annual Percentag Rate (APR)                      |              | 6.00%                 |     | ,                              |                                      |                |  |
| Loan Term (Months)                               |              | 360                   |     | ESSENTIA                       | L UTLITIE                            | S              |  |
| Monthly Payment Excluding Escrow                 | \$           | 1,079.19              |     | Monthly Electric Cost          | \$                                   | 200            |  |
| Annual Payment Cost                              | \$           | 12,950.29             |     | Monthly Natural Gas Cost       | \$                                   | 40             |  |
|                                                  |              |                       |     | Monthly Water / Sewer Cost     | \$                                   | 40             |  |
| INSURANC                                         | <del>}</del> |                       |     | Monthly Trash / Recycling Cost | \$                                   | 12             |  |
| nual Private Mortgage Insurance Cost             | \$           | 960.00                |     | Total Annual Utility Cost      | \$                                   | 144            |  |
| Monthly PMI Cost                                 | \$           | 80.00                 | Yes |                                |                                      |                |  |
| Annual Home Owner's Insurance Cost               | \$           | 1,600.00              |     | MAINTENANCE                    | & OTHER                              | RFEES          |  |
| Monthly HMI Cost                                 | \$           | 133.33                | Yes | Annual Landscaping Cost        | \$                                   | 900            |  |
| Annual Flood Insurance Cost                      | \$           | 360.00                |     | Monthly Landscaping Cost       | \$                                   | 75             |  |
| Monthly FI Cost                                  | \$           | 30.00                 | Yes | Annual AC Maintenance Cost     | \$                                   | 160            |  |
| Total Monthly Insurance Cost                     | \$           | 213.33                |     | Monthly AC Maintenance Cost    | \$                                   | 13             |  |
|                                                  |              |                       |     | Other Annual Cost              | \$                                   |                |  |
| PROPERTY T                                       | AXES         |                       |     | Other Monthly Cost             | \$                                   |                |  |
| Annual Property Tax Cost                         | \$           | 1,100.00              |     |                                |                                      |                |  |
| Monthly Tax Cost                                 | \$           | 91.67                 | Yes |                                |                                      |                |  |
| Remaining Loan Balance                           | ţ            | 10,000                |     |                                |                                      |                |  |
| Estimated Resale Value                           | \$           | 225,000               |     | **INCLUDE IN TOTAL MOR         | IGAGE PA                             | YMENT, CELL C4 |  |
| Net Equity                                       | \$           | 215,000               |     |                                |                                      |                |  |