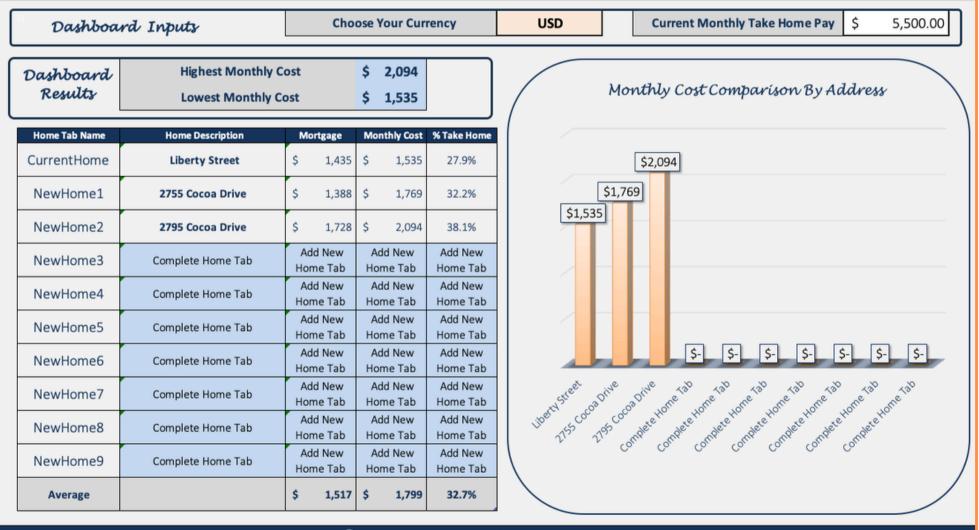

# 6 - DASHBOARD RESULTS

SEE A SIDE BY SIDE COMPARISON OF EACH HOME, SHOWN AS AN ACTUAL MONTHLY COST!

DSK

Spreadsheets Reimagined