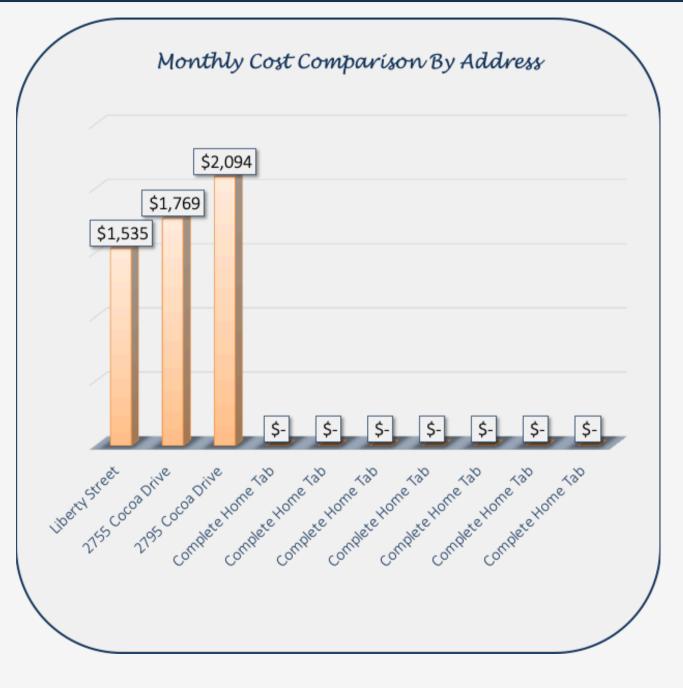

# 6 - DASHBOARD RESULTS

SEE A SIDE BY SIDE COMPARISON OF EACH HOME, SHOWN AS AN ACTUAL MONTHLY COST!

DSK

Spreadsheets Reimagined