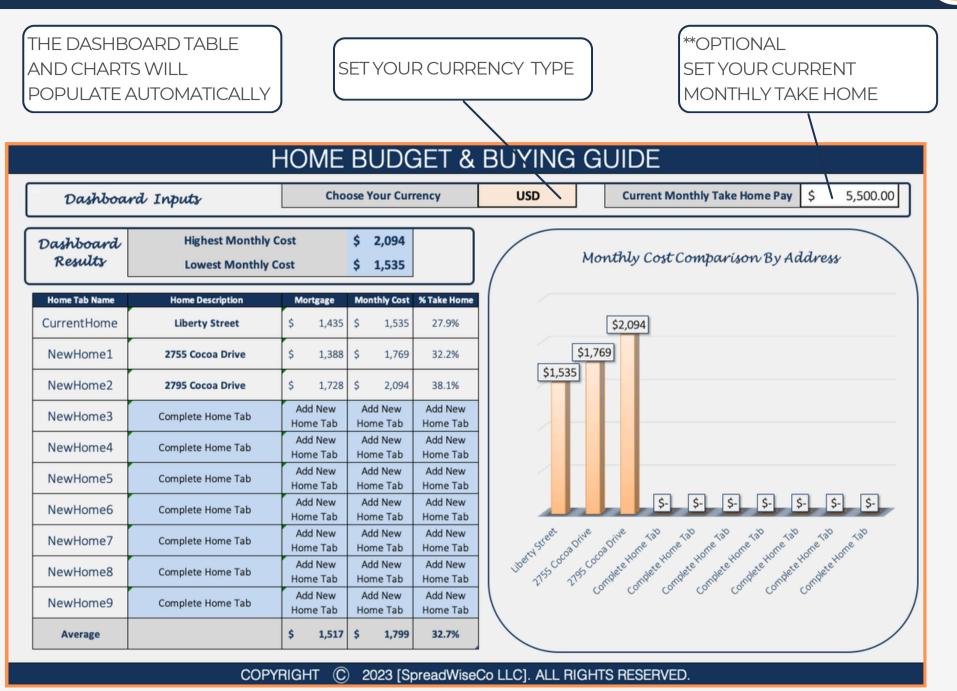

# 2 - DASHBOARD

Spreadsheets Reimagined

# 6 - DASHBOARD RESULTS

SEE A SIDE BY SIDE COMPARISON OF EACH HOME, SHOWN AS AN ACTUAL MONTHLY COST!

DSK

Spreadsheets Reimagined