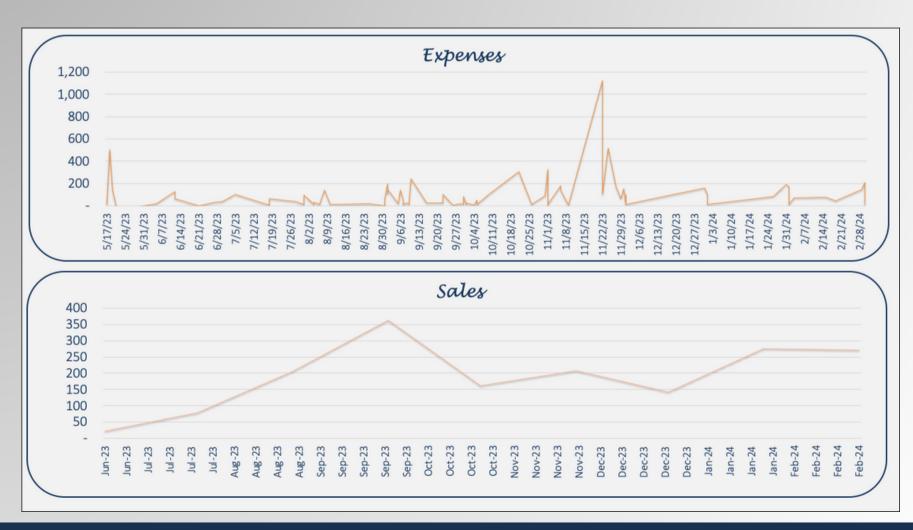

#### 3 - TRENDING

NOTHING REQUIRED HERE. THIS WILL BEGIN TO POPULATE AS YOU UPDATE THE EXPENSE AND SALES TABS