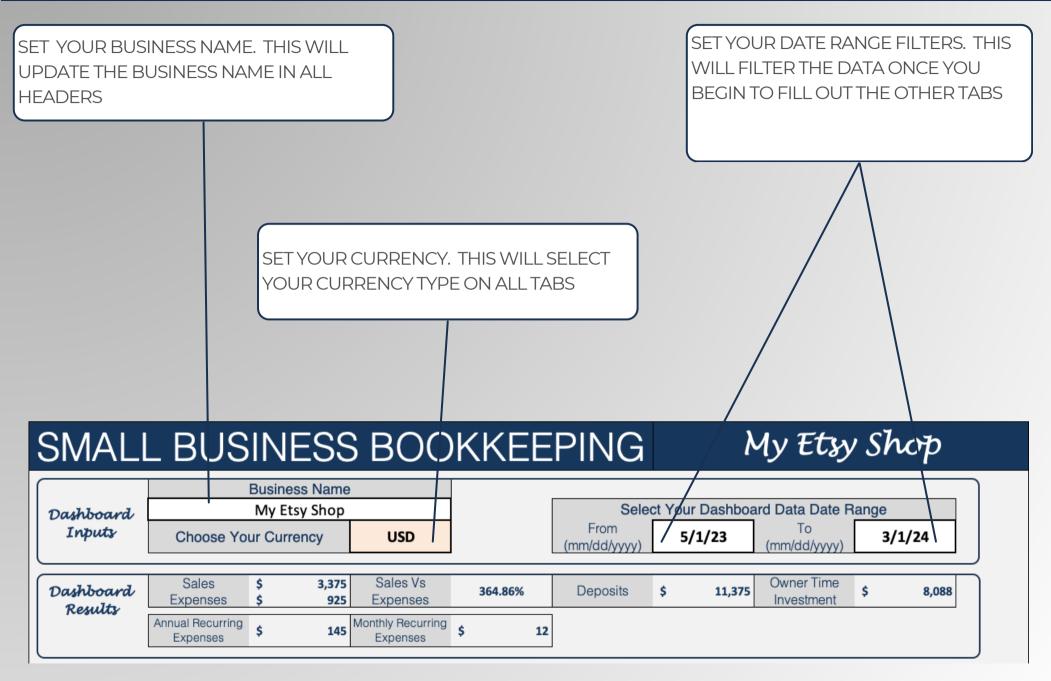

VERVIEW

These tools are designed to be easy to use, with minimal inputs from you, and many outputs from us. Follow each tool guide closely. There are normally only a few true steps within the guide, but the rest is information to help you along the way.

#### **GUIDE LEGEND**

## GUIDE POINTERS

NEED TO KNOW

NICE TO KNOW

# FOR THOSE READY TO JUMP IN QUICKLY

YOU CAN SKIP
AND COME
BACK

DON'T SKIP!

### USER INPUTS

**INPUT BOX** 

DROP DOWN MENU

#### **REVISION INFORMATION**

Latest Bookkeeping Dashboard Revision: 4.0

#### **PASSWORD**

- Tabs are locked to prevent accidental formula errors. Password: "swc"
- Use with discretion. Formulas and setups are extremely complex.

#### 1 - GETTING STARTED



THIS JOURNEY BEGINS WITH FILLING OUT THE DASHBOARD





#### 2 - DASHBOARD INPUTS





#### 3 - TRENDING



NOTHING REQUIRED HERE. THIS WILL BEGIN TO POPULATE AS YOU UPDATE THE EXPENSE AND SALES TABS



#### 4 - EXPENSES







• NOT Optimized For Use With Google Sheets



#### 5 - SALES





#### 6 - DEPOSITS





#### 7 - OWNER TIME LOG





#### 8 - RECURRING EXPENSES





# **IMPORTANT**

\*The contents of your purchase are for informational purposes only. SpreadWiseCo LLC is not liable to any person or entity for harm, damages, loss, claims, costs, or any other liabilities with regards to personal use of the spreadsheet templates and guides.

\*All materials included in this purchase are for personal use only. The templates, designs, and setups are SpreadWiseCo LLC Copyright, and cannot be distributed, sold, duplicated, reproduced, or used in any form without the writ