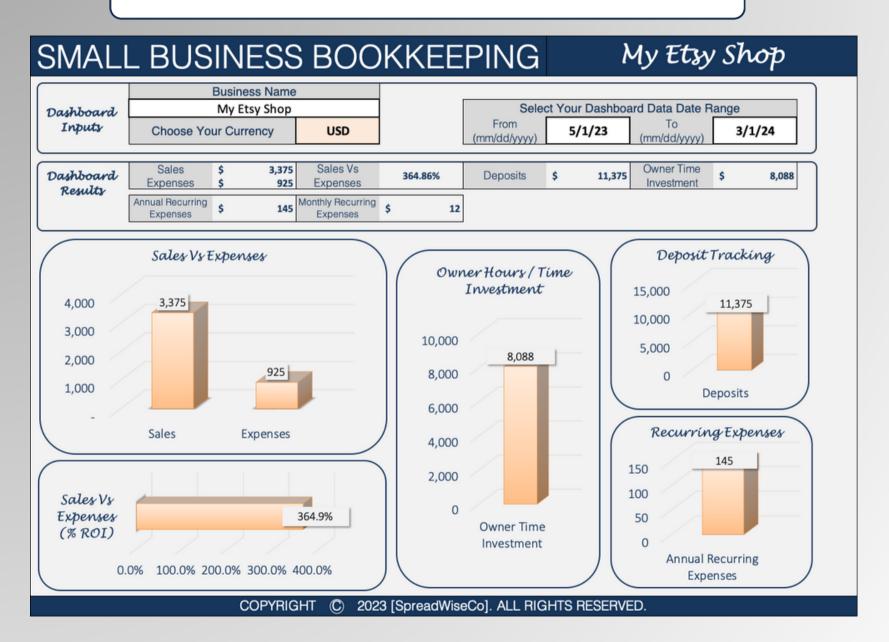

#### 1 - GETTING STARTED

THIS JOURNEY BEGINS WITH FILLING OUT THE DASHBOARD

#### 2 - DASHBOARD INPUTS