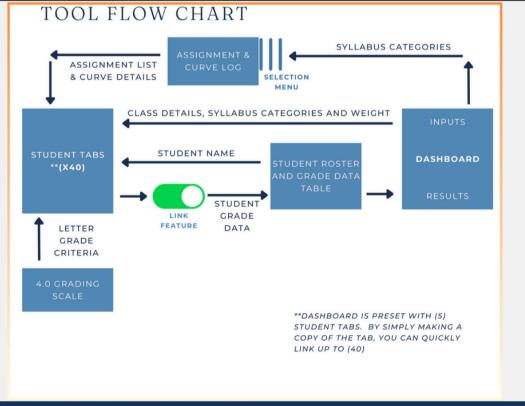

## **ABOUT TAB**

THERE IS AN ABOUT TAB IN EVERY WORKBOOK THAT INCLUDES IMPORTANT INFORMATION ABOUT YOUR DASHBOARD, AND USEFUL LINKS.

WE PROVIDE A HIGH LEVEL FLOW
CHART FOR EVERY TOOL FOR A QUICK
REFERENCE OF HOW IT ALL WORKS!