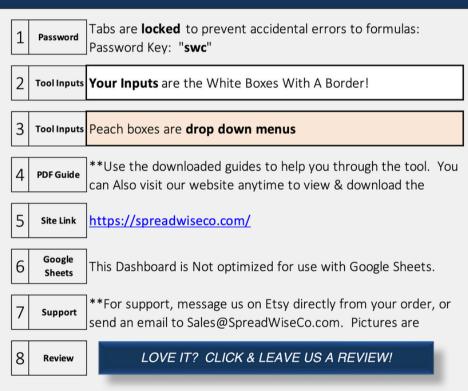

# \*\*PASSWORD

- The file password is included in the first tab of your workbook.
- Use with discretion. Formulas and setups can be extremely complex, even for the most savvy spreadsheet users.

## **ABOUT TAB**

THERE IS AN ABOUT TAB IN EVERY WORKBOOK THAT INCLUDES IMPORTANT INFORMATION ABOUT YOUR DASHBOARD, AND USEFUL LINKS.

WE PROVIDE A HIGH LEVEL FLOW
CHART FOR EVERY TOOL FOR A QUICK
REFERENCE OF HOW IT ALL WORKS!