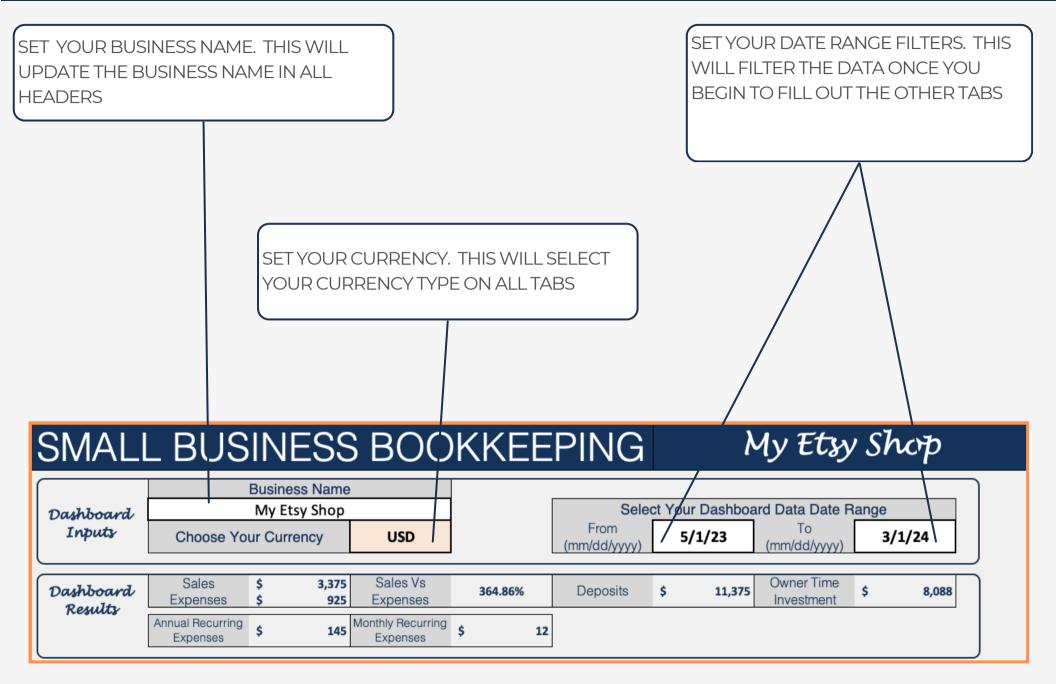

D ASSIGNMENT DASHBOARD REVISION: 4.5





COPYRIGHT © 2023 [SpreadWiseCo LLC]. ALL RIGHTS RESERVED

# PRODUCT SPECIFICATIONS



#### **BUILT WITH**



Microsoft Excel 365

#### **COMPATABILITY**



All Microsoft Excel Versions



Not Compatible with Google Sheets

#### **PRODUCT GUIDES**



Detailed PDF Guide



Detailed Tool Flow Chart

#### **VIDEO TUTORIALS**



Not Yet Available

#### **\$USD CURRENCY**

€EUR £GBP

Four Integrated Currencies

#### **TABS**

- About & Flow Chart
- Bookkeeping Dashboard
- Sales & Expense Trending
- Expense Tracker
- Sales Tracker
- Deposit Tracker
- Owner Time Log
- Recurring Expense Tracker

### SETUP/LEARNING CURVE

15MIN

30MIN

45MIN

1HR

2HR



# 1 - GETTING STARTED



THIS JOURNEY BEGINS WITH FILLING OUT THE DASHBOARD



# 2 - DASHBOARD INPUTS





# 3 - TRENDING



NOTHING REQUIRED HERE. THIS WILL BEGIN TO POPULATE AS YOU UPDATE THE EXPENSE AND SALES TABS



# 4 - EXPENSES





# 5 - SALES





# 6 - DEPOSITS





# 7 - OWNER TIME LOG





# 8 - RECURRING EXPENSES





# **IMPORTANT**

\*The contents of your purchase are for informational purposes only. SpreadWiseCo LLC is not liable to any person or entity for harm, damages, loss, claims, costs, or any other liabilities with regards to personal use of the spreadsheet templates and guides.

\*All materials included in this purchase are for personal use only. The templates, designs, and setups are SpreadWiseCo LLC Copyright, and cannot be distributed, sold, duplicated, reproduced, or used in any form without the written consent of the author.