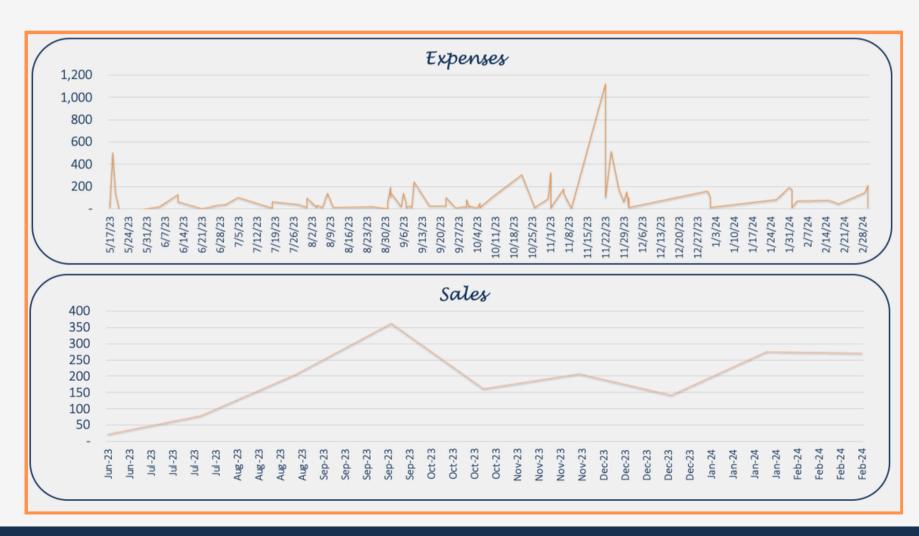

# 3 - TRENDING

NOTHING REQUIRED HERE. THIS WILL BEGIN TO POPULATE AS YOU UPDATE THE EXPENSE AND SALES TABS