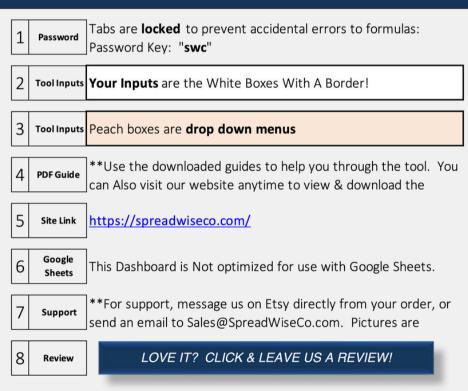

# **GUIDE LEGEND**

# GUIDE POINTERS

NEED TO KNOW

NICE TO KNOW

# FOR THOSE READY TO JUMP IN QUICKLY

YOU CAN SKIP
AND COME
BACK

DON'T SKIP!

# TOOL USER INPUTS

INPUT BOX

DROP DOWN MENU

# \*\*PASSWORD

- The file password is included in the first tab of your workbook.
- Use with discretion. Formulas and setups can be extremely complex, even for the most savvy spreadsheet users.

### **ABOUT TAB**

THERE IS AN ABOUT TAB IN EVERY WORKBOOK THAT INCLUDES IMPORTANT INFORMATION ABOUT YOUR DASHBOARD, AND USEFUL LINKS.

WE PROVIDE A HIGH LEVEL FLOW
CHART FOR EVERY TOOL FOR A QUICK
REFERENCE OF HOW IT ALL WORKS!