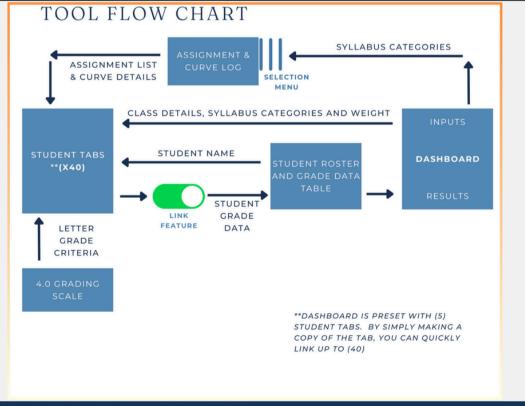

### **ABOUT TAB**

THERE IS AN ABOUT TAB IN EVERY WORKBOOK THAT INCLUDES IMPORTANT INFORMATION ABOUT YOUR DASHBOARD, AND USEFUL LINKS.

WE PROVIDE A HIGH LEVEL FLOW
CHART FOR EVERY TOOL FOR A QUICK
REFERENCE OF HOW IT ALL WORKS!

# 1 - GETTING STARTED

THIS JOURNEY BEGINS
BY SETTING UP THE
DASHBOARD INPUTS
FOR YOUR PARTICULAR
TASK LIST