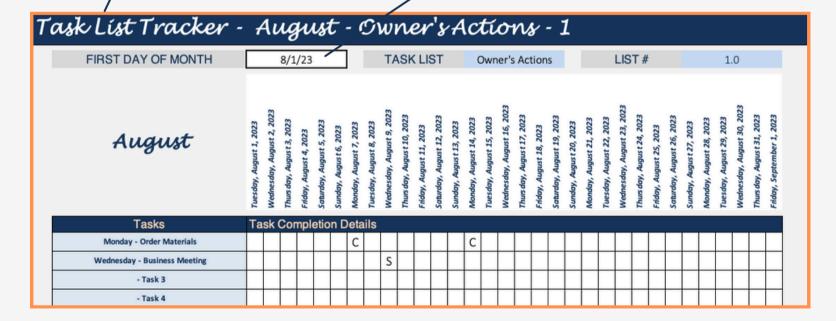

# 4 - TRACKING TABS

THE HEADER AUTO POPULATES WITH THE MONTH AND THE TASK LIST DETAILS

\*\* THIS IS GREAT IF YOU PRINT THE SHEETS
AND DON'T WANT TO LOSE TRACK OF WHAT YOU'RE LOOKING AT ACROSS MULTIPLE LISTS.

- FOR EACH TAB, YOU WILL NEED TO SET THE FIRST DAY OF THE MONTH
  - WHY? WE SET IT THIS WAY SO THE FILE WORKS ACROSS DIFFERENT YEARS!

# 5 - TRACKING TABS

ADD IN THE LETTER CODE BY DAY AND TASK AS YOU GO THROUGH THE MONTH.
THE DASHBOARD WILL COMPILE THIS INTO YOUR DASHBOARD TABLE.

\*\*\*THE LETTER CODES USED HERE NEED TO MATCH WHAT YOU PROVIDED IN THE DASHBOARD INPUTS TAB!

| August                       | Tuesday, August 1, 2023 | Wednesday, August 2, 2023 | Thurs day, August 3, 2023 | Friday, August 4, 2023 | Saturday, August 5, 2023 | Sunday, August 6, 2023 | Monday, August 7, 2023 | Tuesday, August 8, 2023 | Wednesday, August 9, 2023 | Thurs day, August 10, 2023 | Friday, August 11, 2023 | Saturday, August 12, 2023 | Sunday, August 13, 2023 | Monday, August 14, 2023 | Tuesday, August 15, 2023 | Wednesday, August 16, 2023 | Thurs day, August 17, 2023 | Friday, August 18, 2023 | Saturday, August 19, 2023 | Sunday, August 20, 2023 | Monday, August 21, 2023 | Tuesday, August 22, 2023 | Wednesday, August 23, 2023 | Thurs day, August 24, 2023 | Friday, August 25, 2023 | Saturday, August 26, 2023 | Sunday, August 27, 2023 | Monday, August 28, 2023 | Tuesday, August 29, 2023 | Wednesday, August 30, 2023 |
|------------------------------|-------------------------|---------------------------|---------------------------|------------------------|--------------------------|------------------------|------------------------|-------------------------|---------------------------|----------------------------|-------------------------|---------------------------|-------------------------|-------------------------|--------------------------|----------------------------|----------------------------|-------------------------|---------------------------|-------------------------|-------------------------|--------------------------|----------------------------|----------------------------|-------------------------|---------------------------|-------------------------|-------------------------|--------------------------|----------------------------|
| Tasks                        | Та                      | sk (                      | Cor                       | npl                    | etio                     | n D                    | )eta                   | ils                     |                           |                            |                         |                           |                         |                         |                          |                            |                            |                         |                           |                         |                         |                          |                            |                            |                         |                           |                         |                         |                          |                            |
| Monday - Order Materials     |                         |                           |                           |                        |                          |                        | С                      |                         |                           |                            |                         |                           |                         | С                       |                          |                            |                            |                         |                           |                         |                         |                          |                            |                            |                         |                           |                         |                         |                          |                            |
| Wednesday - Business Meeting |                         |                           |                           |                        |                          |                        |                        |                         | S                         |                            |                         |                           |                         |                         |                          |                            |                            |                         |                           |                         |                         |                          |                            |                            |                         |                           |                         |                         |                          |                            |
| - Task 3                     |                         |                           |                           |                        |                          |                        |                        |                         |                           |                            |                         |                           |                         |                         |                          |                            |                            |                         |                           |                         |                         |                          |                            |                            |                         |                           |                         |                         |                          |                            |