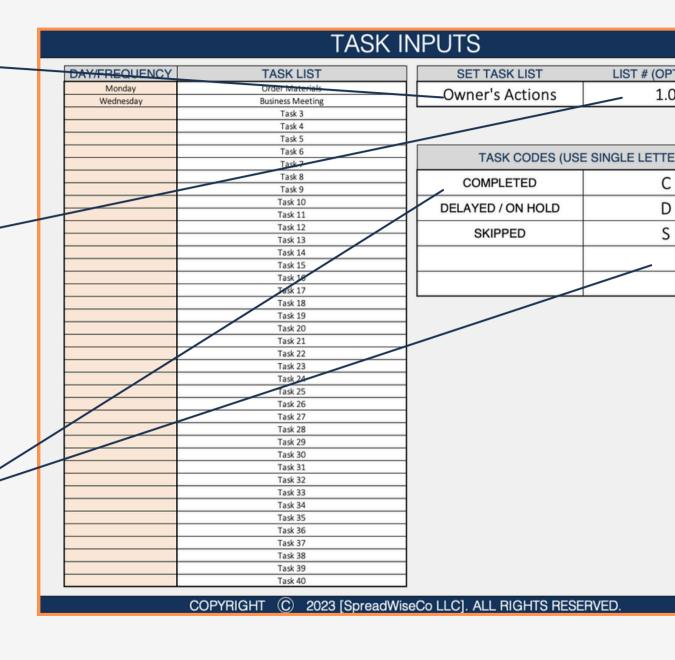

### TASK INPUTS

| DAY/FREQUENCY | TASK LIST        |
|---------------|------------------|
| Monday        | Order Materials  |
| Wednesday     | Business Meeting |
|               | Task 3           |
|               | Task 4           |
|               | Task 5           |
|               | Task 6           |
|               | Task 7           |
|               | Task 8           |
|               | Task 9           |
|               | Task 10          |
|               | Task 11          |
|               | Task 12          |
|               | Task 13          |
|               | Task 14          |
|               | Task 15          |
|               | Task 16          |
|               | Task 17          |
|               | Task 18          |
|               | Task 19          |
|               | Task 20          |
|               | Task 21          |
|               | Task 22          |
|               | Task 23          |
|               | Task 24          |
|               | Task 25          |
|               | Task 26          |
|               | Task 27          |
|               | Task 28          |
|               | Task 29          |
|               | Task 30          |
|               | Task 31          |
|               | Task 32          |
|               | Task 33          |
|               | Task 34          |
|               | Task 35          |
|               | Task 36          |
|               | Task 37          |
|               | Task 38          |
|               | Task 39          |
|               | Task 40          |
|               | Task 40          |

| SET TASK LIST   | LIST # (OPTIONAL) |
|-----------------|-------------------|
| Owner's Actions | 1.0               |

| TASK CODES (USE SINGLE LETTER) |   |  |  |  |  |  |  |  |  |  |
|--------------------------------|---|--|--|--|--|--|--|--|--|--|
| COMPLETED                      | С |  |  |  |  |  |  |  |  |  |
| DELAYED / ON HOLD              | D |  |  |  |  |  |  |  |  |  |
| SKIPPED                        | S |  |  |  |  |  |  |  |  |  |
|                                |   |  |  |  |  |  |  |  |  |  |
|                                |   |  |  |  |  |  |  |  |  |  |

#### SET YOUR TASK LIST

1. CHOOSE THE FREQUENCY OF THE TASK. YOU CAN CHOOSE BETWEEN A SPECIFIC DAY OF THE WEEK, OR A SPECIFIC INTERVAL.

2. LIST OUT THE ACTUAL TASK.

TASK INPUTS

| DAY/FREQUENCY | TASK LIST        |
|---------------|------------------|
| Monday        | Order Materials  |
| Wednesday     | Business Meeting |
| ,             | Task 3           |
|               | Task 4           |
|               | Task 5           |
|               | Task 6           |
|               | Task 7           |
|               | Task 8           |
|               | Task 9           |
|               | Task 10          |
|               | Task 11          |
|               | Task 12          |
|               | Task 13          |
|               | Task 14          |
|               | Task 15          |
|               | Task 16          |
|               | Task 17          |
|               | Task 18          |
|               | Task 19          |
|               | Task 20          |
|               | Task 21          |
|               | Task 22          |
|               | Task 23          |
|               | Task 24          |
|               | Task 25          |
|               | Task 26          |
|               | Task 27          |
|               | Task 28          |
|               | Task 29          |
|               | Task 30          |
|               | Task 31          |
|               | Task 32          |
|               | Task 33          |
|               | Task 34          |
|               | Task 35          |
|               | Task 36          |
|               | Task 37          |
|               | Task 38          |
|               | Task 39          |
|               | Task 40          |

SET TASK LIST Owner's Action

COMPLETED DELAYED / ON HO

SKIPPED

TASK CODE

COPYRIGHT © 2023 [SpreadWiseCo LLC]. ALL RIGHTS