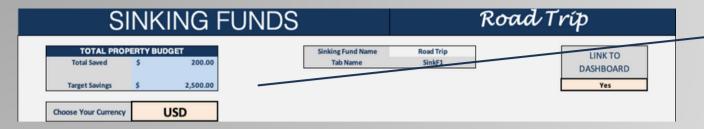

### 4 - SINKING FUND TABS - DASHBOARD LINK

THE DASHBOARD LINK ALLOWS YOU QUICKLY DISCONNECT/CONNECT A SINKING FUND FROM YOUR OVERALL DASHBOARD.

PURPOSE OF THIS FEATURE?

YOU CAN TRACK 20 AT ANY GIVEN TIME, BUT THIS ALLOWS YOU TO KEEP HISTORY ON EVERY SINKING FUND YOU EVER SAVED FOR, UP TO 250, WHILE TRACKING THE CURRENT 20!

# Road Tríp

Sinking Fund Name Road Trip
Tab Name SinkF1

LINK TO DASHBOARD

Yes