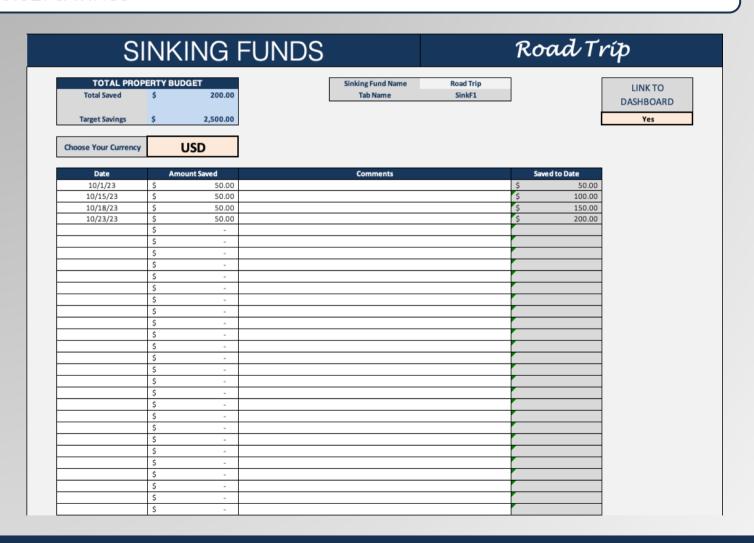

### 3 - SINKING FUND TABS

SOME INFORMATION ON THE SINKING FUND TAB IS PRE-POPULATED BASED ON YOUR DASHBOARD INPUTS, AND AS YOU LOG INFORMATION WITHIN THE TAB.

- TOTAL SAVED
- SINKING FUND NAME
- TARGET SAVINGS

# Road Tríp

Sinking Fund Name Road Trip
Tab Name SinkF1

LINK TO DASHBOARD

Yes

### 5 - SINKING FUND TABS - SPEND TRACKING

COMMENTS FOR EACH DEPOSIT/WITHDRAWAL

> SAVED TO DATE WILL AUTO SUM AS YOU ADD ENTRIES

| Date     | Amount Saved | Comments | Saved to Date |
|----------|--------------|----------|---------------|
| 10/1/23  | \$ 50.00     |          | \$ 50.00      |
| 10/15/23 | \$ 50.00     |          | \$ 100.00     |
| 10/18/23 | \$ 50.00     |          | \$ 150.00     |
| 10/23/23 | \$ 50.00     |          | \$ 200.00     |
|          | \$ -         |          |               |
|          | \$ -         |          |               |
|          | \$ -         |          |               |
|          | \$ -         |          |               |
|          | \$ -         |          |               |
|          | \$ -         |          |               |
|          | \$ -         |          |               |
|          | \$ -         |          |               |
|          | \$ -         |          |               |
|          | \$ -         |          |               |
|          | \$ -         |          |               |
|          | \$ -         |          |               |