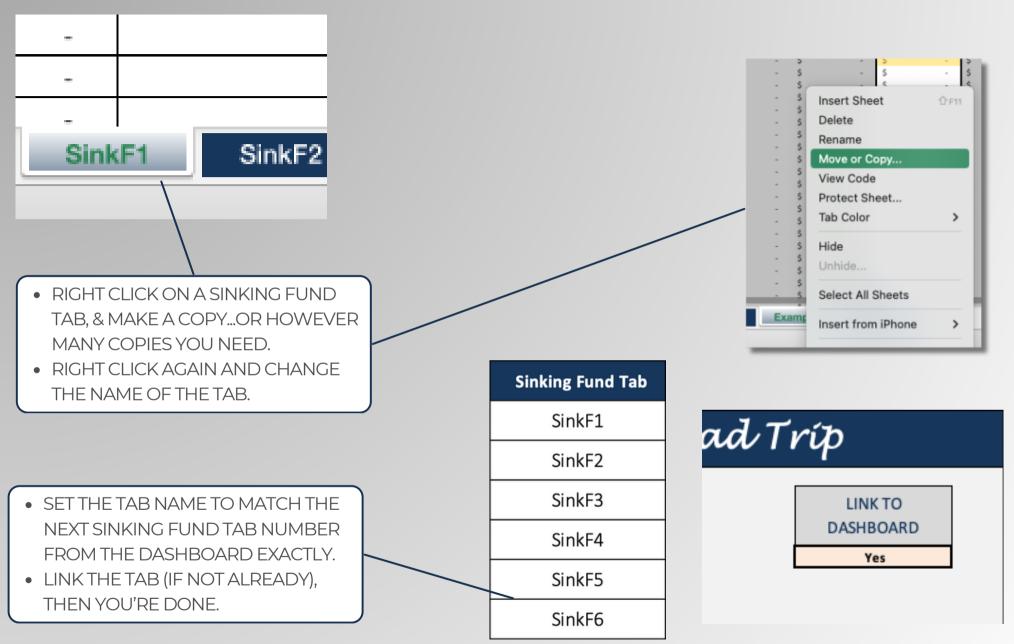

/23 | \$ 50.00     |          | \$ 150.00     |
| 10/23/23 | \$ 50.00     |          | \$ 200.00     |
|          | \$ -         |          |               |
|          | \$ -         |          |               |
|          | \$ -         |          |               |
|          | \$ -         |          |               |
|          | \$ -         |          |               |
|          | \$ -         |          |               |
|          | \$ -         |          |               |
|          | \$ -         |          |               |
|          | \$ -         |          |               |
|          | \$ -         |          |               |
|          | \$ -         |          |               |
|          | \$ -         |          |               |

### 6 - ADDING SINKING FUND TABS











### **IMPORTANT**

\*The contents of your purchase are for informational purposes only. SpreadWiseCo LLC is not liable to any person or entity for harm, damages, loss, claims, costs, or any other liabilities with regards to personal use of the spreadsheet templates and guides.

\*All materials included in this purchase are for personal use only. The templates, designs, and setups are SpreadWiseCo LLC Copyright, and cannot be distributed, sold, duplicated, reproduced, or used in any form without the written consent of the author.