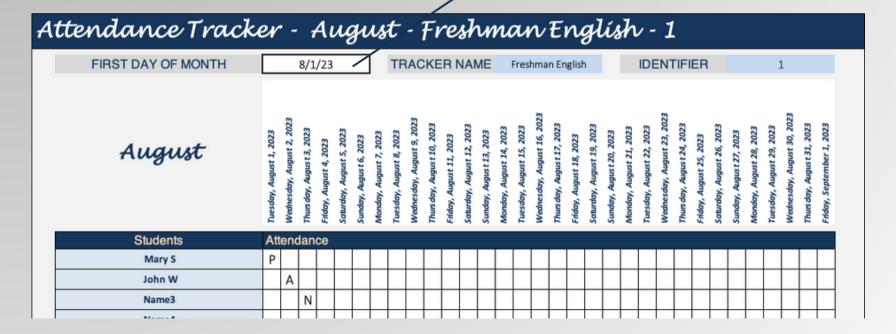

#### 4 - ATTENDANCE TABS

THE HEADER AUTO POPULATES WITH THE MONTH AND TRACKER DETAILS

\*\* THIS IS GREAT IF YOU PRINT THE SHEETS AND DON'T WANT TO LOSE TRACK OF WHAT YOU'RE LOOKING AT ACROSS MULTIPLE GROUPS

- FOR EACH TAB, YOU WILL NEED TO SET THE FIRST DAY OF THE MONTH
  - WHY? WE SET IT THIS WAY SO THE FILE
     WORKS ACROSS DIFFERENT YEARS!

#### 5 - ATTENDANCE TABS

inday, September 1, 2023

ADD IN THE LETTER CODE BY DAY AND NAME AS YOU GO THROUGH THE MONTH. THE DASHBOARD WILL COMPILE THIS INTO YOUR DASHBOARD TABLE.

\*\*\*THE LETTER CODES USED HERE NEED TO MATCH WHAT YOU PROVIDED IN THE DASHBOARD INPUTS TAB!