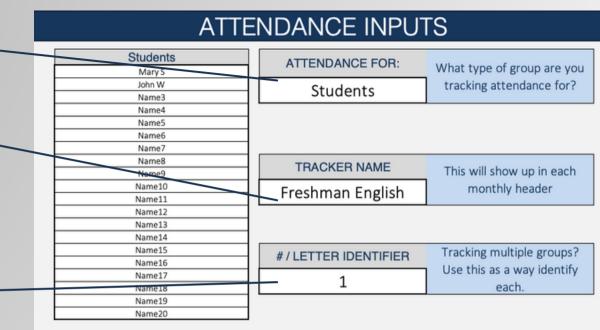

#### 1 - GETTING STARTED

THIS JOURNEY BEGINS
BY COMPLETING THE
DASHBOARD INPUTS

#### ATTENDANCE INPUTS Students ATTENDANCE FOR: What type of group are you Mary S tracking attendance for? John W Students Name3 Name4 Name5 Name6 Name7 Name8 TRACKER NAME This will show up in each Name9 Name10 monthly header Freshman English Name11 Name12 Name13 Name14 Name15 Tracking multiple groups? #/LETTER IDENTIFIER Name16 Use this as a way identify Name17 1 each. Name18 Name19 Name20

#### 2 - ATTENDANCE TRACKER SETUP

SET WHAT TYPE OF GROUP YOUR TRACKING ATTENDANCE FOR

NAME YOUR ATTENDANCE TRACKER!

#### SET YOUR IDENTIFIER

- THIS IS MADE UP BY YOU
- THIS ALLOWS YOU TO DIFFERENTIATE BETWEEN MULTIPLE GROUPS

- CHOOSE UP TO 5 ATTENDANCE CODES YOU PLAN TO USE.
  - MAKE SURE THE CODE IS A SINGLE LETTER!