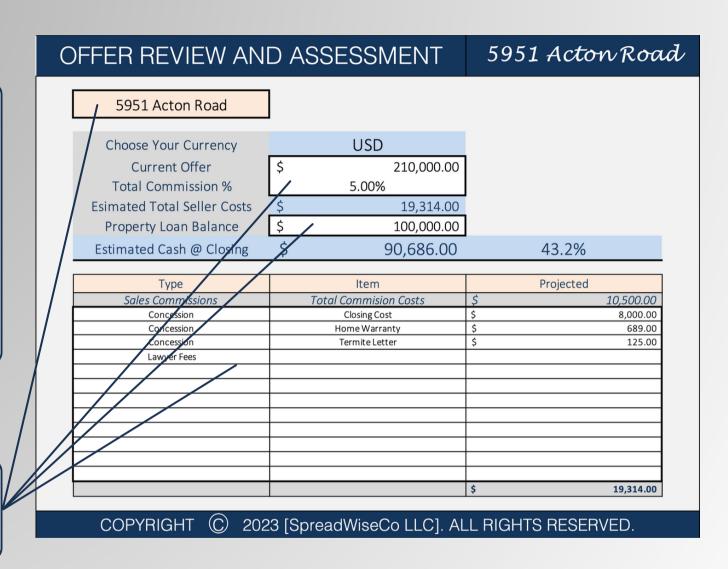

#### 7 - OFFER REVIEW AND ASSESSMENT

SELLER WANTS TO KNOW THEIR POSSIBLE CASH BEFORE LISTING?

NEED TO REVIEW AN OFFER WITH THE SELLER?

THIS IS A GREAT TOOL TO HAVE READILY ON HAND!!

SELECT THE PROPERTY, FILL OUT THE DETAILS, AND PRINT/EMAIL!

#### 7 - ADDING PROPERTY TABS

- RIGHT CLICK ON A PROPERTY TAB, & MAKE A COPY...OR HOWEVER MANY COPIES YOU NEED.
- RIGHT CLICK AND CHANGE THE NAME OF THE TAB.

- SET THE TAB NAME TO MATCH THE **NEXT PROPERTY TAB NUMBER** FROM THE DATA TABLE TAB EXACTLY.
- LINK THE TAB (IF NOT ALREADY), THEN YOU'RE DONE!