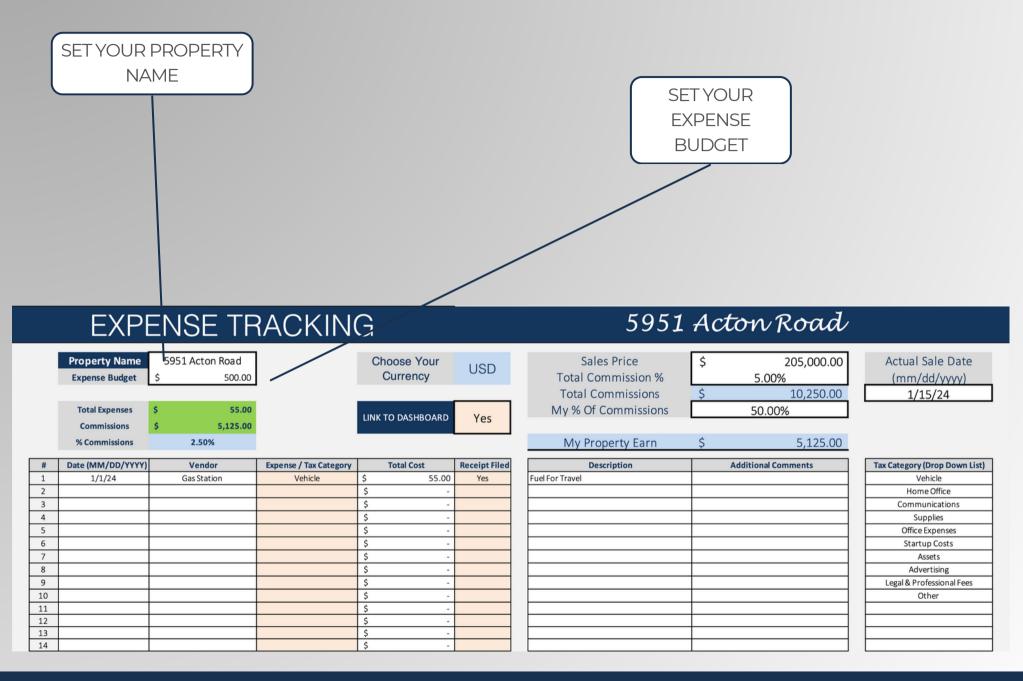

#### 3 - EXPENSE TRACKING

#### 4 - EXPENSE TRACKING

#### 5 - COMMISSION TRACKING

TOTAL COMMISSIONS TO SALE PRICE WHAT % OF THE BE PAID BY SELLER **COMMISSIONS** WILL YOU GET? 5951 Acton Road Sales Price 205,000,00 Actual Sale Date **USD** 

oose Your Currency

O DASHBOARD

| Yes |
|-----|
|-----|

| otal Cost | Receipt Filed |
|-----------|---------------|
| 55.00     | Yes           |
| -         |               |
| -         |               |
| -         |               |
| -         |               |
| -         |               |
| -         |               |
| -         |               |
| -         |               |
| -         |               |
| -         |               |
| -         |               |
| -         |               |
| -         |               |

**Total Commission % Total Commissions** My % Of Commissions

5.00% 10,250.00 50.00%

5,125.00

My Property Earn

| Description     | Additional Comments |
|-----------------|---------------------|
| Fuel For Travel |                     |
|                 |                     |
|                 |                     |
|                 |                     |
|                 |                     |
|                 |                     |
|                 |                     |
|                 |                     |
|                 |                     |
|                 |                     |
|                 |                     |
|                 |                     |
|                 |                     |
|                 |                     |

**ACTUAL SALES** DATE

(mm/dd/yyyy) 1/15/24

Tax Category (Drop Down List) Vehicle Home Office Communications Supplies Office Expenses Startup Costs Assets Advertising Legal & Professional Fees Other

#### **EXPENSE TRACKING** 5951 Acton Road Sales Price **Property Name** Choose Your USD Currency **Total Commiss Expense Budget** 500.00 **Total Commiss Total Expenses** 55.00 My % Of Comm LINK TO DASHBOARD Yes **Commissions** 5.125.00 % Commissions 2.50% My Property Date (MM/DD/YYYY) Vendor Expense / Tax Category **Total Cost Receipt Filed** Description 1 1/1/24 Gas Station Vehicle 55.00 Yes Fuel For Travel 2 \$ 3 \$ 4 \$ 5 \$ 6 \$ 7 \$ 8 \$ 9 \$ 10 \$ \$ 11 \$ 12 13 \$ \$ 14 15 Ś 16