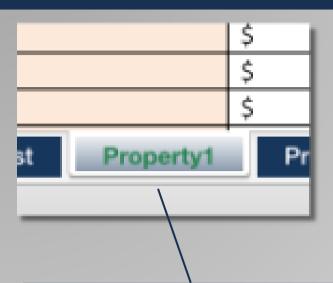

#### 7 - ADDING PROPERTY TABS

- RIGHT CLICK ON A PROPERTY TAB, & MAKE A COPY...OR HOWEVER MANY COPIES YOU NEED.
- RIGHT CLICK AND CHANGE THE NAME OF THE TAB.

- SET THE TAB NAME TO MATCH THE **NEXT PROPERTY TAB NUMBER** FROM THE DATA TABLE TAB EXACTLY.
- LINK THE TAB (IF NOT ALREADY), THEN YOU'RE DONE!

#### **Property Tab** Property1

Property2

Property3

Property4

Property5