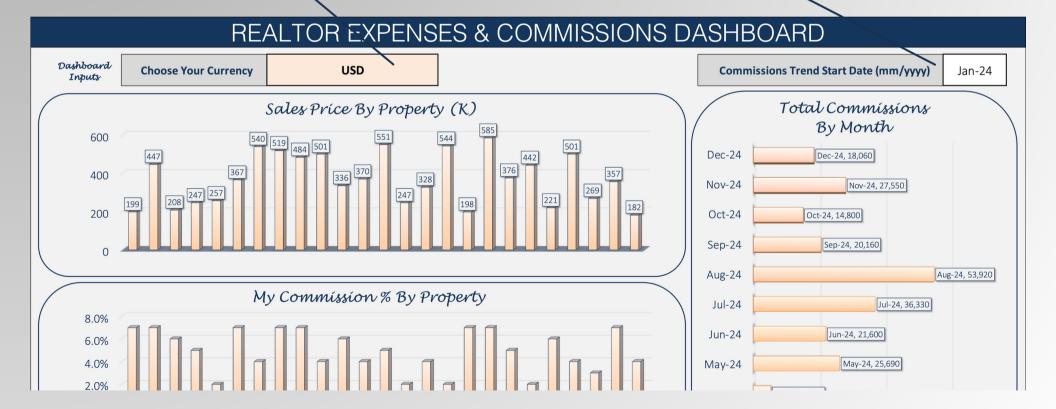

#### 2 - DASHBOARD INPUTS

SELECT YOUR CURRENCY

THIS WILL SET THE CURRENCY FOR THE ENTIRE WORKBOOK

SET YOUR STARTING MONTH FOR YOUR 12 MONTH COMMISSIONS TREND GRAPH