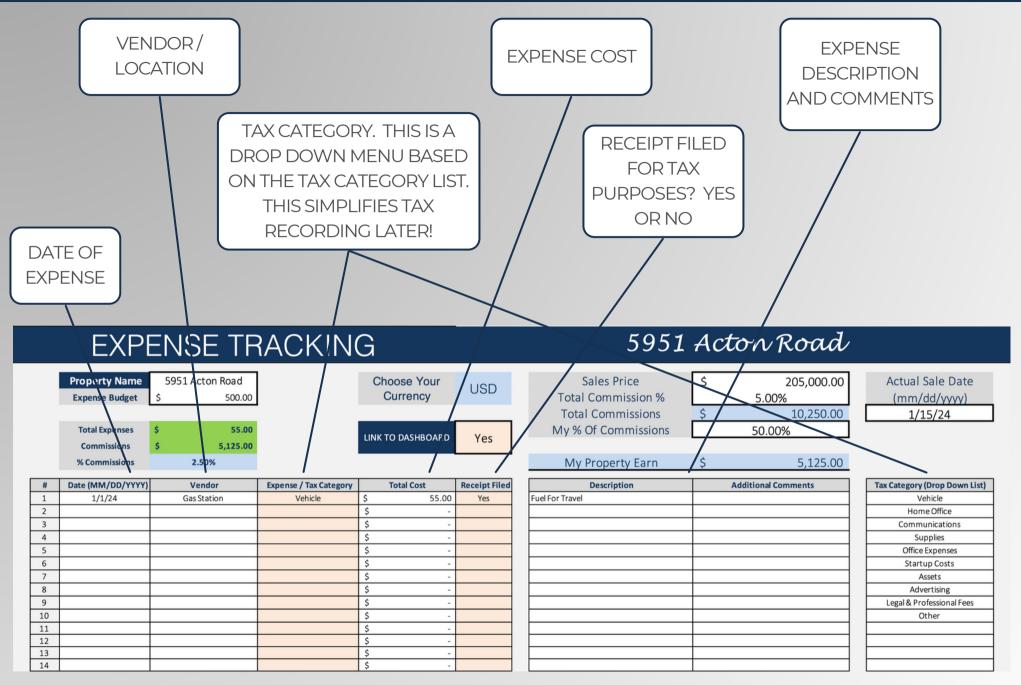

#### 3 - EXPENSE TRACKING

#### 4 - EXPENSE TRACKING

O DASHBOARD

| Yes |
|-----|
|-----|

| otal Cost | Receipt Filed |
|-----------|---------------|
| 55.00     | Yes           |
| -         |               |
| -         |               |
| -         |               |
| -         |               |
| -         |               |
| -         |               |
| -         |               |
| -         |               |
| -         |               |
| -         |               |
| -         |               |
| -         |               |
| -         |               |

**Total Commission % Total Commissions** My % Of Commissions

5.00% 10,250.00 50.00%

5,125.00

My Property Earn

| Description     | Additional Comments |
|-----------------|---------------------|
| Fuel For Travel |                     |
|                 |                     |
|                 |                     |
|                 |                     |
|                 |                     |
|                 |                     |
|                 |                     |
|                 |                     |
|                 |                     |
|                 |                     |
|                 |                     |
|                 |                     |
|                 |                     |
|                 |                     |

**ACTUAL SALES** DATE

(mm/dd/yyyy) 1/15/24

Tax Category (Drop Down List) Vehicle Home Office Communications Supplies Office Expenses Startup Costs Assets Advertising Legal & Professional Fees Other

#### **EXPENSE TRACKING** 5951 Acton Road Sales Price **Property Name** Choose Your USD Currency **Total Commiss Expense Budget** 500.00 **Total Commiss Total Expenses** 55.00 My % Of Comm LINK TO DASHBOARD Yes **Commissions** 5.125.00 % Commissions 2.50% My Property Date (MM/DD/YYYY) Vendor Expense / Tax Category **Total Cost Receipt Filed** Description 1 1/1/24 Gas Station Vehicle 55.00 Yes Fuel For Travel 2 \$ 3 \$ 4 \$ 5 \$ 6 \$ 7 \$ 8 \$ 9 \$ 10 \$ \$ 11 \$ 12 13 \$ \$ 14 15 Ś 16