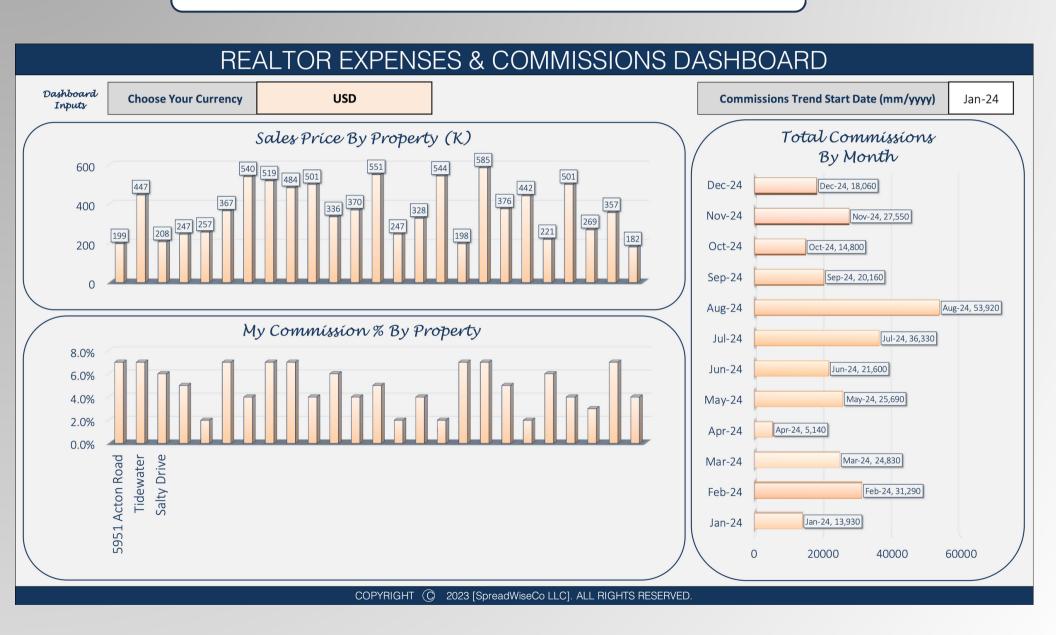

#### 2 - DASHBOARD INPUTS

SELECT YOUR CURRENCY

THIS WILL SET THE CURRENCY FOR THE ENTIRE WORKBOOK

SET YOUR STARTING MONTH FOR YOUR 12 MONTH COMMISSIONS TREND GRAPH

#### 5 - COMMISSION TRACKING

TOTAL COMMISSIONS TO SALE PRICE WHAT % OF THE BE PAID BY SELLER **COMMISSIONS** WILL YOU GET? 5951 Acton Road Sales Price 205,000,00 Actual Sale Date **USD** 

oose Your Currency