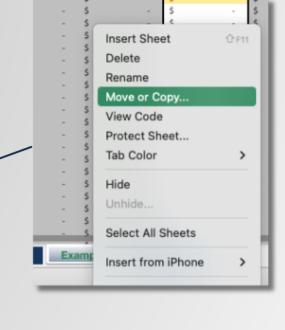

#### 7 - ADDING PROPERTY TABS

- RIGHT CLICK ON A PROPERTY TAB, & MAKE A COPY...OR HOWEVER MANY COPIES YOU NEED.
- RIGHT CLICK AND CHANGE THE NAME OF THE TAB.

- SET THE TAB NAME TO MATCH THE **NEXT PROPERTY TAB NUMBER** FROM THE DATA TABLE TAB EXACTLY.
- LINK THE TAB (IF NOT ALREADY), THEN YOU'RE DONE!