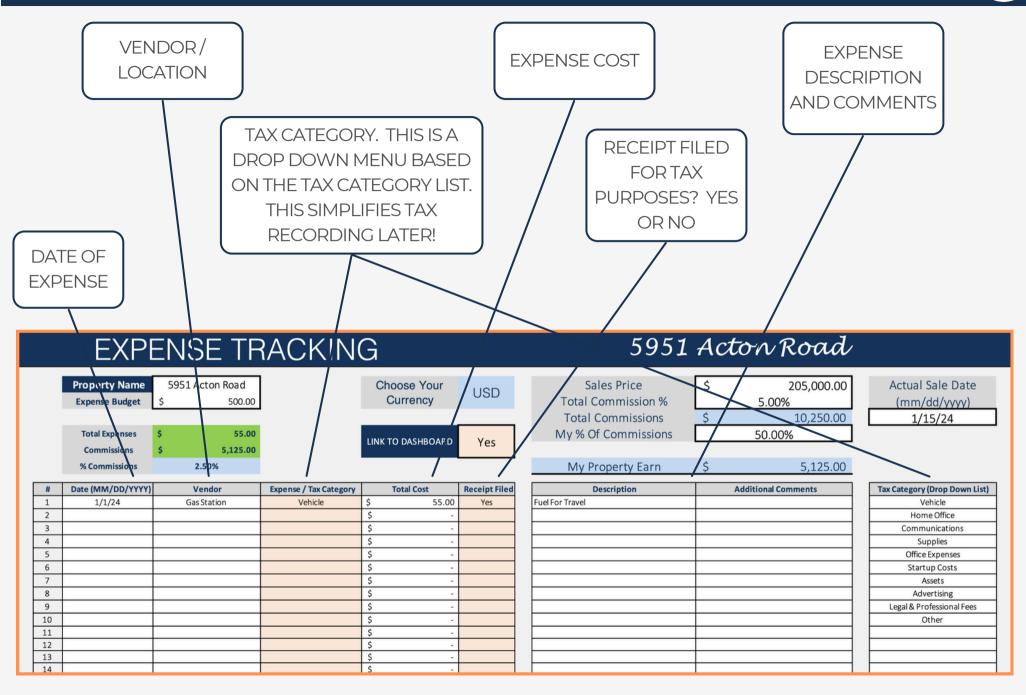

## 3 - EXPENSE TRACKING

DSK

| SET YOUR PROPERTY<br>NAME<br>SET YOUR<br>EXPENSE<br>BUDGET |                                                                  |                                                       |                        |                         |                      |                                                                               |                                                  |                                             |  |  |  |  |
|------------------------------------------------------------|------------------------------------------------------------------|-------------------------------------------------------|------------------------|-------------------------|----------------------|-------------------------------------------------------------------------------|--------------------------------------------------|---------------------------------------------|--|--|--|--|
|                                                            | EXPENSE TRACKING 5951 Acton Road                                 |                                                       |                        |                         |                      |                                                                               |                                                  |                                             |  |  |  |  |
|                                                            | Property Name<br>Expense Budget<br>Total Expenses<br>Commissions | \$951 Acton Road<br>\$500.00<br>\$55.00<br>\$5,125.00 |                        | Choose Your<br>Currency | USD<br>Yes           | Sales Price<br>Total Commission %<br>Total Commissions<br>My % Of Commissions | \$ 205,000.00<br>5.00%<br>\$ 10,250.00<br>50.00% | Actual Sale Date<br>(mm/dd/yyyy)<br>1/15/24 |  |  |  |  |
|                                                            | % Commissions                                                    | 2.50%                                                 |                        |                         |                      | My Property Earn                                                              | \$ 5,125.00                                      |                                             |  |  |  |  |
| #                                                          | Date (MM/DD/YYYY)                                                | Vendor                                                | Expense / Tax Category | Total Cost              | <b>Receipt Filed</b> | Description                                                                   | Additional Comments                              | Tax Category (Drop Down List)               |  |  |  |  |
| 1 2                                                        | 1/1/24                                                           | Gas Station                                           | Vehicle                | \$ 55.00<br>\$ -        | Yes                  | Fuel For Travel                                                               |                                                  | Vehicle<br>Home Office                      |  |  |  |  |
| 3                                                          |                                                                  |                                                       |                        | \$ -                    |                      |                                                                               |                                                  | Communications                              |  |  |  |  |
| 4                                                          |                                                                  |                                                       |                        | \$ -                    |                      |                                                                               |                                                  | Supplies                                    |  |  |  |  |
| 5                                                          |                                                                  |                                                       |                        | \$ -<br>\$ -            |                      |                                                                               |                                                  | Office Expenses<br>Startup Costs            |  |  |  |  |
| 7                                                          |                                                                  |                                                       |                        | \$ -                    |                      |                                                                               | +                                                | Assets                                      |  |  |  |  |
| 8                                                          |                                                                  |                                                       |                        | \$ -                    |                      |                                                                               |                                                  | Advertising                                 |  |  |  |  |
| 9                                                          |                                                                  |                                                       |                        | \$ -                    |                      |                                                                               |                                                  | Legal & Professional Fees                   |  |  |  |  |
| 10                                                         |                                                                  |                                                       |                        | \$ -<br>\$ -            |                      |                                                                               | +                                                | Other                                       |  |  |  |  |
| 12                                                         |                                                                  |                                                       |                        | \$ -                    |                      |                                                                               |                                                  |                                             |  |  |  |  |
| 13                                                         |                                                                  |                                                       |                        | \$ -                    |                      |                                                                               |                                                  |                                             |  |  |  |  |
| 14                                                         |                                                                  |                                                       |                        | \$ -                    |                      |                                                                               |                                                  |                                             |  |  |  |  |