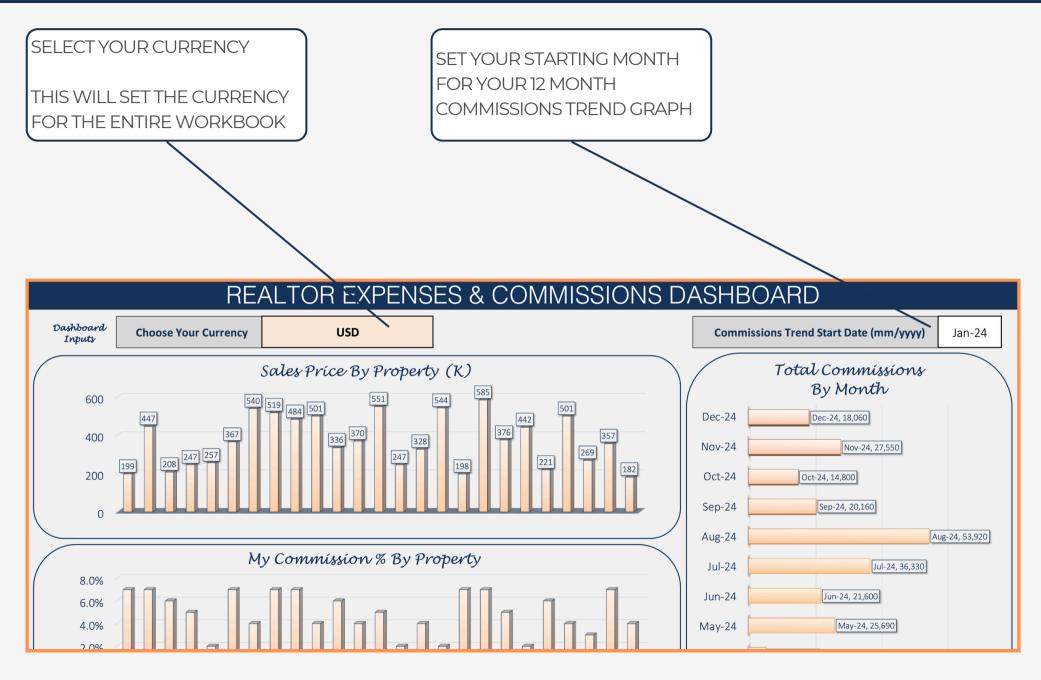

T © 2023 [SpreadWiseCo LLC]. ALL RIGHTS RESERVED.



## **PRODUCT SPECIFICATIONS**



#### **BUILT WITH**

TABS

- About & Flow Chart
- Dashboard
- Property Data Table
- Offer Review
- Property Tabs \*\*(x25)



All Microsoft **Excel Versions** 

COMPATABILITY

xcel 365



Not Compatible with Google Sheets

**PRODUCT GUIDES** Detailed PDF Guide



Detailed Tool Flow Chart

#### **VIDEO TUTORIALS**



Not Yet Available

#### **\$USD CURRENCY**

€EUR Four Integrated **£**GBP Currencies CAD

\*\*Dashboard is preset with (3) property tabs. By simply making a copy of the tab, you can quickly link up to (25).

DSK

#### SETUP/LEARNING CURVE

**15MIN 30MIN** 45MIN 1HR 2HR



## 1 - GETTING STARTED

DSK

THIS JOURNEY BEGINS WITH THE DASHBOARD



Spreadsheets Reimagined

## 2 - DASHBOARD INPUTS





Spreadsheets Reimagined

## 3 - EXPENSE TRACKING

DSK

| SET YOUR PROPERTY<br>NAME<br>SET YOUR<br>EXPENSE<br>BUDGET |                                                                  |                                                       |                        |                         |                      |                                                                               |                                                  |                                             |  |  |  |  |
|------------------------------------------------------------|------------------------------------------------------------------|-------------------------------------------------------|------------------------|-------------------------|----------------------|-----------------------------------