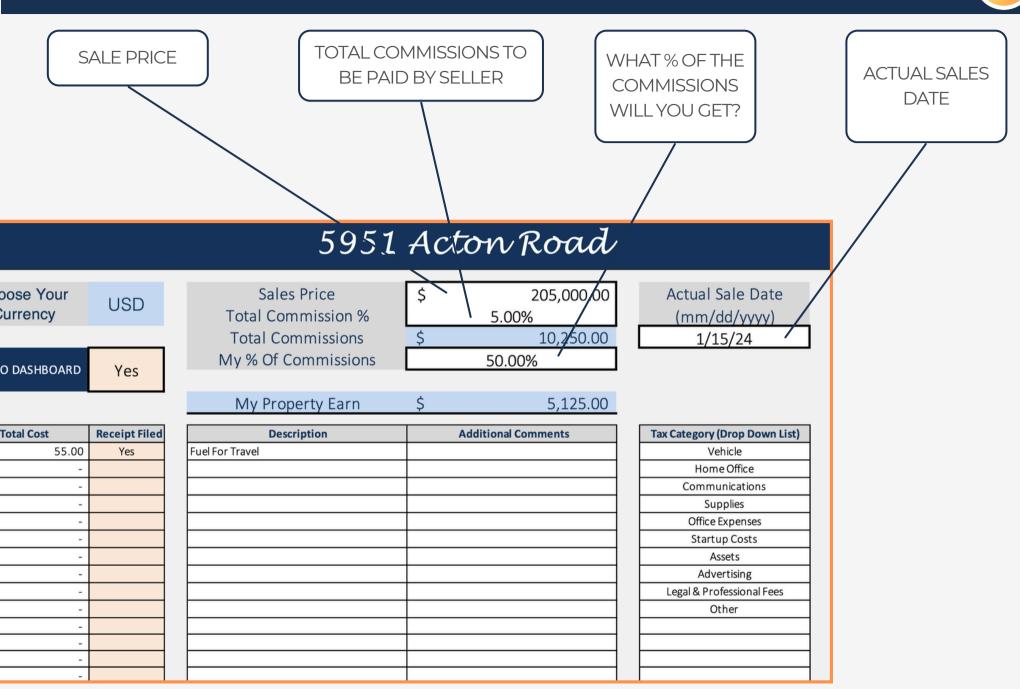

## 3 - EXPENSE TRACKING

DSK

| SET YOUR PROPERTY<br>NAME<br>SET YOUR<br>EXPENSE<br>BUDGET |                                                                  |                                                       |                        |                         |                      |                                                                               |                                                  |                                             |  |  |  |  |
|------------------------------------------------------------|------------------------------------------------------------------|-------------------------------------------------------|------------------------|-------------------------|----------------------|-------------------------------------------------------------------------------|--------------------------------------------------|---------------------------------------------|--|--|--|--|
|                                                            | EXPENSE TRACKING 5951 Acton Road                                 |                                                       |                        |                         |                      |                                                                               |                                                  |                                             |  |  |  |  |
|                                                            | Property Name<br>Expense Budget<br>Total Expenses<br>Commissions | \$951 Acton Road<br>\$500.00<br>\$55.00<br>\$5,125.00 |                        | Choose Your<br>Currency | USD<br>Yes           | Sales Price<br>Total Commission %<br>Total Commissions<br>My % Of Commissions | \$ 205,000.00<br>5.00%<br>\$ 10,250.00<br>50.00% | Actual Sale Date<br>(mm/dd/yyyy)<br>1/15/24 |  |  |  |  |
|                                                            | % Commissions                                                    | 2.50%                                                 |                        |                         |                      | My Property Earn                                                              | \$ 5,125.00                                      |                                             |  |  |  |  |
| #                                                          | Date (MM/DD/YYYY)                                                | Vendor                                                | Expense / Tax Category | Total Cost              | <b>Receipt Filed</b> | Description                                                                   | Additional Comments                              | Tax Category (Drop Down List)               |  |  |  |  |
| 1 2                                                        | 1/1/24                                                           | Gas Station                                           | Vehicle                | \$ 55.00<br>\$ -        | Yes                  | Fuel For Travel                                                               |                                                  | Vehicle<br>Home Office                      |  |  |  |  |
| 3                                                          |                                                                  |                                                       |                        | \$ -                    |                      |                                                                               |                                                  | Communications                              |  |  |  |  |
| 4                                                          |                                                                  |                                                       |                        | \$ -                    |                      |                                                                               |                                                  | Supplies                                    |  |  |  |  |
| 5                                                          |                                                                  |                                                       |                        | \$ -<br>\$ -            |                      |                                                                               |                                                  | Office Expenses<br>Startup Costs            |  |  |  |  |
| 7                                                          |                                                                  |                                                       |                        | \$ -                    |                      |                                                                               | +                                                | Assets                                      |  |  |  |  |
| 8                                                          |                                                                  |                                                       |                        | \$ -                    |                      |                                                                               |                                                  | Advertising                                 |  |  |  |  |
| 9                                                          |                                                                  |                                                       |                        | \$ -                    |                      |                                                                               |                                                  | Legal & Professional Fees                   |  |  |  |  |
| 10                                                         |                                                                  |                                                       |                        | \$ -<br>\$ -            |                      |                                                                               | +                                                | Other                                       |  |  |  |  |
| 12                                                         |                                                                  |                                                       |                        | \$ -                    |                      |                                                                               |                                                  |                                             |  |  |  |  |
| 13                                                         |                                                                  |                                                       |                        | \$ -                    |                      |                                                                               |                                                  |                                             |  |  |  |  |
| 14                                                         |                                                                  |                                                       |                        | \$ -                    |                      |                                                                               |                                                  |                                             |  |  |  |  |

## 4 - EXPENSE TRACKING

preadsheets Keimagined

Spreadsheets Reimagined

EXPERIENCE THE SPREADWISECO DIFFERENCE

DSK