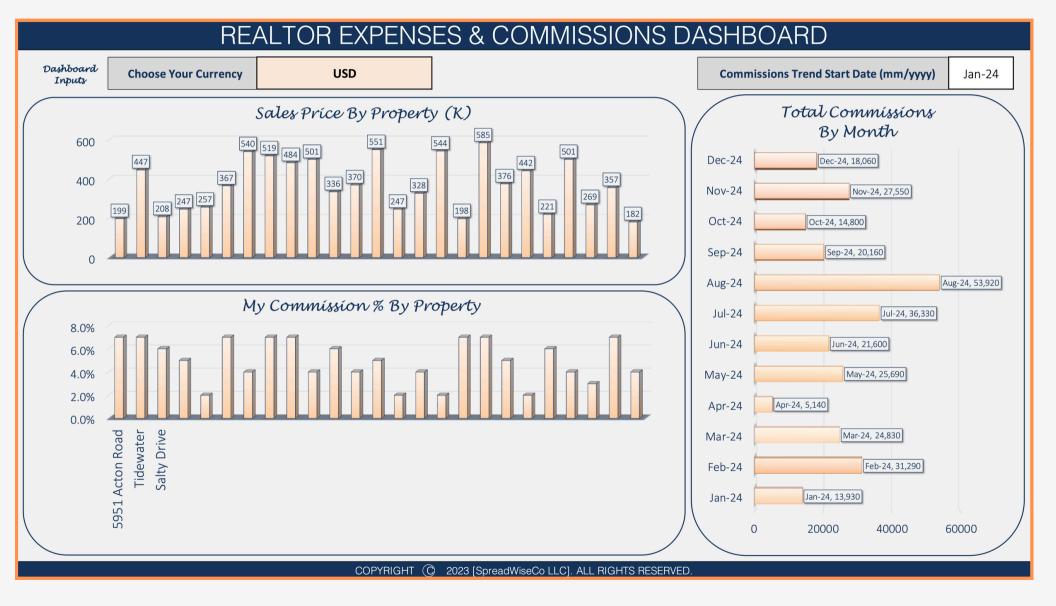

## 1 - GETTING STARTED

DSK

THIS JOURNEY BEGINS WITH THE DASHBOARD

Spreadsheets Reimagined

## 2 - DASHBOARD INPUTS

Spreadsheets Reimagined