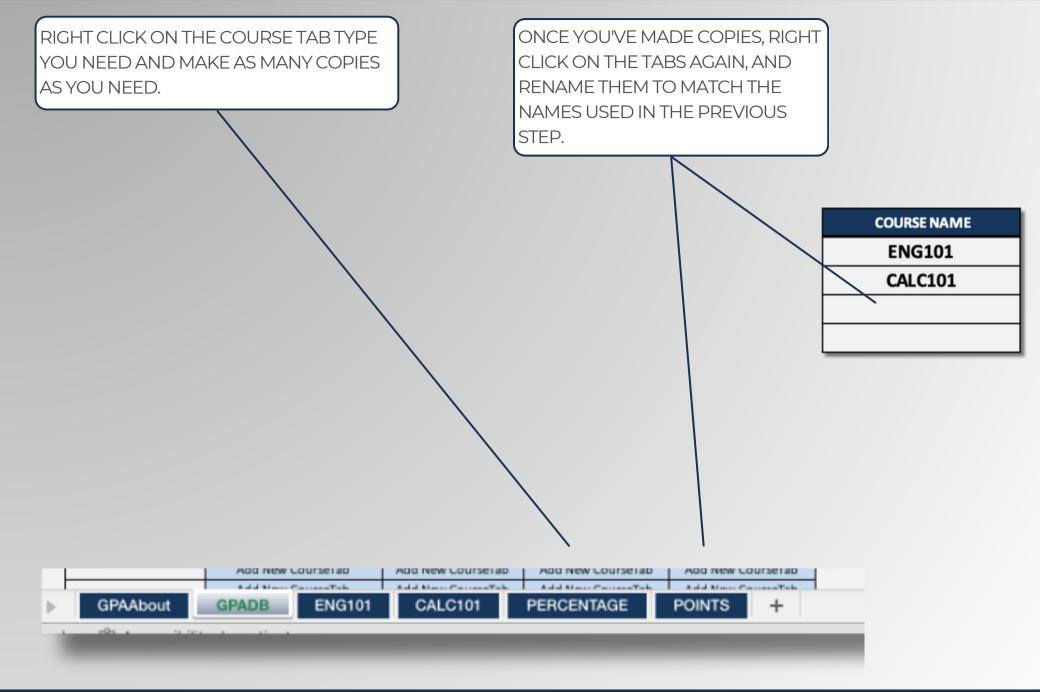

#### 6 - ADDING MORE COURSES

#### 7 - ADDING MORE COURSES

WHEN YOU'VE ADDED THEM
CORRECTLY, THE DASHBOARD TABLE
WILL GO FROM "ADD NEW COURSE
TAB" TO "LINK COURSE TAB"