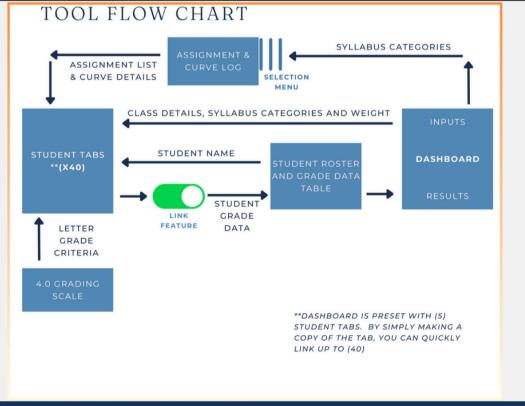

#### **ABOUT TAB**

THERE IS AN ABOUT TAB IN EVERY WORKBOOK THAT INCLUDES IMPORTANT INFORMATION ABOUT YOUR DASHBOARD, AND USEFUL LINKS.

WE PROVIDE A HIGH LEVEL FLOW
CHART FOR EVERY TOOL FOR A QUICK
REFERENCE OF HOW IT ALL WORKS!

#### **TABS**

- About & Tool Flow Chart
- Roster, Class
   Performance Data Table
- Gradebook Scale
- Assignment & Curve Log
- Dashboard
- Student Tabs \*\*(x40)

\*\*Dashboard is preset with (5) student tabs. By simply making a copy of the tab, you can quickly link up to (40).