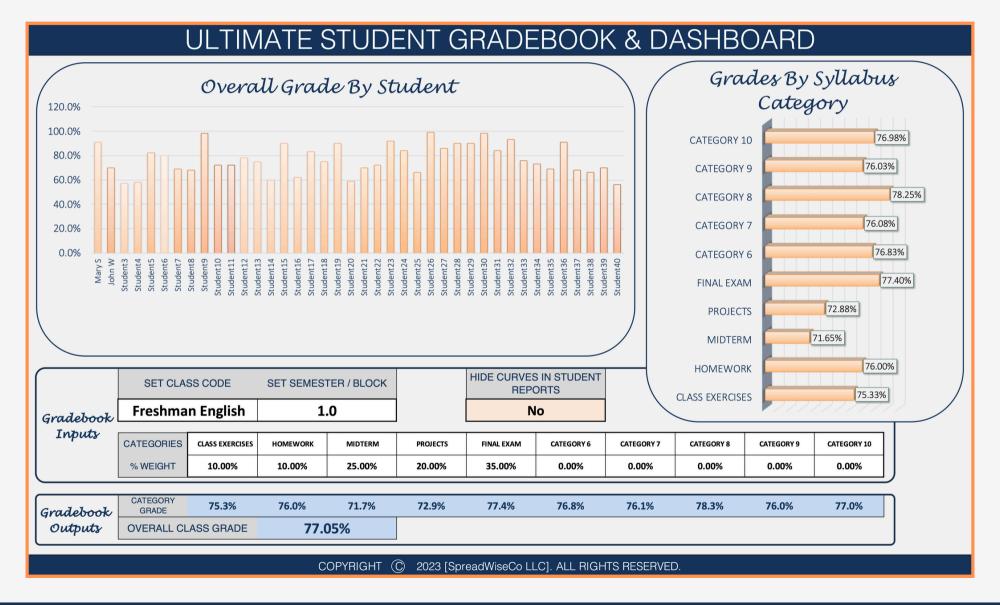

#### SET YOUR SEMESTER / BLOCK CODE

- THIS IS MADE UP BY YOU
- IF YOU ARE TEACHING THE SAME COURSE TO 4 CLASSES, THIS IS HOW YOU WILL DIFFERENTIATE BETWEEN THE 4.
- CHOOSE THE SYLLABUS
   CATEGORIES THAT YOUR
   STUDENTS WILL HAVE
   ASSIGNMENTS IN. YOU CAN
   CHOOSE UP TO 10.
- SET YOUR % WEIGHT FOR EACH CATEGORY

## 4 - STUDENT TABS

| CURRICULUM CATEGORIES |                |  |
|-----------------------|----------------|--|
| Category              | Grade % Weight |  |
| CLASS EXERCISES       | 10.0%          |  |
| HOMEWORK              | 10.0%          |  |
| MIDTERM               | 25.0%          |  |
| PROJECTS              | 20.0%          |  |
| FINAL EXAM            | 35.0%          |  |
| CATEGORY 6            | 0.0%           |  |
| CATEGORY 7            | 0.0%           |  |
| CATEGORY 8            | 0.0%           |  |
| CATEGORY 9            | 0.0%           |  |
| CATEGORY 10           | 0.0%           |  |
|                       | 100.0%         |  |

YOUR SYLLABUS CATEGORIES & WEIGHTING WILL BE AUTO SET FROM YOUR DASHBOARD INPUTS.

- THE CLASS CODE AND BLOCK CODE WILL BE AUTO SET FROM YOUR DASHBOARD INPUTS
- STUDENT FOR EACH TAB IS SET AUTOMATICALLY BASED ON THE STUDENT ROSTER SETUP
- ALL INPUTS WILL GIVE YOU A NICE HEADER, GREAT FOR PROGRESS REPORTS LATER!

HIDE CURVES IN STUDENT REPORTS

No