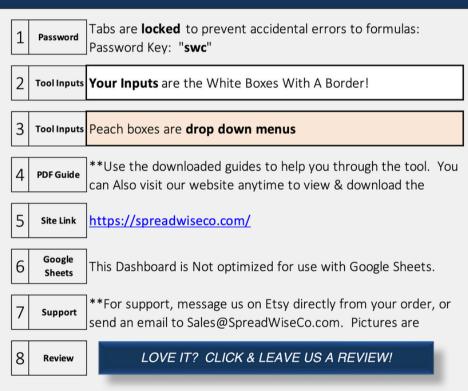

#### \*\*PASSWORD

- The file password is included in the first tab of your workbook.
- Use with discretion. Formulas and setups can be extremely complex, even for the most savvy spreadsheet users.

#### **ABOUT TAB**

THERE IS AN ABOUT TAB IN EVERY WORKBOOK THAT INCLUDES IMPORTANT INFORMATION ABOUT YOUR DASHBOARD, AND USEFUL LINKS.

WE PROVIDE A HIGH LEVEL FLOW
CHART FOR EVERY TOOL FOR A QUICK
REFERENCE OF HOW IT ALL WORKS!

#### STUDENT GRADEBOOK AND ASSIGNMENT DASHBOARD REVISION: 4.5

COPYRIGHT © 2023 [SpreadWiseCo LLC]. ALL RIGHTS RESERVED

#### **COMPATABILITY**

Desktop Excel Versions Only

Not Compatible with Google Sheets

#### **PRODUCT GUIDES**

Detailed PDF Guide

Detailed Tool Flow Chart

#### **VIDEO TUTORIALS**

Youtube Tutorial Available