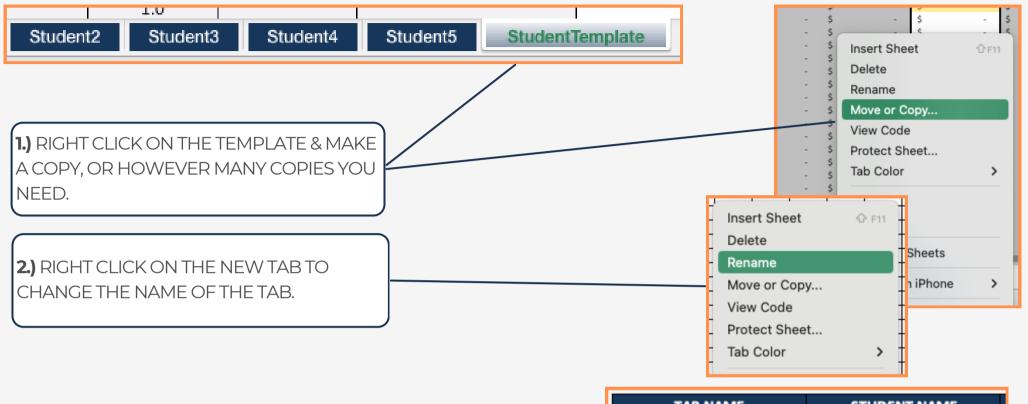

## 7 - ADDING STUDENT TABS

- **3.)** SET THE TAB NAME TO MATCH THE NEXT SEQUENTIAL STUDENT TAB NUMBER FROM THE STUDENT ROSTER EXACTLY.
- ONCE THE TAB IS ADDED AND RENAMED, IT WILL AUTO-LINK TO YOUR DASHBOARD AND STUDENT ROSTER

| TAB NAME  | STUDENT NAME |
|-----------|--------------|
| Student1  | Mary S       |
| Student2  | John W       |
| Student3  | Student3     |
| Student4  | Student4     |
| Student5  | Student5     |
| Student6  | Student6     |
| Student7  | Student7     |
| Student8  | Student8     |
| Student9  | Student9     |
| Student10 | Student10    |
| Student11 | Student11    |
| Student12 | Student12    |
| Student13 | Student13    |
| Student14 | Student14    |