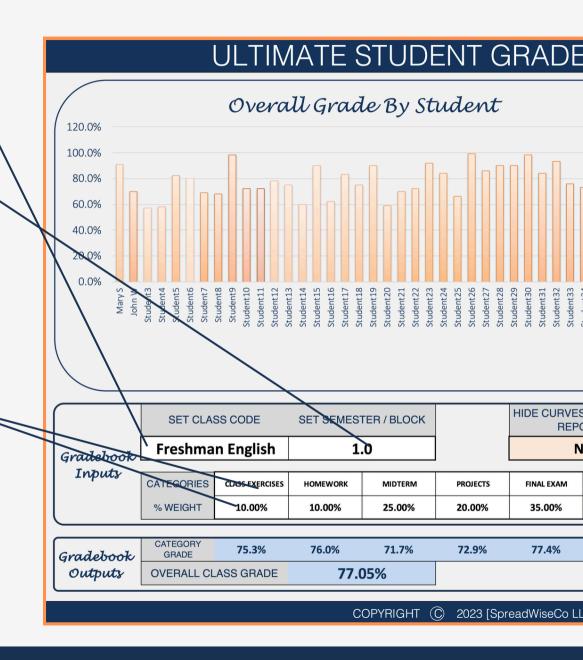

#### 2 - CLASS SETUP

SET THE CLASS THAT YOU ARE TEACHING

#### SET YOUR SEMESTER / BLOCK CODE

- THIS IS MADE UP BY YOU
- IF YOU ARE TEACHING THE SAME COURSE TO 4 CLASSES, THIS IS HOW YOU WILL DIFFERENTIATE BETWEEN THE 4.
- CHOOSE THE SYLLABUS
   CATEGORIES THAT YOUR
   STUDENTS WILL HAVE
   ASSIGNMENTS IN. YOU CAN
   CHOOSE UP TO 10.
- SET YOUR % WEIGHT FOR EACH CATEGORY

## 4 - STUDENT TABS

| CURRICULUM CATEGORIES |                |  |
|-----------------------|----------------|--|
| Category              | Grade % Weight |  |
| CLASS EXERCISES       | 10.0%          |  |
| HOMEWORK              | 10.0%          |  |
| MIDTERM               | 25.0%          |  |
| PROJECTS              | 20.0%          |  |
| FINAL EXAM            | 35.0%          |  |
| CATEGORY 6            | 0.0%           |  |
| CATEGORY 7            | 0.0%           |  |
| CATEGORY 8            | 0.0%           |  |
| CATEGORY 9            | 0.0%           |  |
| CATEGORY 10           | 0.0%           |  |
|                       | 100.0%         |  |

YOUR SYLLABUS CATEGORIES & WEIGHTING WILL BE AUTO SET FROM YOUR DASHBOARD INPUTS.

- THE CLASS CODE AND BLOCK CODE WILL BE AUTO SET FROM YOUR DASHBOARD INPUTS
- STUDENT FOR EACH TAB IS SET AUTOMATICALLY BASED ON THE STUDENT ROSTER SETUP
- ALL INPUTS WILL GIVE YOU A NICE HEADER, GREAT FOR PROGRESS REPORTS LATER!