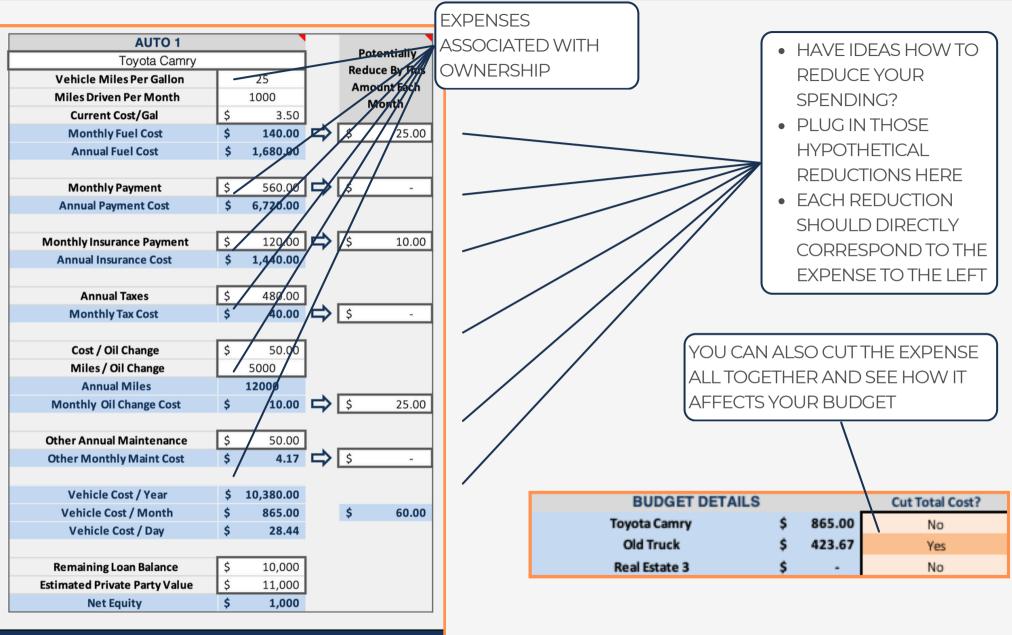

### 3 - AUTO

### 4 - ALL OTHER DEBT TABS

DSK

THE OTHER DEBT TABS ARE SIMPLER THAN REAL ESTATE AND AUTO, BUT WITH THE SAME CAPABILITY. TAKE A FEW MINUTES TO FLIP THROUGH EACH OF THE TABS SO YOU KNOW WHERE TO LIST YOUR REMAINING BUDGET ITEMS.