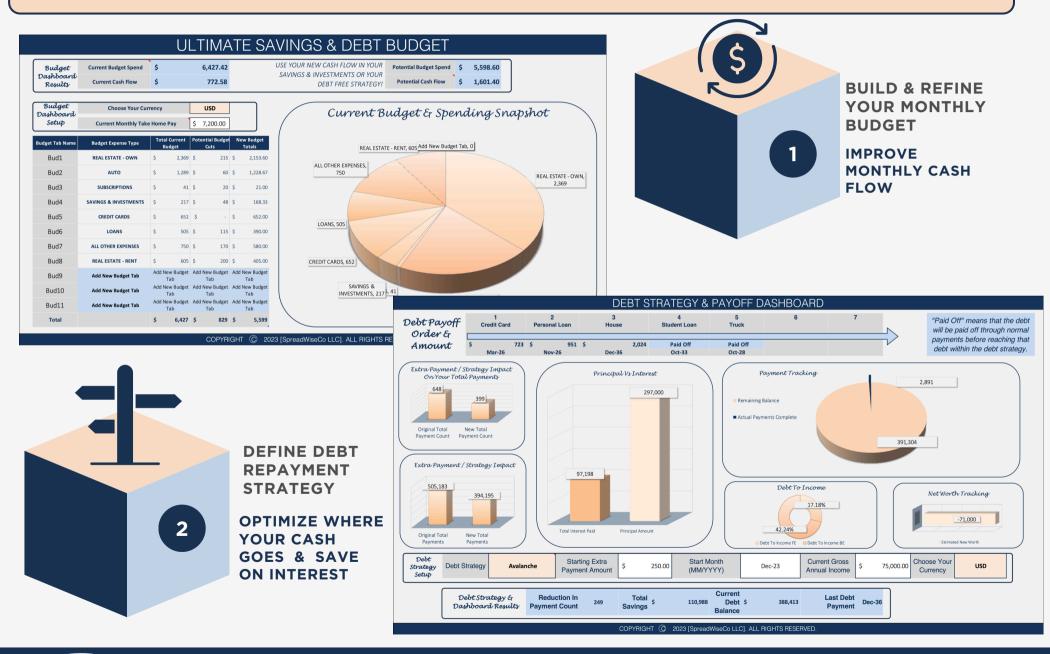

### 6 - CHANGE IN CASH FLOW

ONCE YOU'VE GONE THROUGH ALL TABS AND ADDED YOUR SAVINGS OPPORTUNITIES, YOUR CHANGE IN CASH FLOW WILL BE SHOWN IN YOUR DASHBOARD

#### ULTIMATE SAVINGS & DEBT BUDGET

| Budget<br>Dashboard<br>Results | Current Budget Spend | \$<br>6,427.42 | USE YOUR NEW CASH FLOW IN YOUR                       | Potential Budget Spend | \$<br>5,598.60 |
|--------------------------------|----------------------|----------------|------------------------------------------------------|------------------------|----------------|
|                                | Current Cash Flow    | \$<br>772.58   | SAVINGS & INVESTMENTS OR YOUR<br>DEBT FREE STRATEGY! | Potential Cash Flow \$ | \$<br>1,601.40 |

#### 14 - NOW WHAT?

#### NOW YOU'VE FREED UP SOME CASH EACH MONTH. USE OUR DEBT DASHBOARD TO HELP USE IT WISELY!