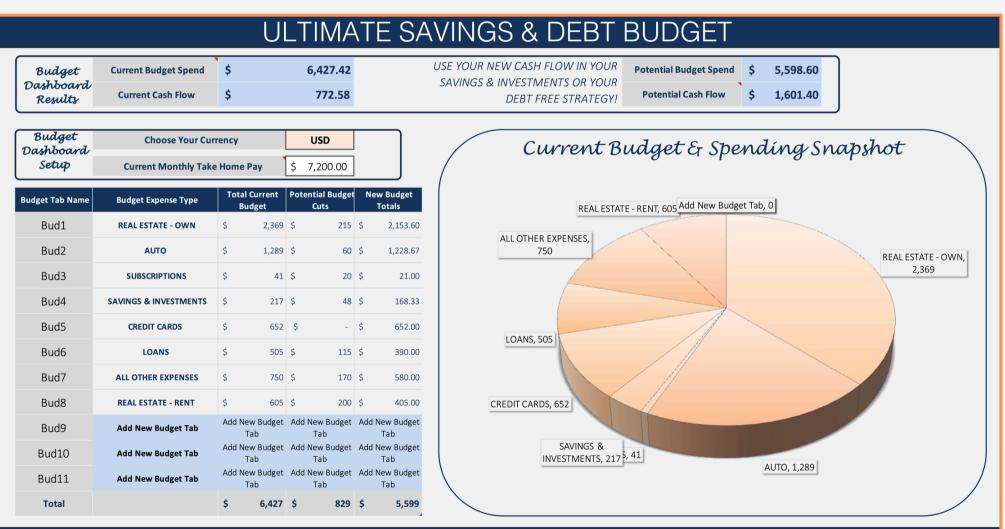

#### ULTIMATE SAVINGS & DEBT BUDGET

| Budget<br>Dashboard<br>Results | Current Budget Spend | \$<br>6,427.42 | USE YOUR NEW CASH FLOW IN YOUR                       | Potential Budget Spend | \$<br>5,598.60 |
|--------------------------------|----------------------|----------------|------------------------------------------------------|------------------------|----------------|
|                                | Current Cash Flow    | \$<br>772.58   | SAVINGS & INVESTMENTS OR YOUR<br>DEBT FREE STRATEGY! | Potential Cash Flow \$ | \$<br>1,601.40 |

### 7 - CURRENT BUDGET BREAKDOWN

THIS IS A BREAKDOWN OF YOUR CURRENT BUDGET, FOR EASY VISIBILITY OF WHERE YOU ARE SPENDING THE MOST MONEY.