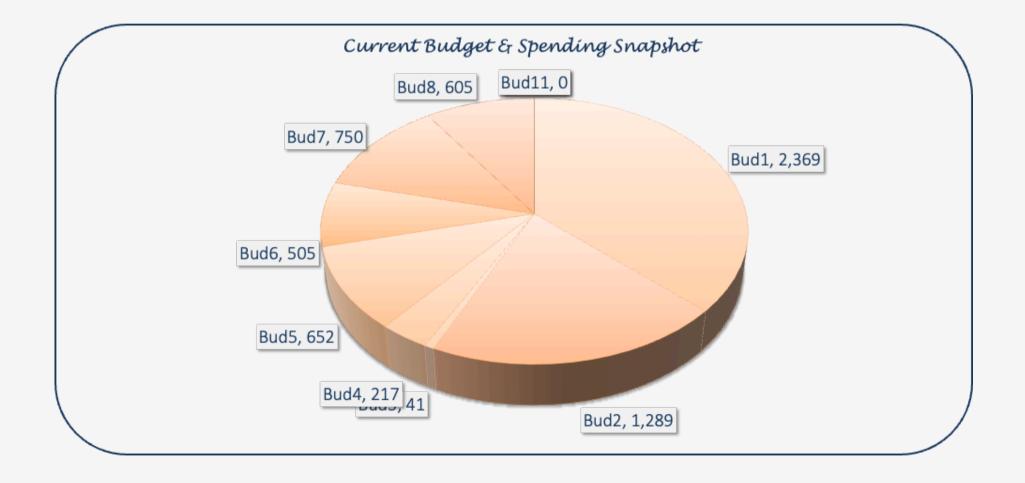

### 7 - CURRENT BUDGET BREAKDOWN

THIS IS A BREAKDOWN OF YOUR CURRENT BUDGET, FOR EASY VISIBILITY OF WHERE YOU ARE SPENDING THE MOST MONEY.