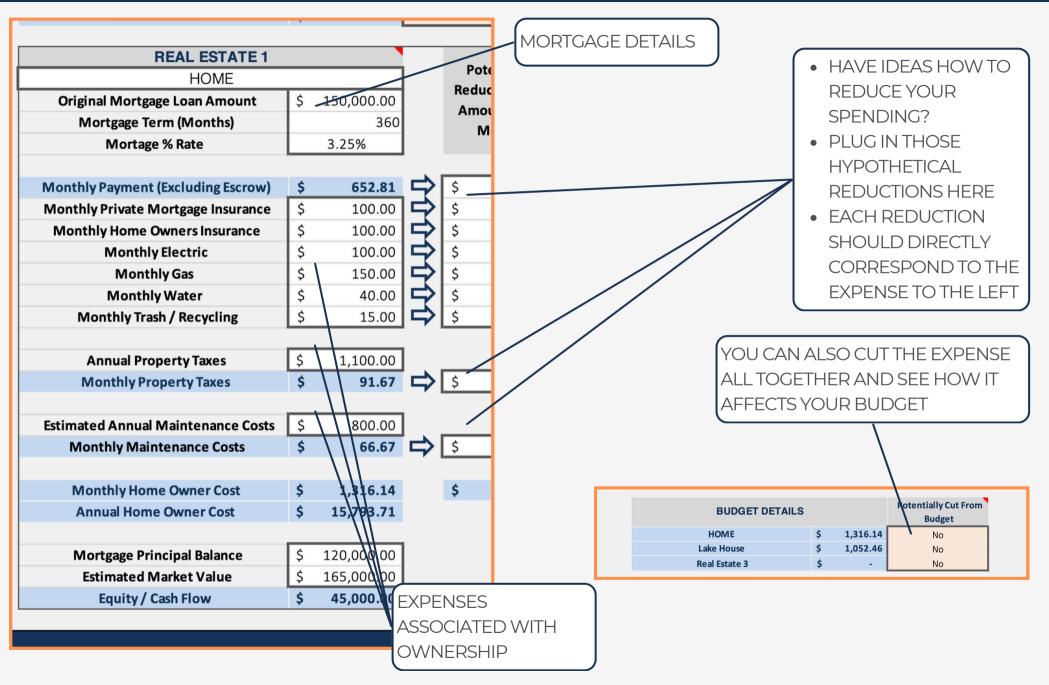

** IF YOU IMPLEMENT YOUR SAVINGS OPPORTUNITIES



REAL ESTATE, SAVINGS & INVESTMENTS, LOANS, CREDIT CARDS, SUBSCRIPTIONS, AND OTHER EXPENSES



ABILITY TO **FIND SAVINGS** OPPORTUNITIES FOR EVERY BUDGET LINE ITEM



SUMMARIZED **BUDGET SNAPSHOT** BY CATEGORY



BUILT IN GUIDE NOTES

FOUR INTEGRATED

CURRENCIES (USD.

EUR, GBP, CAD)

LEARNING & SETUP TIME

THIS IS OUR BEST ESTIMATE OF HOW MUCH TIME IT WILL TAKE THE AVERAGE PERSON TO LEARN AND COMPLETE THE INITIAL SETUP OF THEIR DASHBOARD

15MIN 30MIN 45MIN 1HR

1.5HR

2HR



### TABS, GUIDES, COMPATABILITY



readsheets

Keimagined EXPERIENCE THE SPREADWISECO DIFFERENCE

### 1 - GETTING STARTED



#### THIS JOURNEY BEGINS WITH FILLING OUT THE BUDGET TABS



COPYRIGHT C 2023 [SpreadWiseCo LLC]. ALL RIGHTS RESERVED.



### 2 - REAL ESTATE





### 3 - AUTO





#### COPYRIGHT



### 4 - ALL OTHER DEBT TABS

DSK

THE OTHER DEBT TABS ARE SIMPLER THAN REAL ESTATE AND AUTO, BUT WITH THE SAME CAPABILITY. TAKE A FEW MINUTES TO FLIP THROUGH EACH OF THE TABS SO YOU KNOW WHERE TO LIST YOUR REMAINING BUDGET ITEMS.

| Description               | <br>t Each Time<br>It's Paid | How Many Times<br>Do You Pay This<br>Each Year?<br>(Each Week = 52) | т  | otal Annual<br>Cost | м  | onthly Cost | Redu<br>Amo | entially<br>ce By This<br>ount Each<br>Ionth | Cut Total Cost? | То | tal Budget<br>Cuts |
|---------------------------|------------------------------|---------------------------------------------------------------------|----|---------------------|----|-------------|-------------|----------------------------------------------|------------