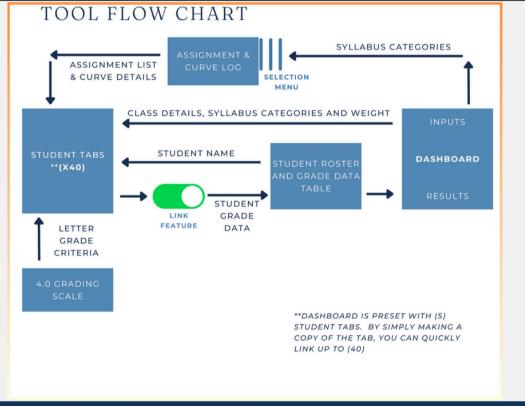

## **ABOUT TAB**

THERE IS AN ABOUT TAB IN EVERY WORKBOOK THAT INCLUDES IMPORTANT INFORMATION ABOUT YOUR DASHBOARD, AND USEFUL LINKS.

WE PROVIDE A HIGH LEVEL FLOW
CHART FOR EVERY TOOL FOR A QUICK
REFERENCE OF HOW IT ALL WORKS!

### **TABS**

- About & Flow Chart
- Dashboard
- Property Data Table
- Market Prep / To-Do List
- Offer Review
- Property Tabs \*\*(x25)

\*\*Dashboard is preset with (3) property tabs. By simply making a copy of the tab, you can quickly link up to (25).