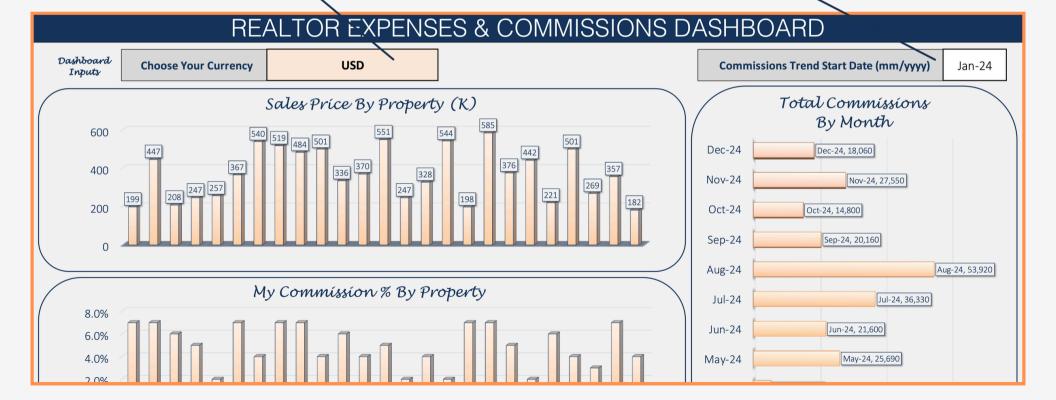

# 2 - DASHBOARD INPUTS

SELECT YOUR CURRENCY

THIS WILL SET THE CURRENCY FOR THE ENTIRE WORKBOOK

SET YOUR STARTING MONTH FOR YOUR 12 MONTH COMMISSIONS TREND GRAPH

# 5 - COMMISSION TRACKING