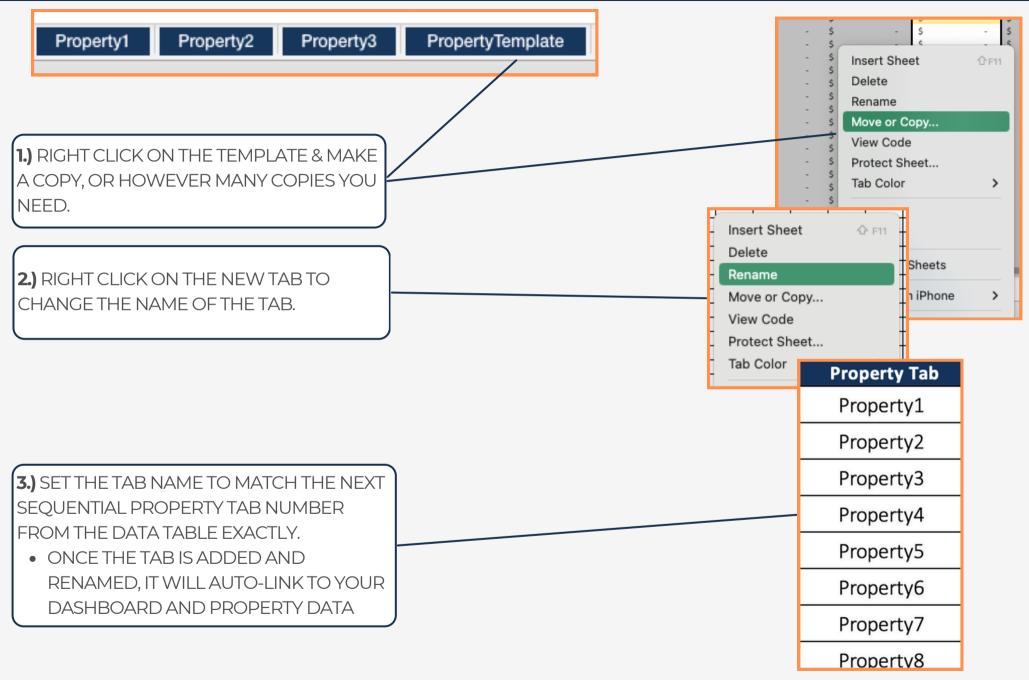

# 8 - ADDING PROPERTY TABS

### **TABS**

- About & Flow Chart
- Dashboard
- Property Data Table
- Market Prep / To-Do List
- Offer Review
- Property Tabs \*\*(x25)

\*\*Dashboard is preset with (3) property tabs. By simply making a copy of the tab, you can quickly link up to (25).