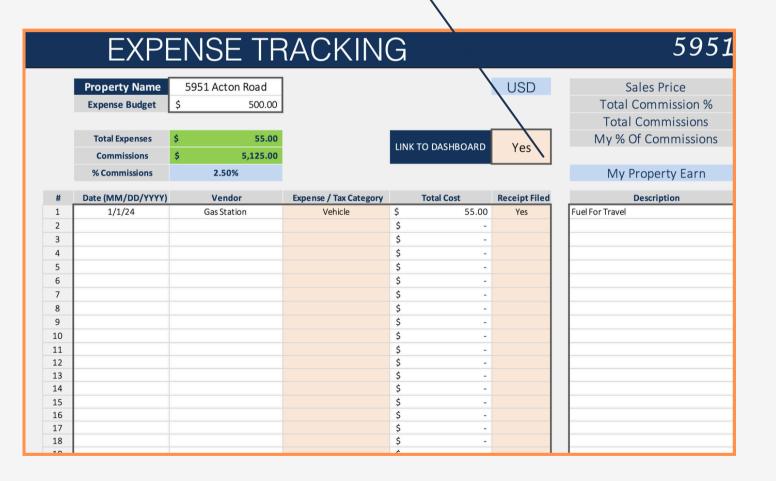

# 6 - DASHBOARD LINK

THE DASHBOARD LINK ALLOWS YOU QUICKLY DISCONNECT/CONNECT A PROPERTY EXPENSES AND COMMISSIONS FROM YOUR OVERALL DASHBOARD.