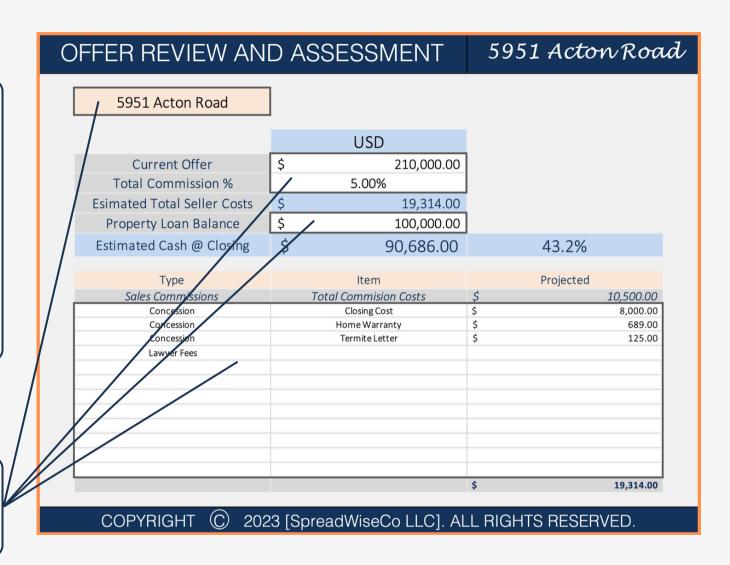

# 8 - OFFER REVIEW AND ASSESSMENT

SELLER WANTS TO KNOW THEIR POSSIBLE CASH BEFORE LISTING?

NEED TO REVIEW AN OFFER WITH THE SELLER?

THIS IS A GREAT TOOL TO HAVE READILY ON HAND!!

SELECT THE PROPERTY, FILL OUT THE DETAILS, AND PRINT/EMAIL!