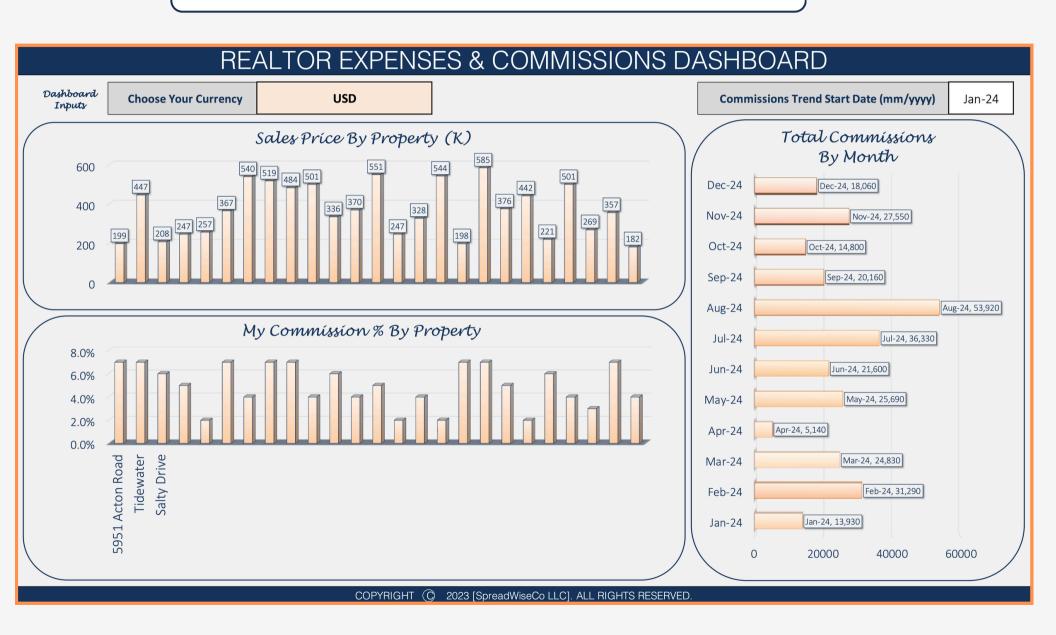

# 2 - DASHBOARD INPUTS

SELECT YOUR CURRENCY

THIS WILL SET THE CURRENCY FOR THE ENTIRE WORKBOOK

SET YOUR STARTING MONTH FOR YOUR 12 MONTH COMMISSIONS TREND GRAPH

# 5 - COMMISSION TRACKING