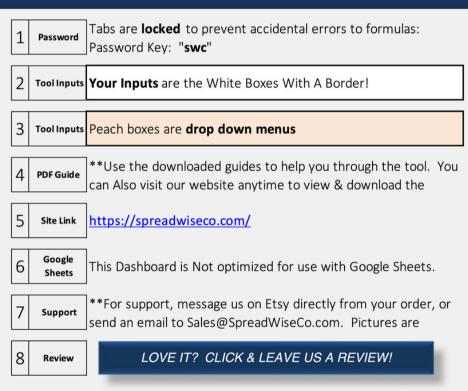

# \*\*PASSWORD

- The file password is included in the first tab of your workbook.
- Use with discretion. Formulas and setups can be extremely complex, even for the most savvy spreadsheet users.

## **ABOUT TAB**

THERE IS AN ABOUT TAB IN EVERY WORKBOOK THAT INCLUDES IMPORTANT INFORMATION ABOUT YOUR DASHBOARD, AND USEFUL LINKS.

WE PROVIDE A HIGH LEVEL FLOW
CHART FOR EVERY TOOL FOR A QUICK
REFERENCE OF HOW IT ALL WORKS!

### **COMPATABILITY**

All Microsoft Excel Versions

Not Compatible with Google Sheets

### **PRODUCT GUIDES**

Detailed PDF Guide

Detailed Tool Flow Chart