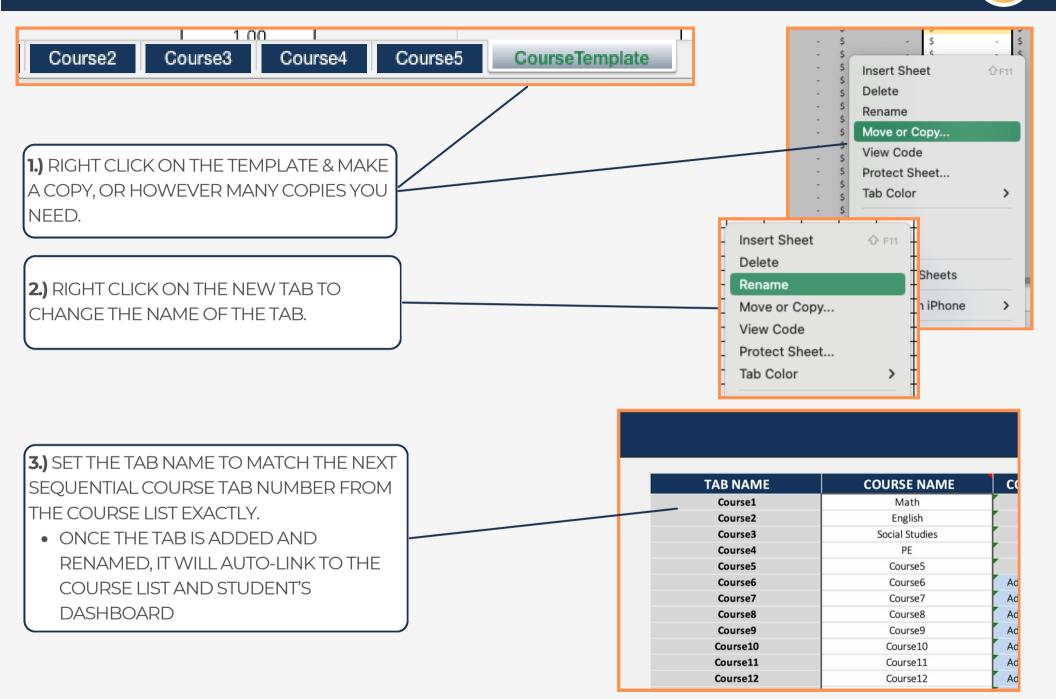

### 3 - COURSE LIST

# COL

THE TABLE IS PRE-SET FOR UP TO 25
 COURSES

| TAB NAME | COURSE NAME    | COURSE GRADE      | CATEGORY1       |
|----------|----------------|-------------------|-----------------|
| Course1  | Math           | 90.0%             | 90.0%           |
| Course2  | English        | 90.0%             | 90.0%           |
| Course3  | Social Studies | 90.0%             | 90.0%           |
| Course4  | PE             | 90.0%             | 90.0%           |
| Course5  | Course5        | 90.0%             | 90.0%           |
| Course6  | Course6        | Add New CourseTab | Add New CourseT |
| Course7  | Course7        | Add New CourseTab | Add New CourseT |
| Course8  | Course8        | Add New CourseTab | Add New CourseT |
| Course9  | Course9        | Add New CourseTab | Add New CourseT |
| Course10 | Course10       | Add New CourseTab | Add New CourseT |
| Course11 | Course11       | Add New CourseTab | Add New CourseT |
| Course12 | Course12       | Add New CourseTab | Add New CourseT |
| Course13 | Course13       | Add New CourseTab | Add New CourseT |
| Course14 | Course14       | Add New CourseTab | Add New CourseT |
| Course15 | Course15       | Add New CourseTab | Add New CourseT |
| Course16 | Course16       | Add New CourseTab | Add New CourseT |
| Course17 | Course17       | Add New CourseTab | Add New CourseT |
| Course18 | Course18       | Add New CourseTab | Add New CourseT |
| Course19 | Course19       | Add New CourseTab | Add New CourseT |
| Course20 | Course20       | Add New CourseTab | Add New CourseT |
| Course21 | Course21       | Add New CourseTab | Add New CourseT |
| Course22 | Course22       | Add New CourseTab | Add New CourseT |
| Course23 | Course23       | Add New CourseTab | Add New CourseT |
| Course24 | Course24       | Add New CourseTab | Add New CourseT |
| Course25 | Course25       | Add New CourseTab | Add New CourseT |
|          |                | 90.0%             | 90.0%           |

### 7 - ADDING COURSE TABS

DSK

Spreadsheets Reimagined