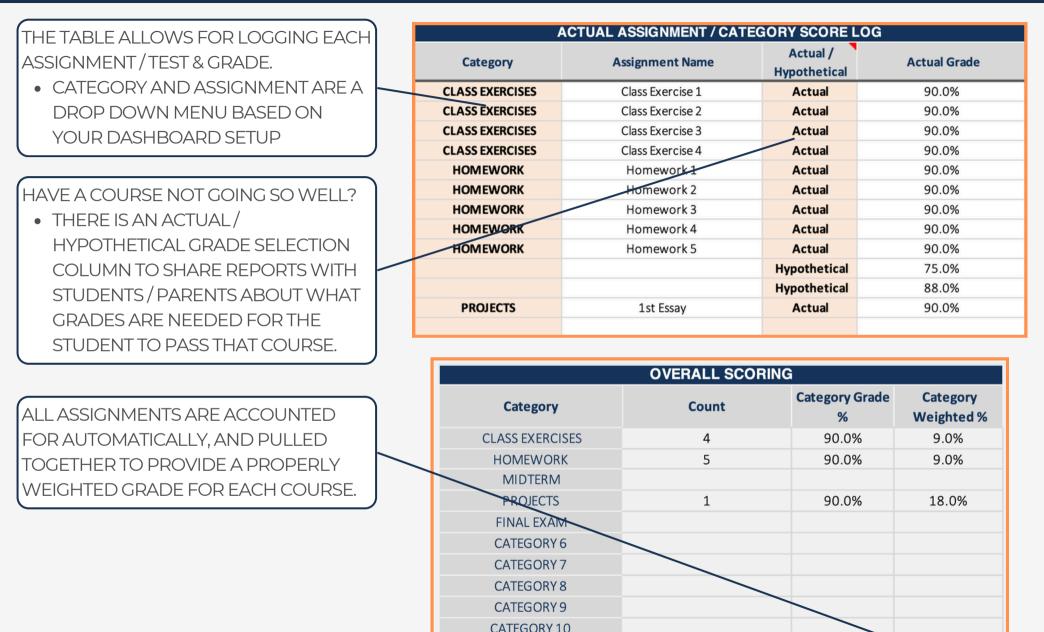

| AC              | TUAL ASSIGNMENT / CAT | EGORY SCORE LOO          |              |              | CURVE               | DETAILS        |
|-----------------|-----------------------|--------------------------|--------------|--------------|---------------------|----------------|
| Category        | Assignment Name       | Actual /<br>Hypothetical | Actual Grade |              | Assignment<br>Curve | Adjusted Grade |
| CLASS EXERCISES | Class Exercise 1      | Actual                   | 90.0%        |              | 1.00                | 90.0%          |
| CLASS EXERCISES | Class Exercise 2      | Actual                   | 90.0%        | $\mathbf{X}$ | 1.00                | 90.0%          |
| CLASS EXERCISES | Class Exercise 3      | Actual                   | 90.0%        |              | 1.00                | 90.0%          |
| CLASS EXERCISES | Class Exercise 4      | Actual                   | 90.0%        |              | 1.00                | 90.0%          |
| HOMEWORK        | Homework 1            | Actual                   | 90.0%        |              | 1.00                | 90.0%          |
| HOMEWORK        | Homework 2            | Actual                   | 90.0%        |              | 1.00                | 90.0%          |
| HOMEWORK        | Homework 3            | Actual                   | 90.0%        |              | 1.00                | 90.0%          |
| HOMEWORK        | Homework 4            | Actual                   | 90.0%        |              | 1.00                | 90.0%          |
| HOMEWORK        | Homework 5            | Actual                   | 90.0%        |              | 1.00                | 90.0%          |
|                 |                       | Hypothetical             | 75.0%        |              | 1.00                | 75.0%          |
|                 |                       | Hypothetical             | 88.0%        |              | 1.00                | 88.0%          |
| PROJECTS        | 1st Essay             | Actual                   | 90.0%        |              | 1.00                | 90.0%          |
|                 |                       |                          |              |              | 1.00                |                |
|                 |                       |                          |              |              | 1.00                |                |

### 11 - ASSIGNMENT LOG

USE THE ASSIGNMENT LOG TO INPUT EACH ASSIGNMENT AS YOU GO THROUGH THE COURSE WITH YOUR STUDENT

- SELECT THE CATEGORY USING THE
  DROP DOWN MENU
- NOTATE DETAILS OF THE ASSIGNMENT
- LOG THE GRADE
- SET THE CURVE VALUE IF NEEDED
- DONE!

| ACTUAL ASSIGNMENT / CATEGORY SCORE LOG |                  |                          |              |  |  |  |
|----------------------------------------|------------------|--------------------------|--------------|--|--|--|
| Category                               | Assignment Name  | Actual /<br>Hypothetical | Actual Grade |  |  |  |
| CLASS EXERCISES                        | Class Exercise 1 | Actual                   | 90.0%        |  |  |  |
| CLASS EXERCISES                        | Class Exercise 2 | Actual                   | 90.0%        |  |  |  |
| CLASS EXERCISES                        | Class Exercise 3 | Actual                   | 90.0%        |  |  |  |
| CLASS EXERCISES                        | Class Exercise 4 | Actual                   | 90.0%        |  |  |  |
| HOMEWORK                               | Homework 1       | Actual                   | 90.0%        |  |  |  |
| HOMEWORK                               | Homework 2       | Actual                   | 90.0%        |  |  |  |
| HOMEWORK                               | Homework 3       | Actual                   | 90.0%        |  |  |  |
| HOMEWORK                               | Homework 4       | Actual                   | 90.0%        |  |  |  |
| HOMEWORK                               | Homework 5       | Actual                   | 90.0%        |  |  |  |
|                                        |                  | Hypothetical             | 75.0%        |  |  |  |
|                                        |                  | Hypothetical             | 88.0%        |  |  |  |
| PROJECTS                               | 1st Essay        | Actual                   | 90.0%        |  |  |  |
|                                        |                  |                          |              |  |  |  |
|                                        |                  |                          |              |  |  |  |
|                                        |                  |                          |              |  |  |  |