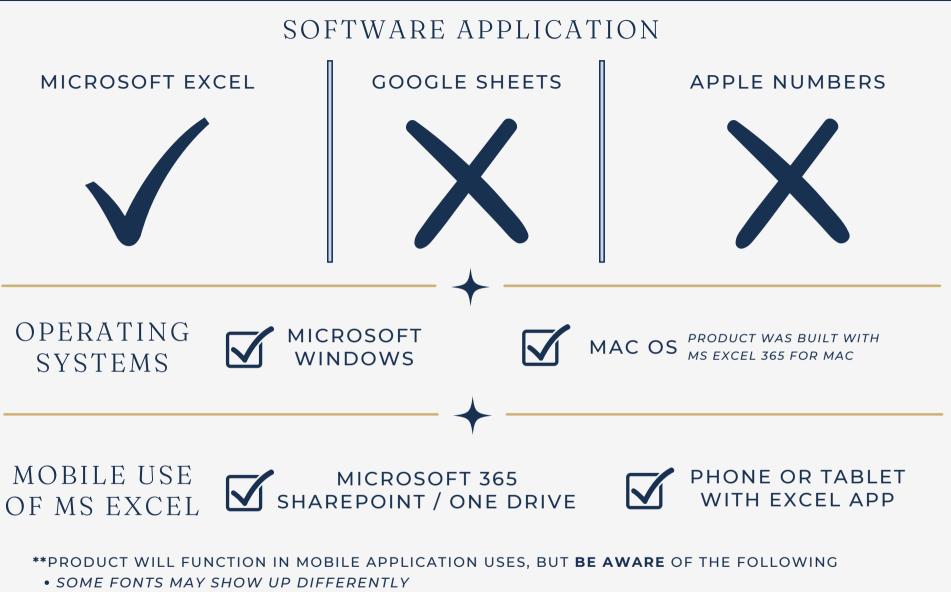

| Google | This Dashboard is Not optimized for use with Google Sheets. |
|--------|-------------------------------------------------------------|
| Sheets | This Dashboard is Not optimized for use with Google sheets. |

### PRODUCT COMPATIBILITY

EXPERIENCE THE SPREADWISECO DIFFERENCE

• BUILT IN GUIDE NOTES

readsheets Keimagined

- LOSE SOME OF THEIR FORMATTING THAT HELPS EMPHASIZE KEY POINTS
- $\,\circ\,$  NOTE BOXES MAY LOOK SMALL, AND HARD TO READ WITHOUT ZOOMING IN
- SOME CELL TEXT MAY APPEAR TO NOT FIT THE CELL WIDTH