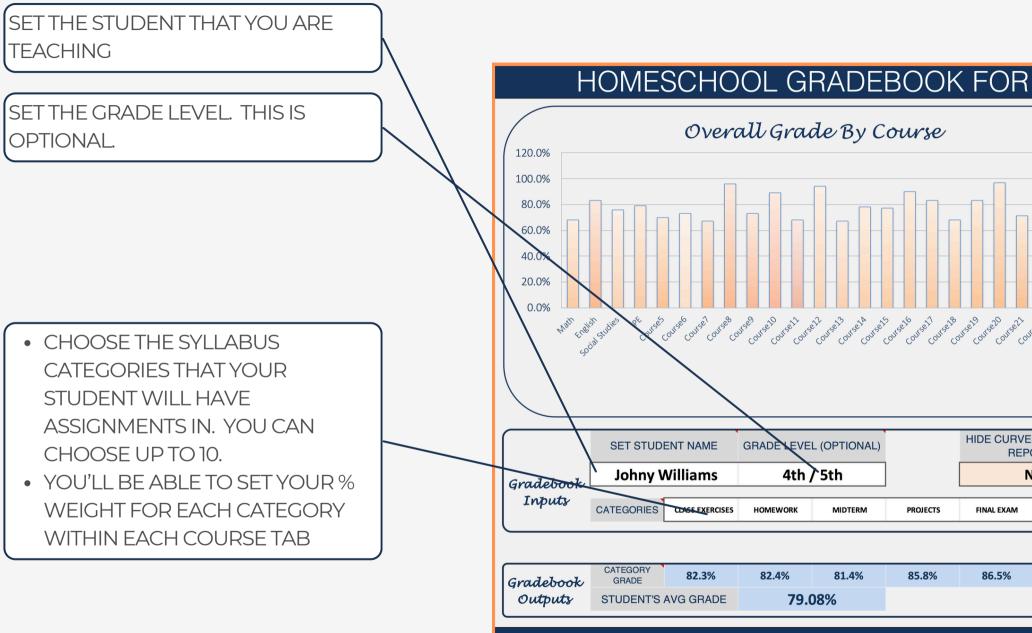

### 1 - GETTING STARTED

THIS JOURNEY BEGINS BY SETTING UP THE DASHBOARD FOR YOUR PARTICULAR STUDENT

## 2 - STUDENT SETUP

preadsheets Keimagined

COPYRIGHT © 2024-2025 [SpreadWiseCo L

### 4 - COURSE TABS

| CURRICULU       | M CATEGORIES   |
|-----------------|----------------|
| Category        | Grade % Weight |
| CLASS EXERCISES | 10.0%          |
| HOMEWORK        | 10.0%          |
| MIDTERM         | 25.0%          |
| PROJECTS        | 20.0%          |
| AL EXAM         | 35.0%          |
| CATEGORY 6      | 0.0%           |
| CATEGORY 7      | 0.0%           |
| CATEGORY 8      | 0.0%           |
| CATEGORY 9      | 0.0%           |
| CATEGORY 10     | 0.0%           |
|                 | 100.0%         |
|                 |                |
|                 |                |
|                 |                |
|                 |                |
|                 |                |
| Course          | Math           |
| Student         | Johny Williams |
| Grade Level     | 4th/5th        |
|                 |                |
| Course Tab Name | Course1        |