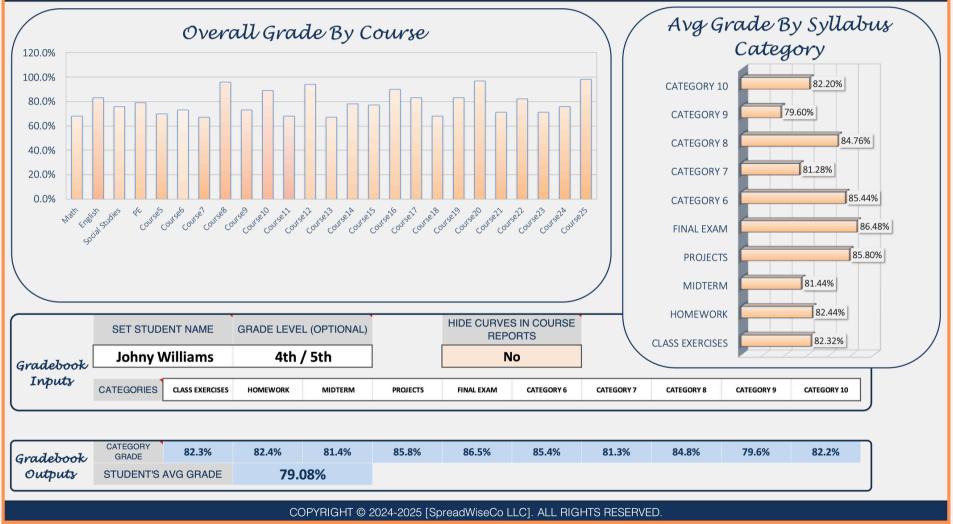

#### HOMESCHOOL GRADEBOOK FOR

Johny Williams

DSK

preadsheets Keimagined

#### Math - Johny Williams - 4th / 5th Grade: A-

Course

Student

**Grade Level** 

**Course Tab Name** 

| TOTALS               |       |  |
|----------------------|-------|--|
| Student Course Grade | 90.0% |  |
|                      | A-    |  |
|                      |       |  |

| CURRICULUM CATEGORIES |                |   |                 | OVERALL SCORI | IG                  |                        |
|-----------------------|----------------|---|-----------------|---------------|---------------------|------------------------|
| Category              | Grade % Weight |   | Category        | Count         | Category Grade<br>% | Category<br>Weighted % |
| CLASS EXERCISES       | 10.0%          | 1 | CLASS EXERCISES | 4             | 90.0%               | 9.0%                   |
| HOMEWORK              | 10.0%          |   | HOMEWORK        | 5             | 90.0%               | 9.0%                   |
| MIDTERM               | 25.0%          |   | MIDTERM         |               |                     |                        |
| PROJECTS              | 20.0%          |   | PROJECTS        | 1             | 90.0%               | 18.0%                  |
| FINAL EXAM            | 35.0%          |   | FINAL EXAM      |               |                     |                        |
| CATEGORY 6            | 0.0%           |   | CATEGORY 6      |               |                     |                        |
| CATEGORY 7            | 0.0%           |   | CATEGORY 7      |               |                     |                        |
| CATEGORY 8            | 0.0%           |   | CATEGORY 8      |               |                     |                        |
| CATEGORY 9            | 0.0%           |   | CATEGORY 9      |               |                     |                        |
| CATEGORY 10           | 0.0%           |   | CATEGORY 10     |               |                     |                        |
|                       | 100.0%         |   |                 | 10            |                     | 90.0%                  |