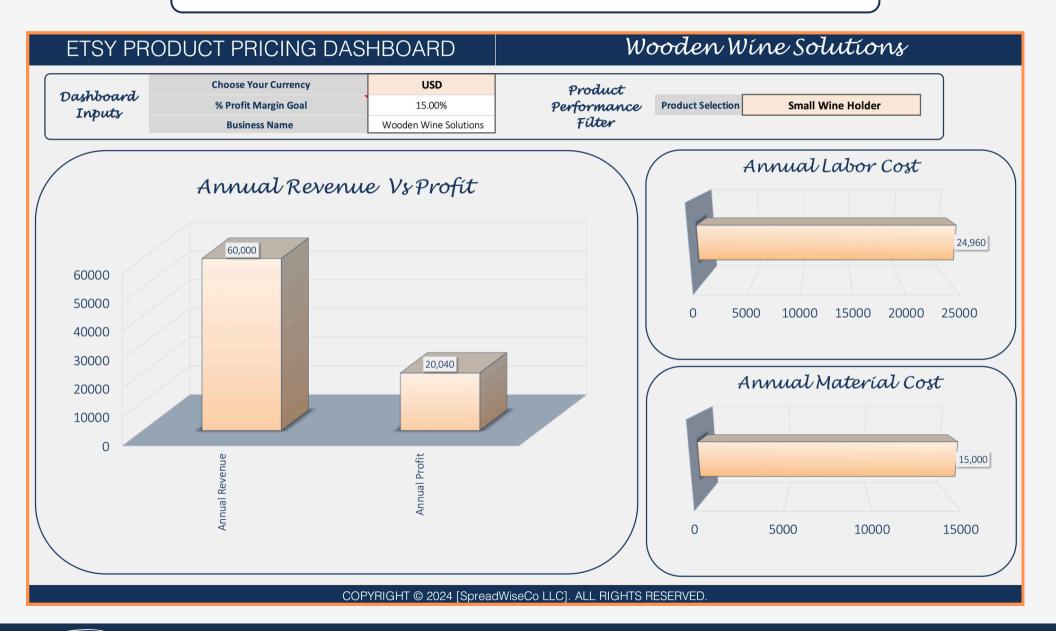

FAST FILTER TOOL TO SEE ANNUAL PERFORMANCE FOR A SPECIFIC PRODUCT

COSTS VS SALES UNITS. KNOW WHEN YOU CAN AFFORD TO EXPAND AND **GROW** YOUR TEAM!

BUILT IN GUIDE NOTES

| ltem          | Total        |
|---------------|--------------|
| Materials     | \$<br>50.00  |
| Overhead      | \$<br>-      |
| Labor         | \$<br>83.20  |
| Total         | \$<br>133.20 |
| Profit %      | \$<br>19.98  |
| Product Price | \$<br>153.18 |

#### Wooden Wine Solutions

| Product Tab | Product Name       | Curr | ent Price | Best Price      | Estimated Annual<br>Sales | Base Cost Price | Annual F | evenue | Annual Profit | Annual Material Cost | An | nual Labor Cost | Small Win      | e Holder      |
|-------------|--------------------|------|-----------|-----------------|---------------------------|-----------------|----------|--------|---------------|----------------------|----|-----------------|----------------|---------------|
| Product1    | Small Wine Holder  | \$   | 200.00    | \$ 153.18       |                           | \$ 133.20       | \$       | 60,000 | \$ 20,040     | \$ 15,000.00         | \$ | 24,960          | Annual Revenue | Annual Profit |
| Product2    | Update Product Tab |      |           | \$ 95.68        |                           | \$ 83.20        | \$       | -      | \$ -          | Update Product Tab   | \$ | -               | \$ 60,000      | \$ 20,040     |
| Product3    | Add Product Tab    |      |           | Add Product Tab |                           | Add Product Tab | \$       | -      |               | Add Product Tab      | \$ | -               |                |               |
| Product4    | Add Product Tab    |      |           | Add Product Tab |                           | Add Product Tab | \$       | -      |               | Add Product Tab      | \$ | -               |                |               |
| Product5    | Add Product Tab    |      |           | Add Product Tab |                           | Add Product Tab | \$       | -      |               | Add Product Tab      | \$ | -               |                |               |
| Product6    | Add Product Tab    |      |           | Add Product Tab |                           | Add Product Tab | \$       | -      |               | Add Product Tab      | \$ | -               |                |               |
| Product7    | Add Product Tab    |      |           | Add Product Tab |                           | Add Product Tab | \$       | -      |               | Add Product Tab      | \$ | -               |                |               |
| Product8    | Add Product Tab    |      |           | Add Product Tab |                           | Add Product Tab | \$       | -      |               | Add Product Tab      | \$ | -               |                |               |
| Product9    | Add Product Tab    |      |           | Add Product Tab |                           | Add Product Tab | \$       | -      |               | Add Product Tab      | \$ | -               |                |               |
| Product10   | Add Product Tab    |      |           | Add Product Tab |                           | Add Product Tab | \$       | -      |               | Add Product Tab      | \$ | -               |                |               |
| Product11   | Add Product Tab    |      |           | Add Product Tab |                           | Add Product Tab | \$       | -      |               | Add Product Tab      | \$ | -               |                |               |
| Product12   | Add Product Tab    |      |           | Add Product Tab |                           | Add Product Tab | \$       | -      |               | Add Product Tab      | \$ | -               |                |               |
| Product13   | Add Product Tab    |      |           | Add Product Tab |                           | Add Product Tab | \$       | -      |               | Add Product Tab      | \$ | -               |                |               |
| Product14   | Add Product Tab    |      |           | Add Product Tab |                           | Add Product Tab | \$       | -      |               | Add Product Tab      | \$ | -               |                |               |
| Product15   | Add Product Tab    |      |           | Add Product Tab |                           | Add Product Tab | \$       | -      |               | Add Product Tab      | \$ | -               |                |               |
| Product16   | Add Product Tab    |      |           | Add Product Tab |                           | Add Product Tab | \$       | -      |               | Add Product Tab      | \$ | -               |                |               |
| Product17   | Add Product Tab    |      |           | Add Product Tab |                           | Add Product Tab | \$       | -      |               | Add Product Tab      | \$ | -               |                |               |
| Product18   | Add Product Tab    |      |           | Add Product Tab |                           | Add Product Tab | \$       | -      |               | Add Product Tab      | \$ | -               |                |               |
| Product19   | Add Product Tab    |      |           | Add Product Tab |                           | Add Product Tab | \$       | -      |               | Add Product Tab      | \$ | -               |                |               |
| Product20   | Add Product Tab    |      |           | Add Product Tab |                           | Add Product Tab | \$       | -      |               | Add Product Tab      | \$ | -               |                |               |
| Product21   | Add Product Tab    |      |           | Add Product Tab |                           | Add Product Tab | \$       | -      |               | Add Product Tab      | \$ | -               |                |               |
| Product22   | Add Product Tab    |      |           | Add Product Tab |                           | Add Product Tab | \$       | -      |               | Add Product Tab      | \$ | -               |                |               |
| Product23   | Add Product Tab    |      |           | Add Product Tab |                           | Add Product Tab | Ś        | _      |               | Add Product Tab      | Ś  | _               |                |               |