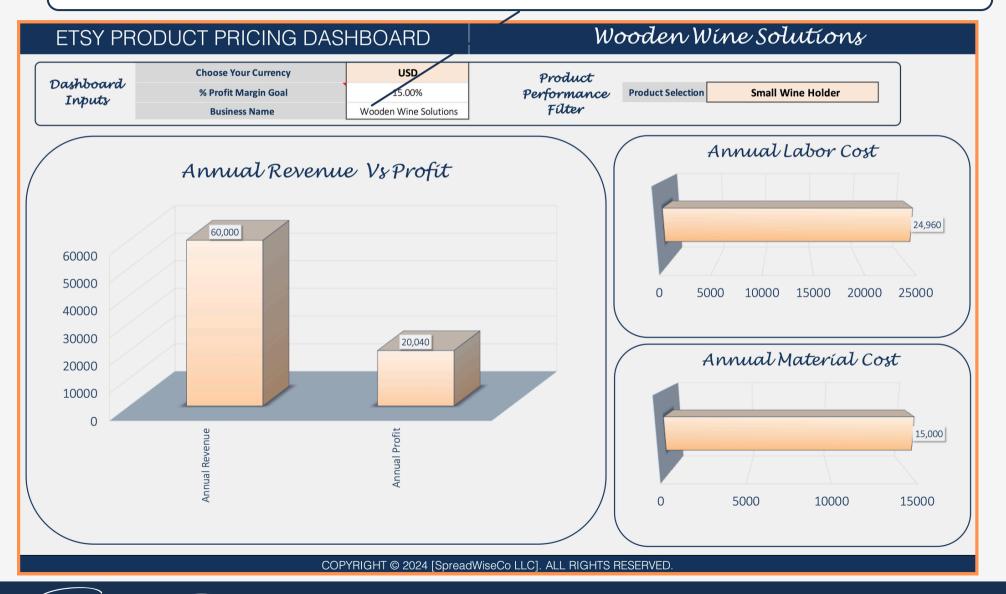

FAST FILTER TOOL TO SEE ANNUAL PERFORMANCE FOR A SPECIFIC PRODUCT

COSTS VS SALES UNITS. KNOW WHEN YOU CAN AFFORD TO EXPAND AND **GROW** YOUR TEAM!

BUILT IN GUIDE NOTES

| ltem          | Total        |
|---------------|--------------|
| Materials     | \$<br>50.00  |
| Overhead      | \$<br>-      |
| Labor         | \$<br>83.20  |
| Total         | \$<br>133.20 |
| Profit %      | \$<br>19.98  |
| Product Price | \$<br>153.18 |

### 9 - PRODUCT PRICING INPUTS

FOR EACH PRODUCT, LIST:

- CURRENT SELLING PRICE
  - ESTIMATE ONE IF YOU DON'T KNOW
- ESTIMATED ANNUAL SALES

\*\*THIS IS USED TO PROJECT YOUR ANNUAL PROFIT BY PRODUCT. THE REMAINDER OF THE TABLE WILL POPULATE AUTOMATICALLY BASED ON YOUR PRODUCT TABS. DSK

PRODUCT SUMMARY

LISD

#### Wooden Wine Solutions

| Product Tab | Product Name       | Curr | ent Price | Best Price      | Estimated Annual<br>Sales | Base Cost Price | Annual F | evenue | Annual Profit | Annual Material Cost | An | nual Labor Cost | Small Win      | e Holder      |
|-------------|--------------------|------|-----------|-----------------|---------------------------|-----------------|----------|--------|---------------|----------------------|----|-----------------|----------------|---------------|
| Product1    | Small Wine Holder  | \$   | 200.00    | \$ 153.18       |                           | \$ 133.20       | \$       | 60,000 | \$ 20,040     | \$ 15,000.00         | \$ | 24,960          | Annual Revenue | Annual Profit |
| Product2    | Update Product Tab |      |           | \$ 95.68        |                           | \$ 83.20        | \$       | -      | \$ -          | Update Product Tab   | \$ | -               | \$ 60,000      | \$ 20,040     |
| Product3    | Add Product Tab    |      |           | Add Product Tab |                           | Add Product Tab | \$       | -      |               | Add Product Tab      | \$ | -               |                |               |
| Product4    | Add Product Tab    |      |           | Add Product Tab |                           | Add Product Tab | \$       | -      |               | Add Product Tab      | \$ | -               |                |               |
| Product5    | Add Product Tab    |      |           | Add Product Tab |                           | Add Product Tab | \$       | -      |               | Add Product Tab      | \$ | -               |                |               |
| Product6    | Add Product Tab    |      |           | Add Product Tab |                           | Add Product Tab | \$       | -      |               | Add Product Tab      | \$ | -               |                |               |
| Product7    | Add Product Tab    |      |           | Add Product Tab |                           | Add Product Tab | \$       | -      |               | Add Product Tab      | \$ | -               |                |               |
| Product8    | Add Product Tab    |      |           | Add Product Tab |                           | Add Product Tab | \$       | -      |               | Add Product Tab      | \$ | -               |                |               |
| Product9    | Add Product Tab    |      |           | Add Product Tab |                           | Add Product Tab | \$       | -      |               | Add Product Tab      | \$ | -               |                |               |
| Product10   | Add Product Tab    |      |           | Add Product Tab |                           | Add Product Tab | \$       | -      |               | Add Product Tab      | \$ | -               |                |               |
| Product11   | Add Product Tab    |      |           | Add Product Tab |                           | Add Product Tab | \$       | -      |               | Add Product Tab      | \$ | -               |                |               |
| Product12   | Add Product Tab    |      |           | Add Product Tab |                           | Add Product Tab | \$       | -      |               | Add Product Tab      | \$ | -               |                |               |
| Product13   | Add Product Tab    |      |           | Add Product Tab |                           | Add Product Tab | \$       | -      |               | Add Product Tab      | \$ | -               |                |               |
| Product14   | Add Product Tab    |      |           | Add Product Tab |                           | Add Product Tab | \$       | -      |               | Add Product Tab      | \$ | -               |                |               |
| Product15   | Add Product Tab    |      |           | Add Product Tab |                           | Add Product Tab | \$       | -      |               | Add Product Tab      | \$ | -               |                |               |
| Product16   | Add Product Tab    |      |           | Add Product Tab |                           | Add Product Tab | \$       | -      |               | Add Product Tab      | \$ | -               |                |               |
| Product17   | Add Product Tab    |      |           | Add Product Tab |                           | Add Product Tab | \$       | -      |               | Add Product Tab      | \$ | -               |                |               |
| Product18   | Add Product Tab    |      |           | Add Product Tab |                           | Add Product Tab | \$       | -      |               | Add Product Tab      | \$ | -               |                |               |
| Product19   | Add Product Tab    |      |           | Add Product Tab |                           | Add Product Tab | \$       | -      |               | Add Product Tab      | \$ | -               |                |               |
| Product20   | Add Product Tab    |      |           | Add Product Tab |                           | Add Product Tab | \$       | -      |               | Add Product Tab      | \$ | -               |                |               |
| Product21   | Add Product Tab    |      |           | Add Product Tab |                           | Add Product Tab | \$       | -      |               | Add Product Tab      | \$ | -               |                |               |
| Product22   | Add Product Tab    |      |           | Add Product Tab |                           | Add Product Tab | \$       | -      |               | Add Product Tab      | \$ | -               |                |               |
| Product23   | Add Product Tab    |      |           | Add Product Tab |                           | Add Product Tab | Ś        | _      |               | Add Product Tab      | Ś  | _               |                |               |