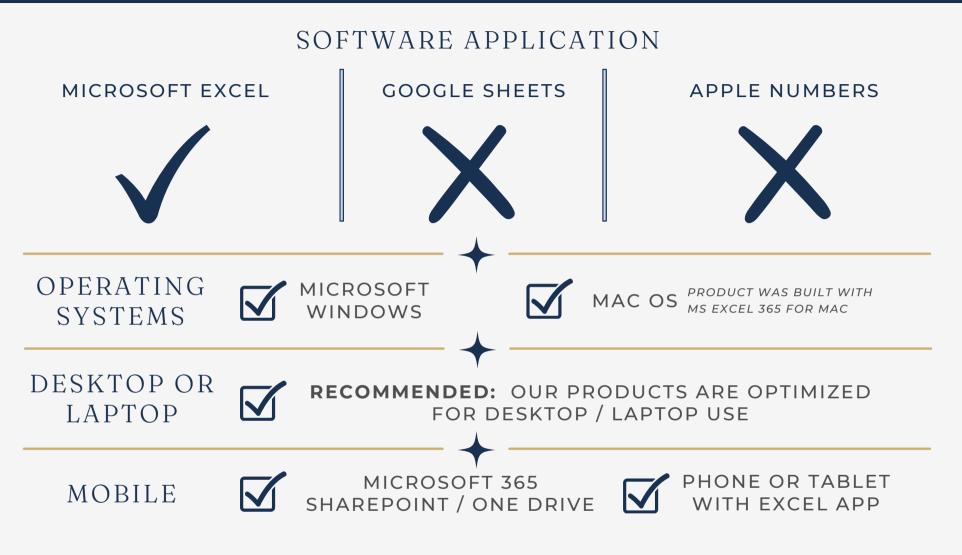

| Google | This Dashboard is Not optimized for use with Google Sheets. |
|--------|-------------------------------------------------------------|
| Sheets | This Dashboard is Not optimized for use with Google sheets. |

### COMPATIBILITY

- SOME FONTS MAY SHOW UP DIFFERENTLY
- BUILT IN GUIDE NOTES
  - LOSE SOME OF THEIR FORMATTING THAT HELPS EMPHASIZE KEY POINTS
  - NOTE BOXES MAY LOOK SMALL, AND HARD TO READ WITHOUT ZOOMING IN
- SOME CELL TEXT MAY APPEAR TO NOT FIT THE CELL WIDTH

- DESKTOP VERSIONS OF MICROSOFT EXCEL
  - THE TAB NAME WILL POPULATE
- MOBILE VERSIONS OF EXCEL
  - THE TAB NAME WILL NEED TO BE MANUALLY POPULATED.

THIS IS WHAT ALLOWS THE PRICING TABS TO LINK TO THE PRODUCT SUMMARY TABLE. AND IS IMPORTANT FOR THE OVERALL DASHBOARD **FUNCTION** 