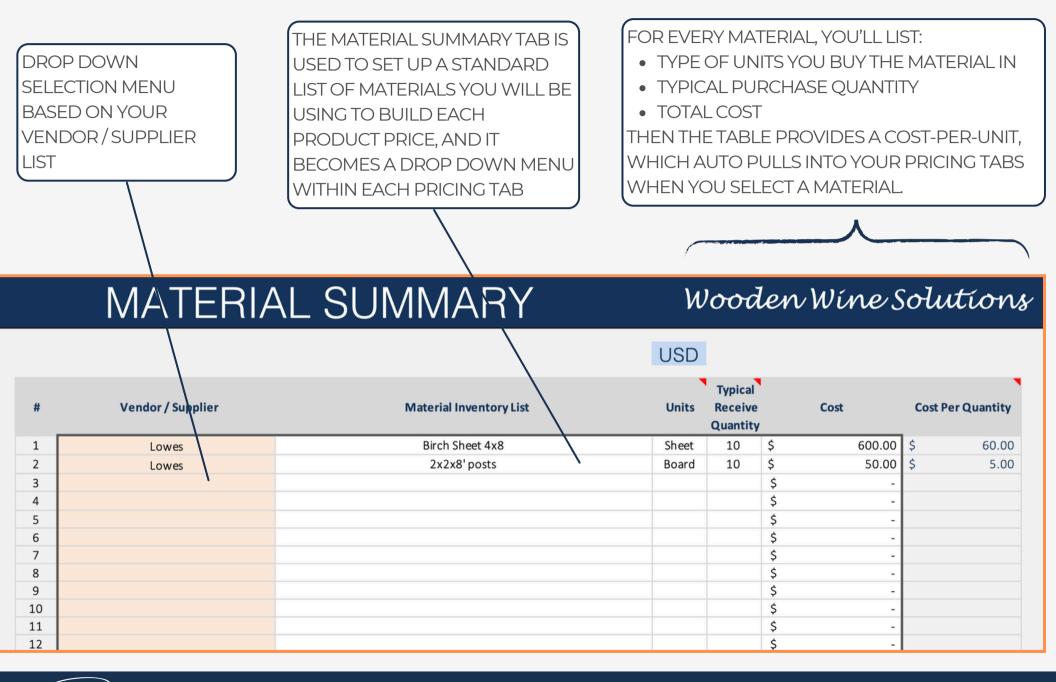

# **3 - SUPPLIER LIST**

THE ONLY **REQUIRED** PART OF THE SUPPLIER LIST IS THE NAME OF THE VENDORS & SUPPLIERS YOU PLAN TO USE.

- YOU CAN LIST UP TO 30
- THIS LIST TURNS INTO A DROP DOWN SELECTION WITHIN THE PRODUCT TABS & MATERIAL LIST.

### 4 - MATERIAL SUMMARY TAB