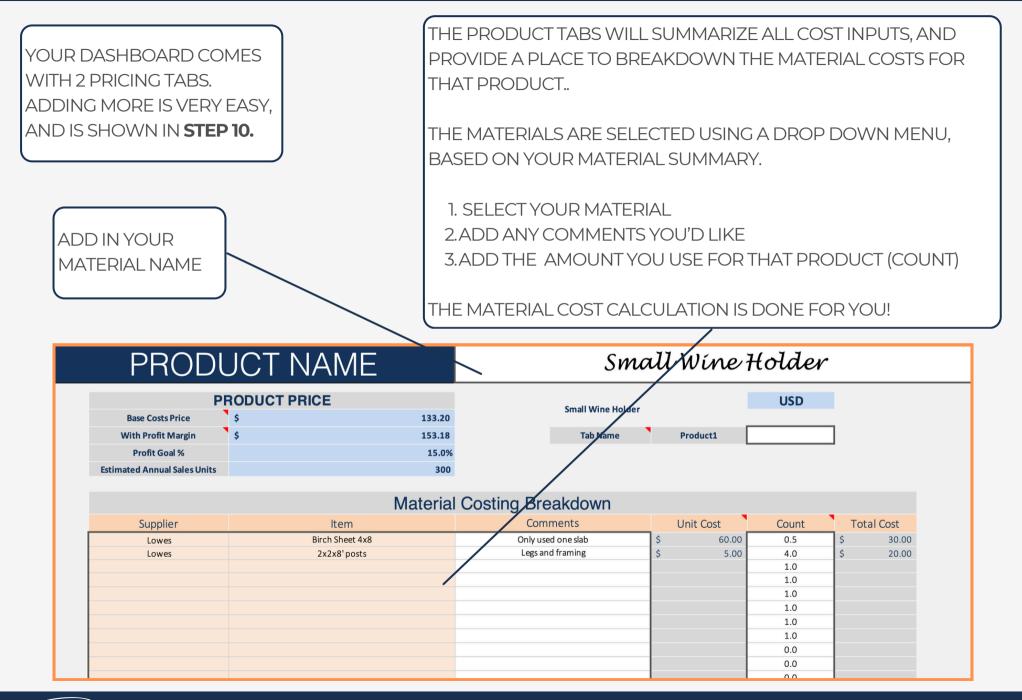

# 8 - PRODUCT TABS

FROM ALL INPUTS. YOU GET A PRODUCT COSTING SUMMARY

- BASE COST PRICE, WHICH COVERS ALL OPERATING AND **PRODUCT COSTS** 
  - \*\*\*BASE COST FACTORS IN HOW MANY ESTIMATED UNITS YOU'LL MAKE. BASED ON YOUR DASHBOARD INPU
    - MORE UNITS WILL DRIVE YOUR BASE COST DOWN
    - LESS UNITS WILL DRIVE YOUR BASE COST UP
- PRODUCT PRICE WITH BUILT IN PROFIT MARGIN GOAL

- DESKTOP VERSIONS OF MICROSOFT EXCEL
  - THE TAB NAME WILL POPULATE
- MOBILE VERSIONS OF EXCEL
  - THE TAB NAME WILL NEED TO BE MANUALLY POPULATED.

THIS IS WHAT ALLOWS THE PRICING TABS TO LINK TO THE PRODUCT SUMMARY TABLE. AND IS IMPORTANT FOR THE OVERALL DASHBOARD **FUNCTION** 

### PRODUCT NAME

| PF                           | RODUCT PRICE |   |        |
|------------------------------|--------------|---|--------|
| Base Costs Price             | \$           |   | 133.20 |
| With Profit Margin           | \$           |   | 153.18 |
| Profit Goal %                |              | 1 | 15.0%  |
| Estimated Annual Sales Units |              |   | 300    |

| Tab Name | - |
|----------|---|

Product1

Material Costing Breakdown

| Matchar Costing Dreakdown |                 |                    |           |       |       |    |          |  |  |  |  |  |
|---------------------------|-----------------|--------------------|-----------|-------|-------|----|----------|--|--|--|--|--|
| Supplier                  | ltem            | Comments           | Unit Cost |       | Count | To | tal Cost |  |  |  |  |  |
| Lowes                     | Birch Sheet 4x8 | Only used one slab | \$        | 60.00 | 0.5   | \$ | 30.00    |  |  |  |  |  |
| Lowes                     | 2x2x8'posts     | Legs and framing   | \$        | 5.00  | 4.0   | \$ | 20.00    |  |  |  |  |  |
|                           |                 |                    |           |       | 1.0   |    |          |  |  |  |  |  |
|                           |                 |                    |           |       | 1.0   |    |          |  |  |  |  |  |
|                           |                 |                    |           |       | 1.0   |    |          |  |  |  |  |  |
|                           |                 |                    |           |       | 1.0   |    |          |  |  |  |  |  |
|                           |                 |                    |           |       | 1.0   |    |          |  |  |  |  |  |
|                           |                 |                    |           |       | 1.0   |    |          |  |  |  |  |  |
|                           |                 |                    |           |       | 0.0   |    |          |  |  |  |  |  |
|                           |                 |                    |           |       | 0.0   |    |          |  |  |  |  |  |
|                           |                 |                    |           |       | 0.0   |    |          |  |  |  |  |  |