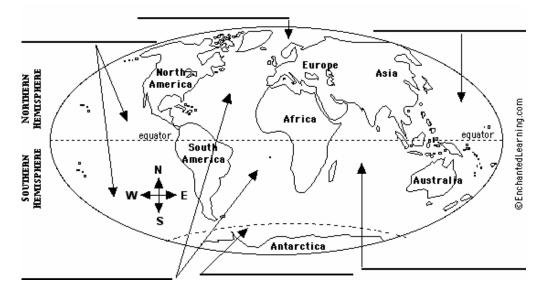

## Label the following on the map.

| Atlantic Ocean  | Pacific Ocean     | Artic Ocean   |
|-----------------|-------------------|---------------|
| Indian Ocean    | Southern Ocean    | Caribbean Sea |
| South China Sea | Mediterranean Sea | Red Sea       |