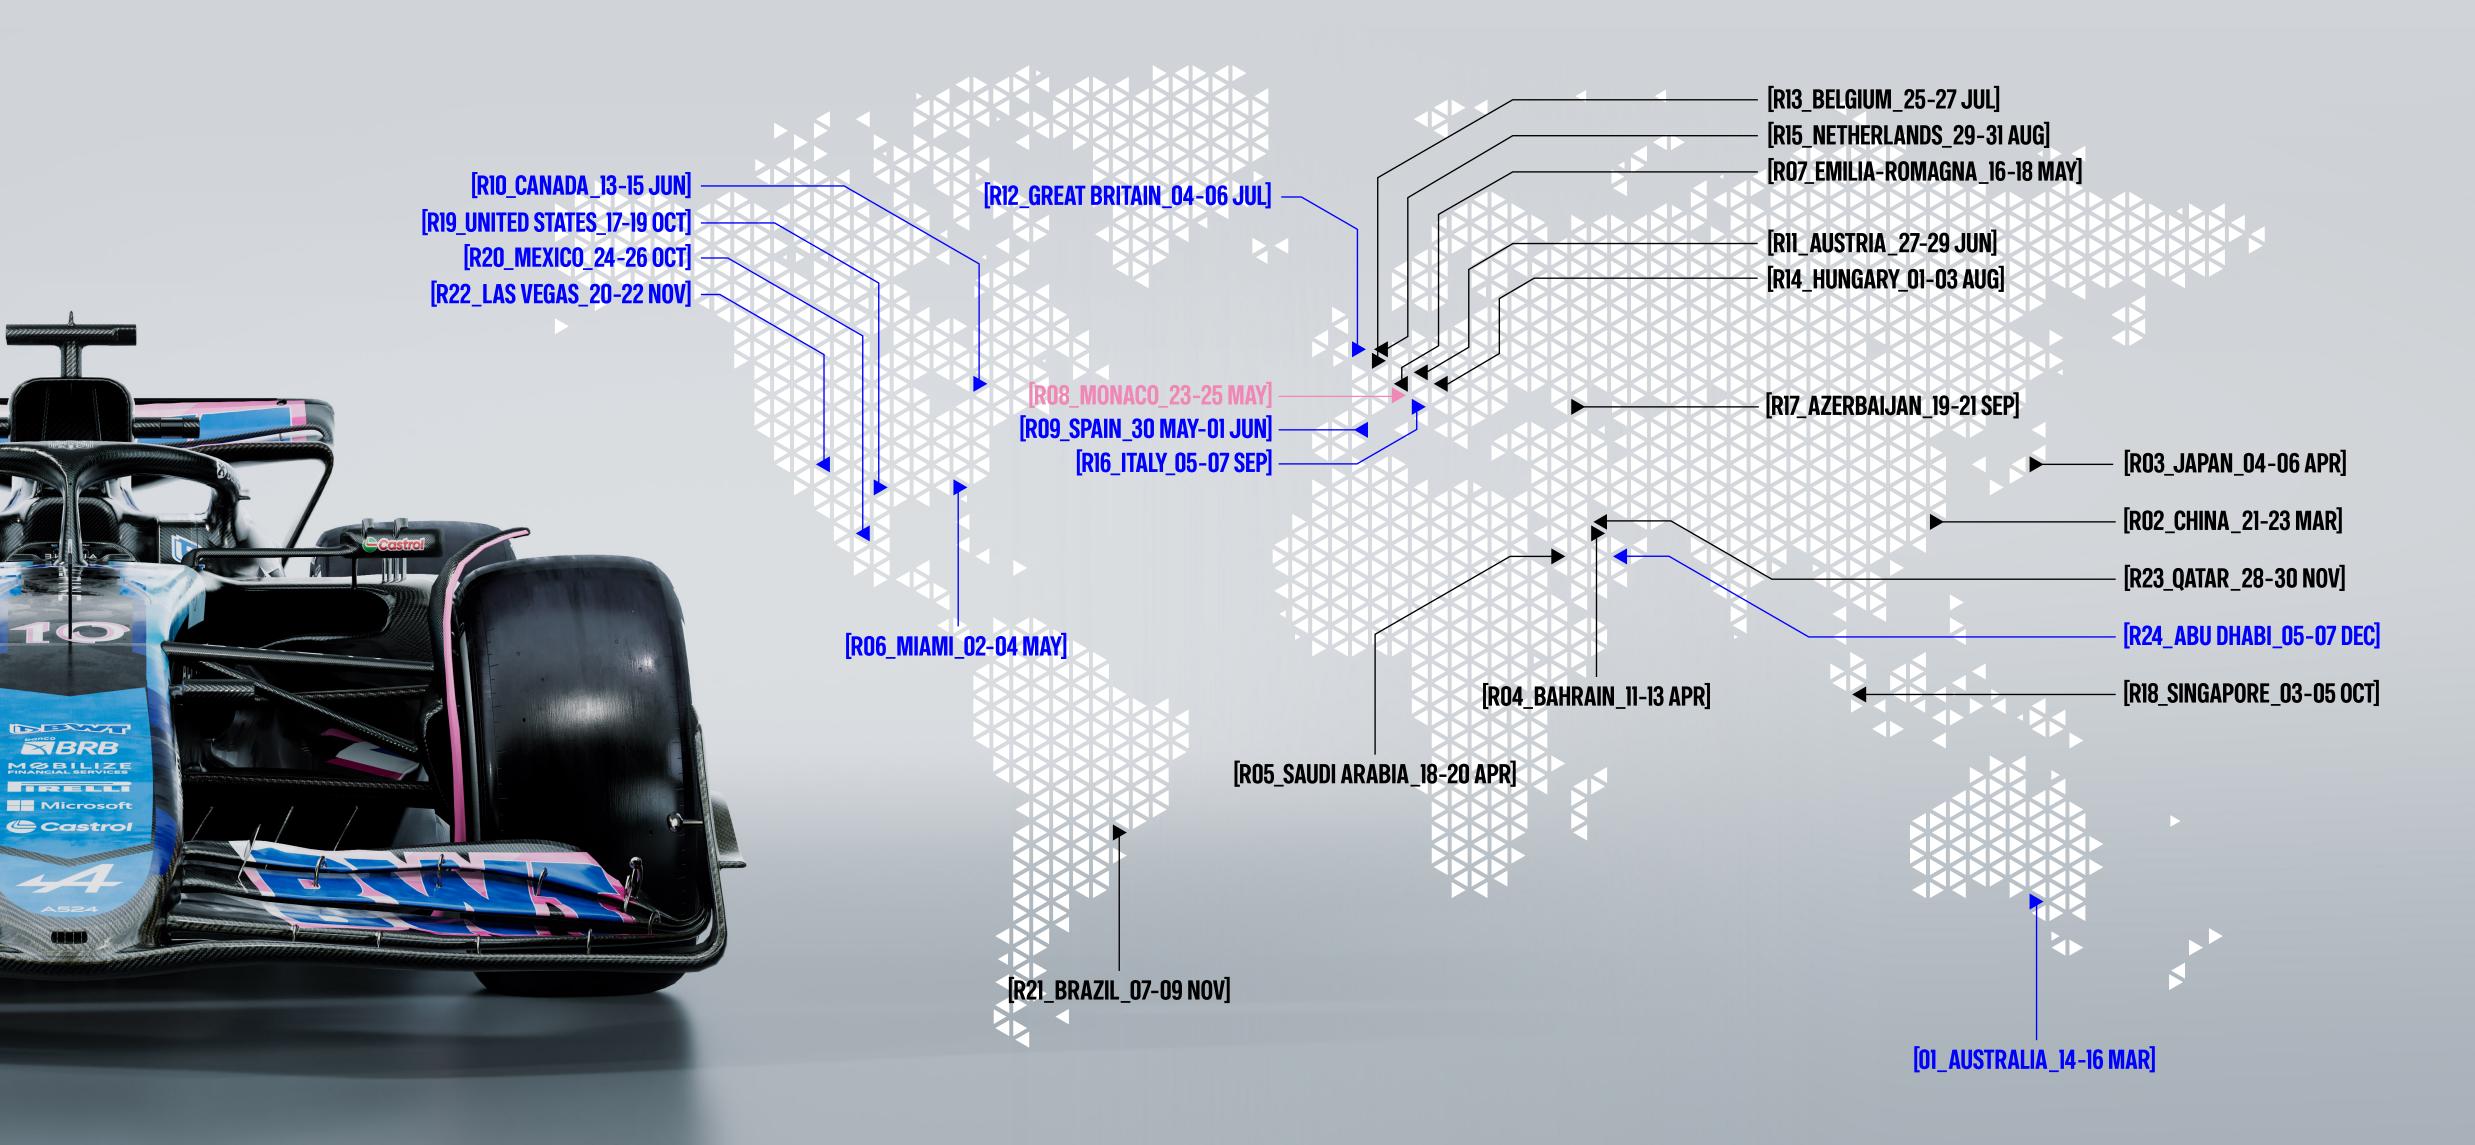

## PADDOCK CLUB™ 2025

EXPERIENCE A LUXURIOUS PADDOCK CLUB WEEKEND WHERE YOU CAN INDULGE IN WORLD-CLASS DINING, CURATED FROM THE FINEST LOCALLY SOURCED INGREDIENTS ALL WEEKEND LONG.

FOLLOWING ON FROM THE SUCCESS OF THE 2024 HOSPITALITY PROGRAMME, WE WILL BRING YOU AN ELEVATED PADDOCK CLUB EXPERIENCE ACROSS THE CALENDAR IN CLUB, OPEN AND PRIVATE SUITES.