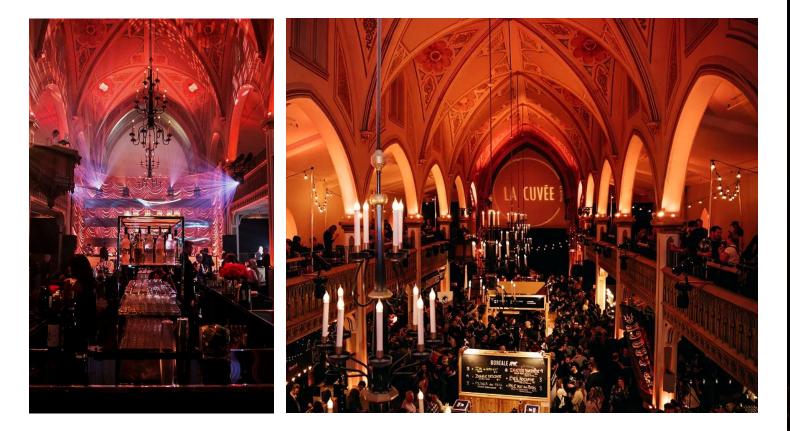

#### 550 Rue Richmond, Montreal, Quebec H3J 1V3

Sports Illustrated is returning to Montreal to host the ultimate Race Weekend kickoff. Maison SI will take place at the historic **Le Salon** Richmond 1861 and is sure to be the most coveted ticket of the weekend.

This year Maison SI will be headlined by the internationally acclaimed Martinez Brothers with special guest Xandra Pohl. Join high-profile guests and celebrities at the intersection of sports and entertainment for a not to be missed evening.

## **LE SALON 1861**