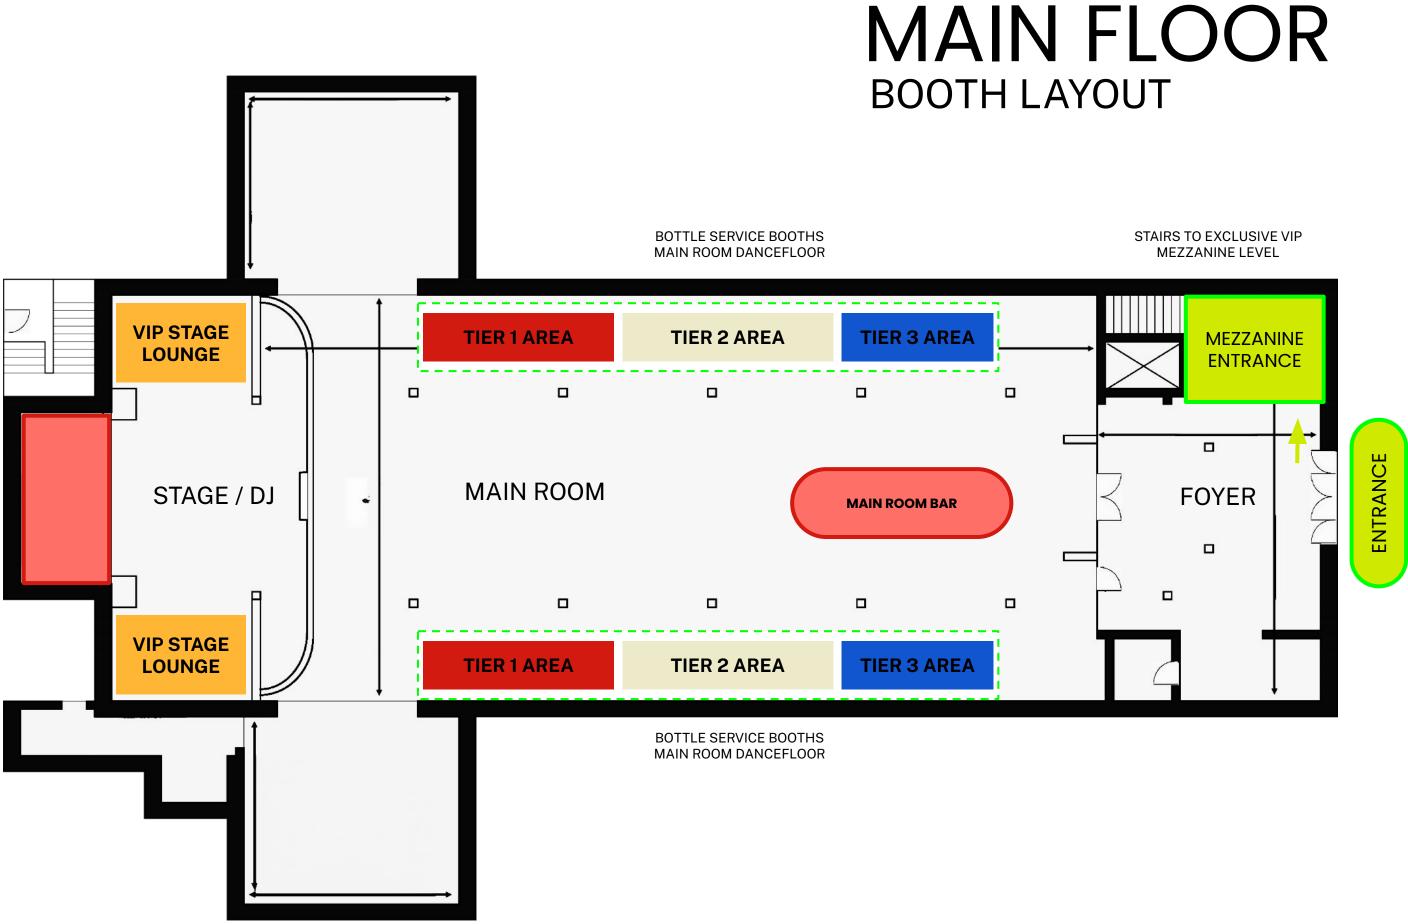

#### **MAIN FLOOR**

#### TIER 1 (\$12,500)

- 10 Table Tickets
- Premium Stage Sightlines & Proximity
- Dedicated Table & Seating
- 5 x Premium Spirits
- 2 x Champagne
- VIP Expedited Entry

#### TIER 2 (\$9,500)

- 10 Table Tickets
- Middle Stage Sightlines & Proximity
- Dedicated Table & Seating
- 4 x Premium Spirits
- 1 x Champagne
- **VIP Expedited Entry**

### TIER 3 (\$6,500)

- 8 Table Tickets
- Dedicated Table & Seating Area
- 3 x Premium Spirits
- 1 x Champagne
- VIP Expedited Entry