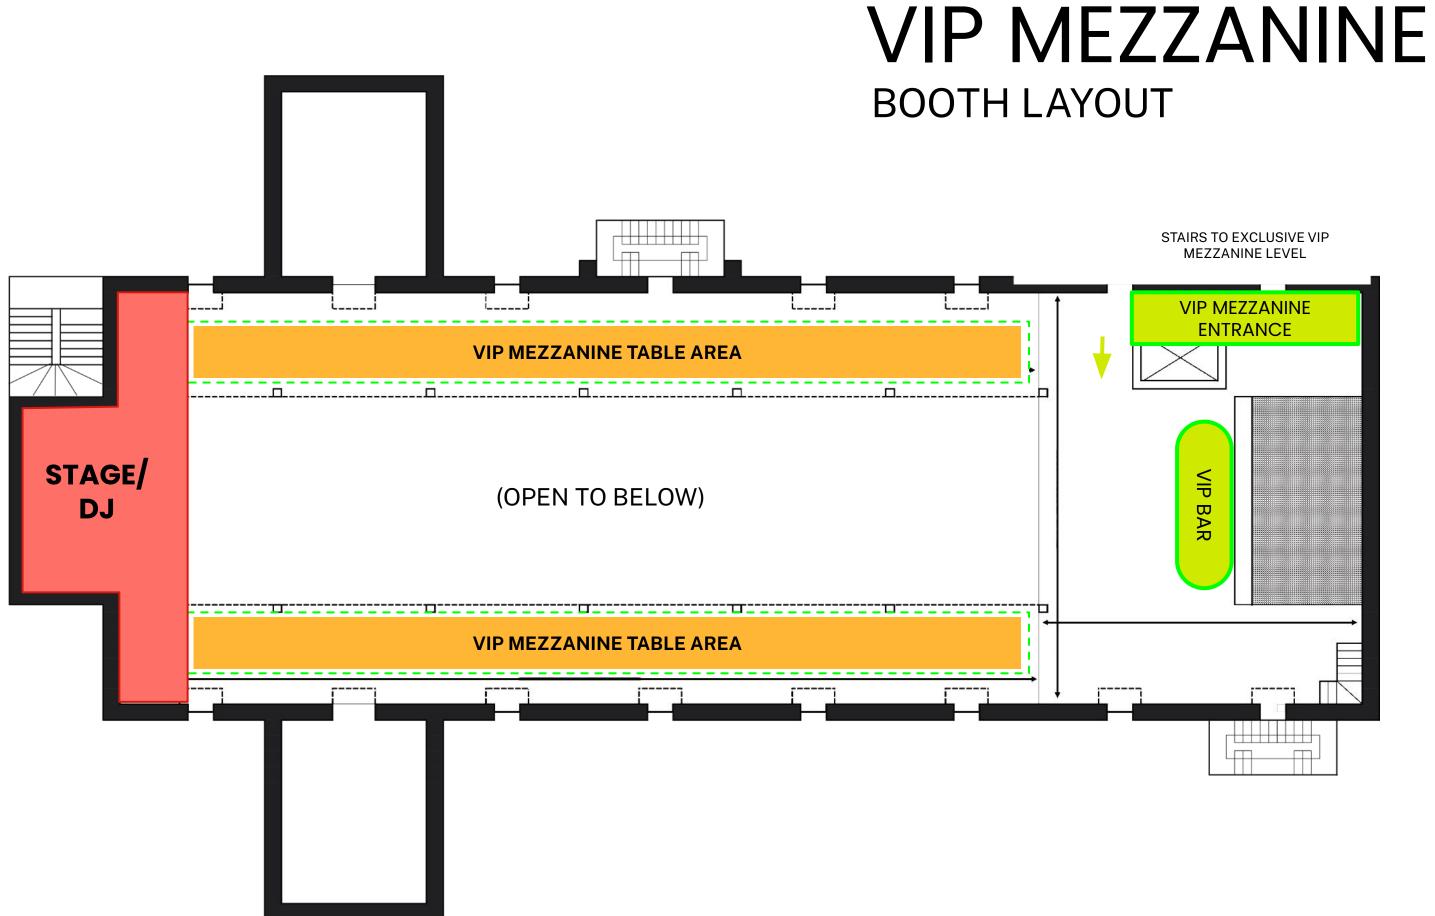

#### **MEZZANINE VIP TABLE (\$18,000)**

- 15 Table Tickets
- Private VIP Table & Seating
- **Dedicated VIP Host & Concierge**
- Dedicated VIP-only Area
- 5 x Premium Spirits
- 5 x Champagne
- VIP Expedited Entry
- VIP Gift Bag

#### **STAGE VIP LOUNGE (\$25,000)**

- 15 Table Tickets
- Private VIP Stage Table & Seating
- **Dedicated VIP Host & Concierge**
- Dedicated VIP-only Area
- 5 x Premium Spirits
- 5 x Champagne
- VIP Expedited Entry
- VIP Gift Bag