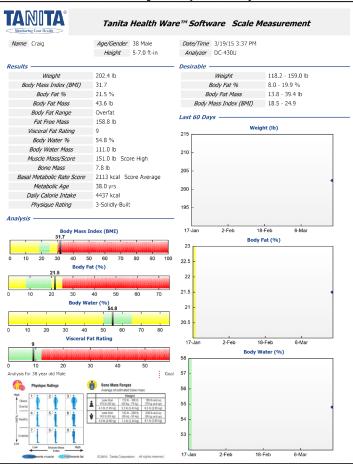

#### Features:

- Results in 20 seconds with readings for:
  - Weight
  - Impedance
  - FAT %
  - FAT Mass
  - Fat Free Mass
  - Metabolic Age\*
  - BMR\*
  - Muscle Mass\*
  - Visceral Fat Rating\*
  - Physique Rating\*
  - BMI
  - Bone Mass\*
  - Total Body Water %\*
  - Total Body Water Mass\*
- \*Available only for Adults 18-99
- ✓ Export data using the
- USB & RS-232 interface
  ✓ Built-in SD card facility
- automatically collects data
- ✓ Age Range: 5 99 years
- ✓ Multiple Modes
  - Weight Only Mode
  - Athlete Mode
  - Goal Setter Mode
  - Wrestler Mode
- √ User Friendly LED Lamp Navigation
- ✓ Dual frequency 6.25khz and 50kHz
- ✓ Compatible with Tanita Health Ware™ Software

# TANITA® Monitoring Your Health

#### Example: Health Ware™ Software Adult 18+ Body Composition printout



## Example: Printout Adult 18+

TANIITA



#### **Specifications:**

- ✓ Weight Capacity: 600 lb (270 kg)
- ✓ Weight Graduation: 0.2 lb / 100g
- Output Data Interface: USB (Type-B), RS-232
- ✓ Power Source: 7V (AC Adapter)(Included)
- √ 3 Year Warranty