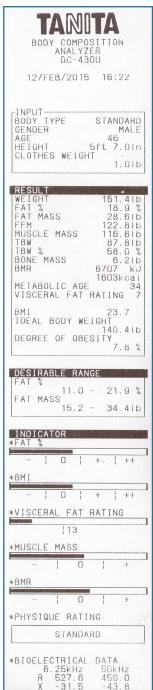

th readings for:
  - Weight
  - Impedance
  - FAT %
  - FAT Mass
  - Fat Free Mass
  - Metabolic Age\*
  - BMR\*
  - Muscle Mass\*
  - Visceral Fat Rating\*
  - Physique Rating\*
  - BMI
  - Bone Mass\*
  - Total Body Water %\*
  - Total Body Water Mass\*
- \*Available only for Adults 18-99
- ✓ Export data using the
- USB & RS-232 interface
  ✓ Built-in SD card facility
- automatically collects data
- ✓ Age Range: 5 99 years
- ✓ Multiple Modes
  - Weight Only Mode
  - Athlete Mode
  - Goal Setter Mode
  - Wrestler Mode
- √ User Friendly LED Lamp Navigation
- ✓ Dual frequency 6.25khz and 50kHz
- ✓ Compatible with Tanita Health Ware™ Software

# TANITA® Monitoring Your Health

#### Example: Health Ware™ Software Adult 18+ Body Composition printout



## Example: Printout Adult 18+

TANIITA



#### **Specifications:**

- ✓ Weight Capacity: 600 lb (270 kg)
- ✓ Weight Graduation: 0.2 lb / 100g
- Output Data Interface: USB (Type-B), RS-232
- ✓ Power Source: 7V (AC Adapter)(Included)
- √ 3 Year Warranty