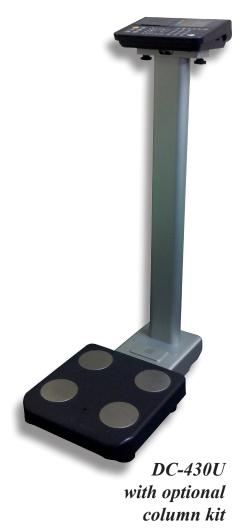

## DC-430U

#### THE STANDARD

#### TOTAL BODY COMPOSITION ANALYZER

The DC-430U incorporates the very latest in bioelectric impedance technology from the industry leader Tanita. Dual frequency testing provides an additional level of accuracy to our body composition analysis process. The DC-430U includes all the great features of earlier models including calculations for fat, muscle, bone, and water mass. Along with visceral fat, BMR, and a unique metabolic age assessment.

The versatility of the DC-430U allows it to be used for many applications. Weight loss & fitness settings, clinics & hospitals, research & university institutes, all can benefit from its unique **FDA cleared** technology. The DC-430U includes an exclusive kid's body fat analysis and judgment mode.