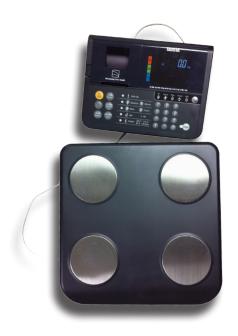

## DC-430U

### TOTAL BODY COMPOSITION ANALYZER

DC-430U

FDA Cleared Dual frequency bioelectric impedance provides enhanced analysis

Available with a pedestal option to create a sophisticated clinical package

EMR ready with high-speed digital outputs

#### TOTAL BODY COMPOSITION ANALYZER

The DC-430U incorporates the very latest in bioelectric impedance technology from the industry leader Tanita. Dual frequency testing provides an additional level of accuracy to our body composition analysis process. The DC-430U includes all the great features of earlier models including calculations for fat, muscle, bone, and water mass. Along with visceral fat, BMR, and a unique metabolic age assessment.

#### Features:

- Results in 20 seconds with readings for:
  - Weight
  - Impedance
  - FAT %
  - FAT Mass
  - Fat Free Mass
  - Metabolic Age\*
  - BMR\*
  - Muscle Mass\*
  - Visceral Fat Rating\*
  - Physique Rating\*
  - BMI
  - Bone Mass\*
  - Total Body Water %\*
  - Total Body Water Mass\*
- \*Available only for Adults 18-99
- ✓ Export data using the
- USB & RS-232 interface
  ✓ Built-in SD card facility
- automatically collects data
- ✓ Age Range: 5 99 years
- ✓ Multiple Modes
  - Weight Only Mode
  - Athlete Mode
  - Goal Setter Mode
  - Wrestler Mode
- √ User Friendly LED Lamp Navigation
- ✓ Dual frequency 6.25khz and 50kHz
- ✓ Compatible with Tanita Health Ware™ Software