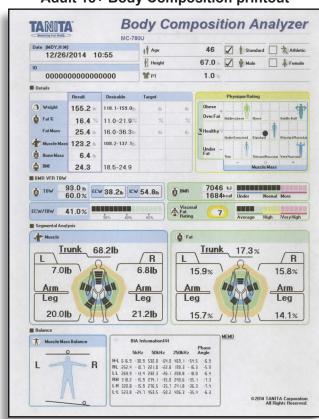

### SEGMENTAL MULTI FREQUENCY BODY COMPOSITION ANALYZER

The MC780U Multi Frequency Segmental Body Composition Analyzer is *FDA Cleared* and perfect for providing an instant analysis of a client's health and fitness status and monitoring their individual progress over time. The MC780U has been designed to be an interactive, stand-alone unit where clients can step on, input their personal data and take a measurement without specialist assistance. A full body composition analysis is performed in less than 20 seconds. The dual display console clearly shows the body composition measurement results and detailed segmental analysis in an easy-to-read illustrative format.

The measurement results are sent to a PC or transferred directly to a printer so full guidance notes can be printed for further discussion. All user data can be stored and used for detailed trend analysis using Tanita Health Ware™ Software or measurements can be stored on an SD card.

#### **Whole Body Composition Measurements:**

| $\checkmark$ | Weight | $\checkmark$ | Body fat % |  |
|--------------|--------|--------------|------------|--|
| ,            |        | ,            |            |  |

✓ Fat mass ✓ Fat free mass
✓ Muscle mass\* ✓ Total Body Water\*

✓ Extra Cellular Water\* ✓ Intra Cellular Water\*

✓ ECW/TBW ratio\* ✓ Body mass index ✓ Bone mass\* ✓ Physique rating\*

✓ Visceral fat rating\* ✓ Basal Metabolic Rate\*

✓ Muscle mass balance\*
\*Available only for Adults 18-99

- √ Fat % ✓ Fat mass ✓ Fat rating\*
- ✓ Muscle mass\* ✓ Muscle mass rating\*
- Reactance/resistance and phase angle