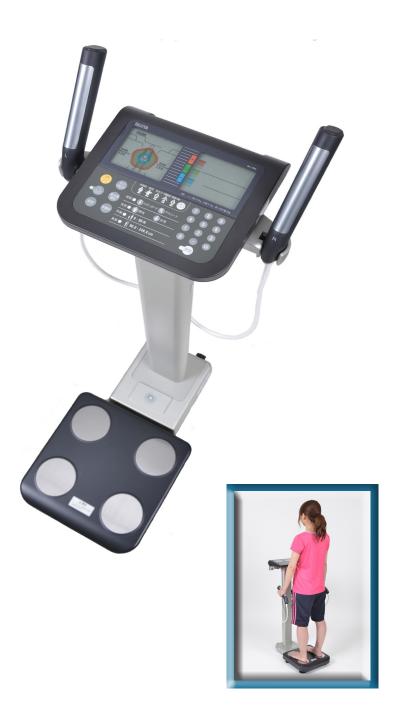

### SEGMENTAL MULTI FREQUENCY BODY COMPOSITION ANALYZER

The MC780U Multi Frequency Segmental Body Composition Analyzer is *FDA Cleared* and perfect for providing an instant analysis of a client's health and fitness status and monitoring their individual progress over time. The MC780U has been designed to be an interactive, stand-alone unit where clients can step on, input their personal data and take a measurement without specialist assistance. A full body composition analysis is performed in less than 20 seconds. The dual display console clearly shows the body composition measurement results and detailed segmental analysis in an easy-to-read illustrative format.

Easy-to-use - the interactive console guides the user through the personal data input without specialist assistance.

Body composition results are shown on an easy-to-read, extra large LCD dual display.

The measurement results are sent to a PC or transferred directly to a printer so full guidance notes can be printed for further discussion. All user data can be stored and used for detailed trend analysis using Tanita Health Ware™ Software or measurements can be stored on an SD card.