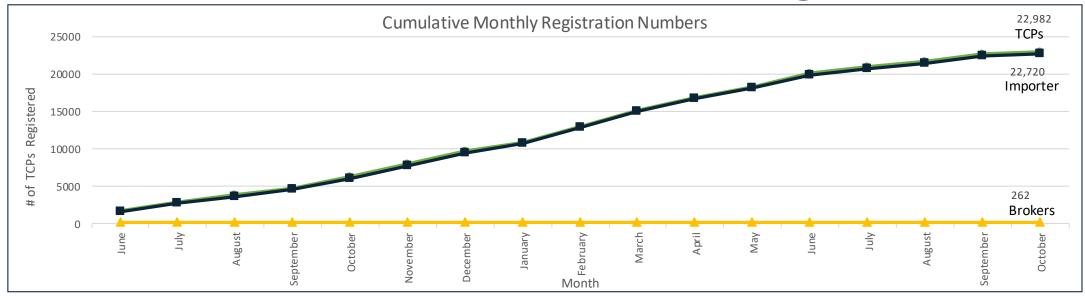

## Trade Chain Partner Portal Onboarding Status

| Registration Numbers |                             |                                               |                                                  |                  |        |           |         |        |
|----------------------|-----------------------------|-----------------------------------------------|--------------------------------------------------|------------------|--------|-----------|---------|--------|
|                      |                             | Last 2 weeks<br>(October 5th to October 18th) | Prior 2 weeks<br>(September 21st to October 4th) | Month over Month |        |           |         | Total  |
|                      |                             |                                               |                                                  | July             | August | September | October | Total  |
| All TCPs             |                             | 281                                           | 281                                              | 745              | 639    | 592       | 341     | 22,982 |
| Brokers              | All Brokers                 | 0                                             | 1                                                | 1                | 0      | 1         | 0       | 262    |
|                      | Top 30 Brokers (value)      | N/A                                           | N/A                                              | N/A              | N/A    | N/A       | N/A     | 30     |
| Importers            | All Importers               | 281                                           | 280                                              | 744              | 639    | 591       | 341     | 22,720 |
|                      | Top 3000 Importers (value)  | 12                                            | 6                                                | 16               | 20     | 18        | 13      | 1658   |
|                      | Top 3000 Importers (volume) | 19                                            | 9                                                | 22               | 19     | 20        | 21      | 1679   |
|                      | CSA Importers               | 1                                             | 0                                                | 0                | 0      | 0         | 1       | 84     |