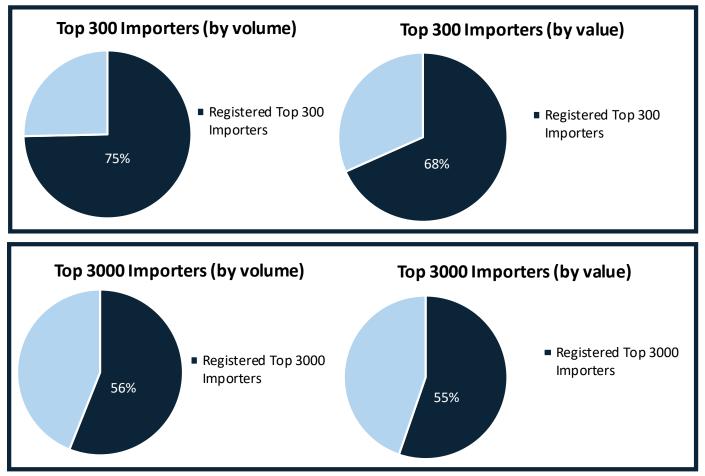

## Trade Chain Partner Portal Onboarding Status

| Registration Numbers |                             |                                               |                                                  |                  |        |           |         |        |
|----------------------|-----------------------------|-----------------------------------------------|--------------------------------------------------|------------------|--------|-----------|---------|--------|
|                      |                             | Last 2 weeks<br>(October 5th to October 18th) | Prior 2 weeks<br>(September 21st to October 4th) | Month over Month |        |           |         | Total  |
|                      |                             |                                               |                                                  | July             | August | September | October | Total  |
| All TCPs             |                             | 281                                           | 281                                              | 745              | 639    | 592       | 341     | 22,982 |
| Brokers              | All Brokers                 | 0                                             | 1                                                | 1                | 0      | 1         | 0       | 262    |
|                      | Top 30 Brokers (value)      | N/A                                           | N/A                                              | N/A              | N/A    | N/A       | N/A     | 30     |
| Importers            | All Importers               | 281                                           | 280                                              | 744              | 639    | 591       | 341     | 22,720 |
|                      | Top 3000 Importers (value)  | 12                                            | 6                                                | 16               | 20     | 18        | 13      | 1658   |
|                      | Top 3000 Importers (volume) | 19                                            | 9                                                | 22               | 19     | 20        | 21      | 1679   |
|                      | CSA Importers               | 1                                             | 0                                                | 0                | 0      | 0         | 1       | 84     |

Key Notes and Assumptions:

Updated October 19th, 2022

• Top 30 Brokers (by value) make up > 80% of Total Broker Accounts Receivable (A/R) Value. Top 3000 Importers (value) make up > 80% of Total Importer A/R.

• Top 30 Brokers make up > 80% of Total Broker Volume and Top 3000 Importers make up 79% of Total Importer Volume .