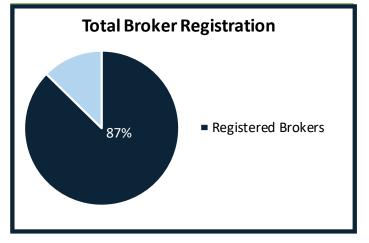

## Trade Chain Partner Portal Onboarding Status

| Registration Numbers |                             |                                               |                                                  |                  |        |           |         |        |
|----------------------|-----------------------------|-----------------------------------------------|--------------------------------------------------|------------------|--------|-----------|---------|--------|
|                      |                             | Last 2 weeks<br>(October 5th to October 18th) | Prior 2 weeks<br>(September 21st to October 4th) | Month over Month |        |           |         | Total  |
|                      |                             |                                               |                                                  | July             | August | September | October | Total  |
| All TCPs             |                             | 281                                           | 281                                              | 745              | 639    | 592       | 341     | 22,982 |
| Brokers              | All Brokers                 | 0                                             | 1                                                | 1                | 0      | 1         | 0       | 262    |
|                      | Top 30 Brokers (value)      | N/A                                           | N/A                                              | N/A              | N/A    | N/A       | N/A     | 30     |
| Importers            | All Importers               | 281                                           | 280                                              | 744              | 639    | 591       | 341     | 22,720 |
|                      | Top 3000 Importers (value)  | 12                                            | 6                                                | 16               | 20     | 18        | 13      | 1658   |
|                      | Top 3000 Importers (volume) | 19                                            | 9                                                | 22               | 19     | 20        | 21      | 1679   |
|                      | CSA Importers               | 1                                             | 0                                                | 0                | 0      | 0         | 1       | 84     |

Key Notes and Assumptions:

Updated October 19th, 2022

• Top 30 Brokers (by value) make up > 80% of Total Broker Accounts Receivable (A/R) Value. Top 3000 Importers (value) make up > 80% of Total Importer A/R.

• Top 30 Brokers make up > 80% of Total Broker Volume and Top 3000 Importers make up 79% of Total Importer Volume .