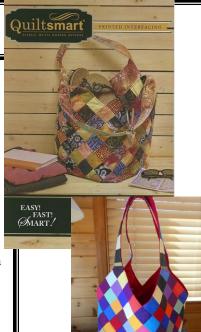

### MONDO BAG

Wed, October 26 – 9 until noon Wed, November 2 – 9 until noon

A great bag to own! Easy construction, roomy, comfortable bag using Quiltsmart Grid Interfacing Technique. Join Joanne and make this bag in two classes. A few samples are shown on the right.

You can pick up the class supply list when you sign up.

Class: \$30.00