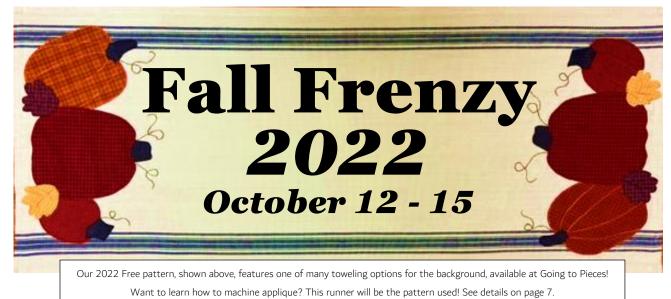

### It's FALL FRENZY time again!

Such a fun and easy shop hop with something for everyone!

Visit all FIVE shops and you will be entered into a drawing for the GRAND PRIZE of \$125 (\$25 gift card from all 5 shops)! Drawings will also include FIVE \$50 gift cards and FIVE \$25 gift cards! AND...A free pattern will be given from each of these participating shops:

#### **Beginning Machine Applique**

Wednesday, October 12 – 9 until noon

Machine applique is an "instant gratification" art. It's fast, impressive, and oh so much fun! Once you learn the trick, you can make many beautiful projects, both large and small. Join Joanne and learn the tricks to make your project look professional! You will be appliqueing the runner below, which is done on toweling with beautiful flannel.