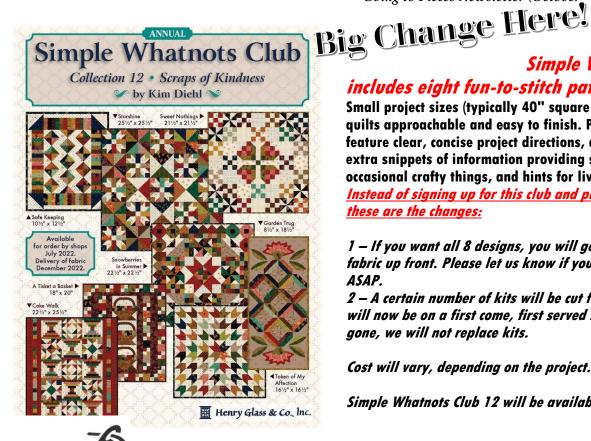

**Class: \$15** 

Simple Whatnots Club 12

includes eight fun-to-stitch patchwork quilts.

Small project sizes (typically 40" square or less) make these quilts approachable and easy to finish. Pattern handouts feature clear, concise project directions, and often include extra snippets of information providing sewing tips, recipes, occasional crafty things, and hints for living with guilts. Instead of signing up for this club and picking up each month, these are the changes:

1 – If you want all 8 designs, you will get the patterns and fabric up front. Please let us know if you want this option ASAP.

2 - A certain number of kits will be cut for all 8 designs. These will now be on a first come, first served basis. When they are gone, we will not replace kits.

Cost will vary, depending on the project.

Simple Whatnots Club 12 will be available in January, 2023.