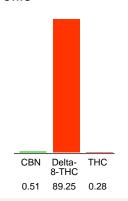

### Cannabinoid Profile by HPLC

0.28%

Calculated THC Yield

0.00%

Calculated CBD Yield

| Cannabinoid                                       | % wt  | mg/unit |
|---------------------------------------------------|-------|---------|
| CBN                                               | 0.51  | 10.2    |
| Delta-8-THC                                       | 89.25 | 1785.0  |
| THC                                               | 0.28  | 5.6     |
| Total Cannabinoids                                | 90.04 | 1800.8  |
| Calculated THC Yield                              | 0.28  | 5.60    |
| Calculated CBD Yield                              | 0.00  | 0.00    |
| Calculated Maximum THC Yield = THC + 0.877 * THCA |       |         |