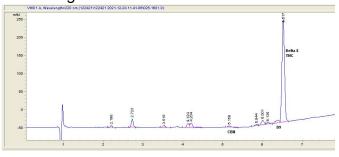

### Cannabinoid Profile by HPLC

0.28%

Calculated THC Yield

0.00%

Calculated CBD Yield

| Cannabinoid                                       | % wt  | mg/unit |
|---------------------------------------------------|-------|---------|
| CBN                                               | 0.51  | 10.2    |
| Delta-8-THC                                       | 89.25 | 1785.0  |
| THC                                               | 0.28  | 5.6     |
| Total Cannabinoids                                | 90.04 | 1800.8  |
| Calculated THC Yield                              | 0.28  | 5.60    |
| Calculated CBD Yield                              | 0.00  | 0.00    |
| Calculated Maximum THC Yield = THC + 0.877 * THCA |       |         |