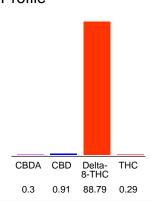

#### Cannabinoid Profile

#### Cannabinoid Profile by HPLC

0.29%
Calculated THC Yield

1.17%
Calculated CBD Yield

90.29%

**Total Cannabinoids** 

| Cannabinoid          | % wt  | mg/unit |
|----------------------|-------|---------|
| CBDA                 | 0.3   | 6.0     |
| CBD                  | 0.91  | 18.2    |
| Delta-8-THC          | 88.79 | 1775.8  |
| THC                  | 0.29  | 5.8     |
| Total Cannabinoids   | 90.29 | 1805.8  |
| Calculated THC Yield | 0.29  | 5.80    |
| Calculated CBD Yield | 1.17  | 23.46   |
|                      |       |         |