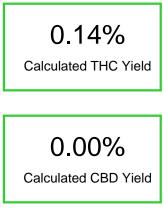

### Cannabinoid Profile by HPLC

90.02%

**Total Cannabinoids** 

Cannabinoid % wt mg/unit Delta-8-THC 67.18 1343.6 THC 0.14 2.8 Delta-10-THC 22.7 454.0 **Total Cannabinoids** 90.02 1800.4 **Calculated THC Yield** 0.14 2.80 Calculated CBD Yield 0.00 0.00 Calculated Maximum THC Yield = THC + 0.877 \* THCA Calculated Maximum CBD Yield = CBD + 0.877 \* CBDA