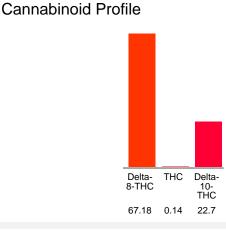

### Cannabinoid Profile by HPLC

90.02%

**Total Cannabinoids** 

Cannabinoid % wt mg/unit Delta-8-THC 67.18 1343.6 THC 0.14 2.8 Delta-10-THC 22.7 454.0 **Total Cannabinoids** 90.02 1800.4 **Calculated THC Yield** 0.14 2.80 Calculated CBD Yield 0.00 0.00 Calculated Maximum THC Yield = THC + 0.877 \* THCA Calculated Maximum CBD Yield = CBD + 0.877 \* CBDA