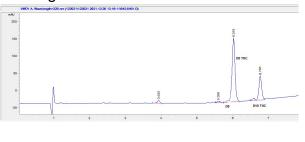

#### Chromatogram

### Cannabinoid Profile by HPLC

90.02%

**Total Cannabinoids** 

Cannabinoid % wt mg/unit Delta-8-THC 67.18 1343.6 THC 0.14 2.8 Delta-10-THC 22.7 454.0 **Total Cannabinoids** 90.02 1800.4 **Calculated THC Yield** 0.14 2.80 Calculated CBD Yield 0.00 0.00 Calculated Maximum THC Yield = THC + 0.877 \* THCA Calculated Maximum CBD Yield = CBD + 0.877 \* CBDA