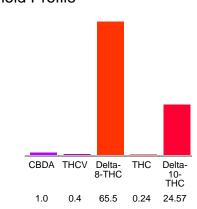

### Cannabinoid Profile

### Cannabinoid Profile by HPLC

0.24%
Calculated THC Yield

0.88% Calculated CBD Yield

91.71%

Total Cannabinoids

| Cannabinoid                    | % wt              | mg/g  |
|--------------------------------|-------------------|-------|
| CBDA                           | 1.0               | 10.0  |
| THCV                           | 0.4               | 4.0   |
| Delta-8-THC                    | 65.5              | 655.0 |
| THC                            | 0.24              | 2.4   |
| Delta-10-THC                   | 24.57             | 245.7 |
| Total Cannabinoids             | 91.71             | 917.1 |
| Calculated THC Yield           | 0.24              | 2.40  |
| Calculated CBD Yield           | 0.88              | 8.77  |
| Calaulata d Maudanua TUC Viald | TUO : 0.077 * TUO |       |