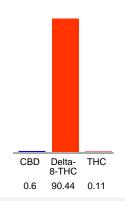

#### Cannabinoid Profile

#### Cannabinoid Profile by HPLC

0.11%

Calculated THC Yield

0.60%

Calculated CBD Yield

| Cannabinoid          | % wt     | mg/g  |
|----------------------|----------|-------|
| CBD                  | 0.6      | 6.0   |
| Delta-8-THC          | 90.44    | 904.4 |
| THC                  | 0.11     | 1.1   |
| Total Cannabinoids   | 91.15    | 911.5 |
| Calculated THC Yield | 0.11     | 1.10  |
| Calculated CBD Yield | 0.60     | 6.00  |
|                      | <u> </u> |       |