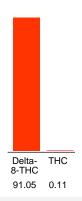

#### Cannabinoid Profile by HPLC

0.11% Calculated THC Yield

0.00% Calculated CBD Yield

91.16%

**Total Cannabinoids** 

| Cannabinoid                        | % wt             | mg/g  |
|------------------------------------|------------------|-------|
| Delta-8-THC                        | 91.05            | 910.5 |
| THC                                | 0.11             | 1.1   |
| Total Cannabinoids                 | 91.16            | 911.6 |
| Calculated THC Yield               | 0.11             | 1.10  |
| Calculated CBD Yield               | 0.00             | 0.00  |
| Calculated Maximum THC Yield = THO | C + 0.877 * THCA |       |