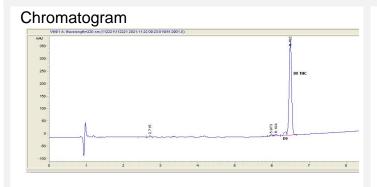

#### Cannabinoid Profile by HPLC

0.11% Calculated THC Yield

0.00% Calculated CBD Yield

91.16%

**Total Cannabinoids** 

| Cannabinoid                        | % wt             | mg/g  |
|------------------------------------|------------------|-------|
| Delta-8-THC                        | 91.05            | 910.5 |
| THC                                | 0.11             | 1.1   |
| Total Cannabinoids                 | 91.16            | 911.6 |
| Calculated THC Yield               | 0.11             | 1.10  |
| Calculated CBD Yield               | 0.00             | 0.00  |
| Calculated Maximum THC Yield = THO | C + 0.877 * THCA |       |