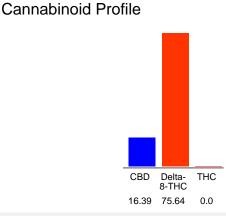

### Cannabinoid Profile by HPLC

16.39% Calculated CBD Yield

92.03%

**Total Cannabinoids** 

| Cannabinoid                                       | % wt  | mg/g   |
|---------------------------------------------------|-------|--------|
| CBD                                               | 16.39 | 163.9  |
| Delta-8-THC                                       | 75.64 | 756.4  |
| THC                                               | 0.0   | 0.0    |
| Total Cannabinoids                                | 92.03 | 920.3  |
| Calculated THC Yield                              | 0.00  | 0.00   |
| Calculated CBD Yield                              | 16.39 | 163.90 |
| Calculated Maximum THC Yield = THC + 0.877 * THCA |       |        |
| Calculated Maximum CBD Yield = CBD + 0.877 * CBDA |       |        |