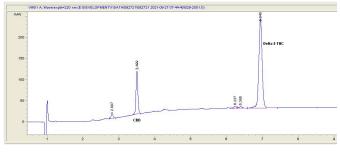

#### Chromatogram

### Cannabinoid Profile by HPLC

16.39% Calculated CBD Yield

92.03%

**Total Cannabinoids** 

| Cannabinoid                                       | % wt  | mg/g   |
|---------------------------------------------------|-------|--------|
| CBD                                               | 16.39 | 163.9  |
| Delta-8-THC                                       | 75.64 | 756.4  |
| THC                                               | 0.0   | 0.0    |
| Total Cannabinoids                                | 92.03 | 920.3  |
| Calculated THC Yield                              | 0.00  | 0.00   |
| Calculated CBD Yield                              | 16.39 | 163.90 |
| Calculated Maximum THC Yield = THC + 0.877 * THCA |       |        |
| Calculated Maximum CBD Yield = CBD + 0.877 * CBDA |       |        |