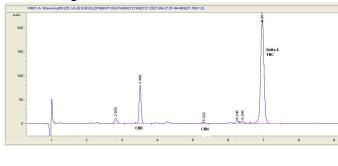

#### Chromatogram

### Cannabinoid Profile by HPLC

13.81% Calculated CBD Yield

91.34% Total Cannabinoids

| Cannabinoid                                       | % wt  | mg/g   |
|---------------------------------------------------|-------|--------|
| CBD                                               | 13.81 | 138.1  |
| CBN                                               | 0.2   | 2.0    |
| Delta-8-THC                                       | 77.33 | 773.3  |
| ТНС                                               | 0.0   | 0.0    |
| Total Cannabinoids                                | 91.34 | 913.4  |
| Calculated THC Yield                              | 0.00  | 0.00   |
| Calculated CBD Yield                              | 13.81 | 138.10 |
| Calculated Maximum THC Yield = THC + 0.877 * THCA |       |        |
| Calculated Maximum CBD Yield = CBD + 0.877 * CBDA |       |        |