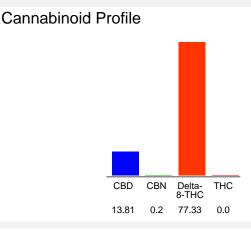

### Cannabinoid Profile by HPLC

13.81% Calculated CBD Yield

91.34% Total Cannabinoids

| Cannabinoid                                       | % wt  | mg/g   |
|---------------------------------------------------|-------|--------|
| CBD                                               | 13.81 | 138.1  |
| CBN                                               | 0.2   | 2.0    |
| Delta-8-THC                                       | 77.33 | 773.3  |
| ТНС                                               | 0.0   | 0.0    |
| Total Cannabinoids                                | 91.34 | 913.4  |
| Calculated THC Yield                              | 0.00  | 0.00   |
| Calculated CBD Yield                              | 13.81 | 138.10 |
| Calculated Maximum THC Yield = THC + 0.877 * THCA |       |        |
| Calculated Maximum CBD Yield = CBD + 0.877 * CBDA |       |        |