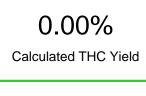

### Cannabinoid Profile by HPLC

13.81% Calculated CBD Yield

91.34% Total Cannabinoids

| Cannabinoid                                       | % wt  | mg/g   |
|---------------------------------------------------|-------|--------|
| CBD                                               | 13.81 | 138.1  |
| CBN                                               | 0.2   | 2.0    |
| Delta-8-THC                                       | 77.33 | 773.3  |
| ТНС                                               | 0.0   | 0.0    |
| Total Cannabinoids                                | 91.34 | 913.4  |
| Calculated THC Yield                              | 0.00  | 0.00   |
| Calculated CBD Yield                              | 13.81 | 138.10 |
| Calculated Maximum THC Yield = THC + 0.877 * THCA |       |        |
| Calculated Maximum CBD Yield = CBD + 0.877 * CBDA |       |        |