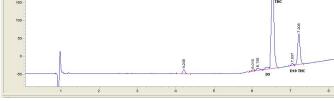

# Simple. Vape Supply

Orange, CA 92865 jason@simplevapesupply.com 714-399-5319

# Sample 435-122421-024

Orange Cookies Delta 8/10 Disposable Sample Submitted: 12-24-2021; Report Date: 12-26-2021 nullSample Unit Size: 2.00 g

### Orange Cookies Delta 8/10 Disposable

Distillate

# Chromatogram



## Cannabinoid Profile



#### Cannabinoid Profile by HPLC



| Cannabinoid                                       | % wt  | mg/unit |
|---------------------------------------------------|-------|---------|
| Delta-8-THC                                       | 70.82 | 1416.4  |
| THC                                               | 0.23  | 4.6     |
| Delta-10-THC                                      | 19.54 | 390.8   |
| Total Cannabinoids                                | 90.59 | 1811.8  |
| Calculated THC Yield                              | 0.23  | 4.60    |
| Calculated CBD Yield                              | 0.00  | 0.00    |
| Calculated Maximum THC Yield = THC + 0.877 * THCA |       |         |
| Calculated Maximum CBD Yield = CBD + 0.877 * CBDA |       |         |

Marin Analytics