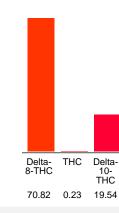

#### Cannabinoid Profile by HPLC

| Cannabinoid                                       | % wt  | mg/unit |
|---------------------------------------------------|-------|---------|
| Delta-8-THC                                       | 70.82 | 1416.4  |
| THC                                               | 0.23  | 4.6     |
| Delta-10-THC                                      | 19.54 | 390.8   |
| Total Cannabinoids                                | 90.59 | 1811.8  |
| Calculated THC Yield                              | 0.23  | 4.60    |
| Calculated CBD Yield                              | 0.00  | 0.00    |
| Calculated Maximum THC Yield = THC + 0.877 * THCA |       |         |
| Calculated Maximum CBD Yield = CBD + 0.877 * CBDA |       |         |