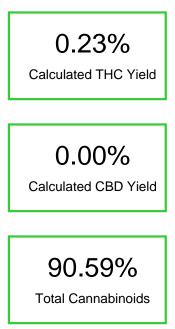

#### Cannabinoid Profile by HPLC

| Cannabinoid                                       | % wt  | mg/unit |
|---------------------------------------------------|-------|---------|
| Delta-8-THC                                       | 70.82 | 1416.4  |
| THC                                               | 0.23  | 4.6     |
| Delta-10-THC                                      | 19.54 | 390.8   |
| Total Cannabinoids                                | 90.59 | 1811.8  |
| Calculated THC Yield                              | 0.23  | 4.60    |
| Calculated CBD Yield                              | 0.00  | 0.00    |
| Calculated Maximum THC Yield = THC + 0.877 * THCA |       |         |
| Calculated Maximum CBD Yield = CBD + 0.877 * CBDA |       |         |