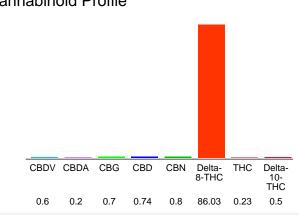

#### Cannabinoid Profile

#### Cannabinoid Profile by HPLC

0.23% Calculated THC Yield

0.92% Calculated CBD Yield

89.80%

**Total Cannabinoids** 

| Cannabinoid          | % wt  | mg/unit |
|----------------------|-------|---------|
| CBDV                 | 0.6   | 12.0    |
| CBDA                 | 0.2   | 4.0     |
| CBG                  | 0.7   | 14.0    |
| CBD                  | 0.74  | 14.8    |
| CBN                  | 0.8   | 16.0    |
| Delta-8-THC          | 86.03 | 1720.6  |
| THC                  | 0.23  | 4.6     |
| Delta-10-THC         | 0.5   | 10.0    |
| Total Cannabinoids   | 89.80 | 1796.0  |
| Calculated THC Yield | 0.23  | 4.60    |
| Calculated CBD Yield | 0.92  | 18.31   |