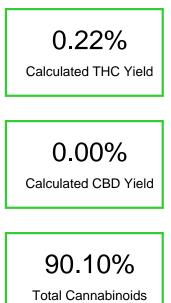

### Cannabinoid Profile by HPLC

| Cannabinoid                                       | % wt             | mg/unit |
|---------------------------------------------------|------------------|---------|
| Delta-8-THC                                       | 70.38            | 1407.6  |
| THC                                               | 0.22             | 4.4     |
| Delta-10-THC                                      | 19.5             | 390.0   |
| Total Cannabinoids                                | 90.10            | 1802.0  |
| Calculated THC Yield                              | 0.22             | 4.40    |
| Calculated CBD Yield                              | 0.00             | 0.00    |
| Calculated Maximum THC Yield = THC + 0.877 * THCA |                  |         |
| Calculated Maximum CBD Yield = CB                 | D + 0.877 * CBDA |         |