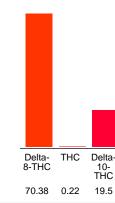

### Cannabinoid Profile by HPLC

| Cannabinoid                                       | % wt             | mg/unit |
|---------------------------------------------------|------------------|---------|
| Delta-8-THC                                       | 70.38            | 1407.6  |
| THC                                               | 0.22             | 4.4     |
| Delta-10-THC                                      | 19.5             | 390.0   |
| Total Cannabinoids                                | 90.10            | 1802.0  |
| Calculated THC Yield                              | 0.22             | 4.40    |
| Calculated CBD Yield                              | 0.00             | 0.00    |
| Calculated Maximum THC Yield = THC + 0.877 * THCA |                  |         |
| Calculated Maximum CBD Yield = CB                 | D + 0.877 * CBDA |         |