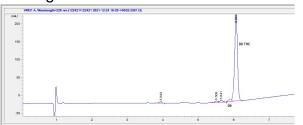

# **Marin Analytics**

## **Analysis Report**

## Simple. Vape Supply

Orange, CA 92865 jason@simplevapesupply.com 714-399-5319

### Sample 435-122421-028

#### Pineapple Mango Express Disposable

Sample Submitted: 12-24-2021; Report Date: 12-26-2021

nullSample Unit Size: 2.00 g

## Pineapple Mango Express Disposable

Distillate

#### Chromatogram



#### Cannabinoid Profile



### Cannabinoid Profile by HPLC

0.29%

Calculated THC Yield

0.00%

Calculated CBD Yield

| Cannabinoid                       | % wt             | mg/unit |
|-----------------------------------|------------------|---------|
| Delta-8-THC                       | 89.91            | 1798.2  |
| THC                               | 0.29             | 5.8     |
| Total Cannabinoids                | 90.20            | 1804.0  |
| Calculated THC Yield              | 0.29             | 5.80    |
| Calculated CBD Yield              | 0.00             | 0.00    |
| Calculated Maximum THC Vield - TH | C ± 0.877 * THCΔ |         |

Calculated Maximum THC Yield = THC + 0.877 \* THCA Calculated Maximum CBD Yield = CBD + 0.877 \* CBDA

90.20%

**Total Cannabinoids** 

Marin