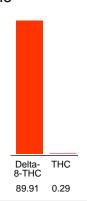

#### Cannabinoid Profile

### Cannabinoid Profile by HPLC

0.29%

Calculated THC Yield

0.00%

Calculated CBD Yield

| Cannabinoid                       | % wt             | mg/unit |
|-----------------------------------|------------------|---------|
| Delta-8-THC                       | 89.91            | 1798.2  |
| THC                               | 0.29             | 5.8     |
| Total Cannabinoids                | 90.20            | 1804.0  |
| Calculated THC Yield              | 0.29             | 5.80    |
| Calculated CBD Yield              | 0.00             | 0.00    |
| Calculated Maximum THC Vield - TH | C ± 0.877 * THCΔ |         |