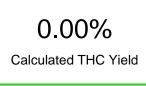

### Cannabinoid Profile by HPLC

2.67% Calculated CBD Yield

2.70%

Total Cannabinoids

| Cannabinoid                                       | % wt | mg/ml | mg/unit |
|---------------------------------------------------|------|-------|---------|
| CBDA                                              | 0.08 | 0.752 | 22.72   |
| CBD                                               | 2.6  | 24.44 | 738.4   |
| CBN                                               | 0.02 | 0.188 | 5.68    |
| Total Cannabinoids                                | 2.70 | 25.4  | 766.8   |
| Calculated THC<br>Yield                           | 0.00 | 0.00  | 0.00    |
| Calculated CBD<br>Yield                           | 2.67 | 25.10 | 758.33  |
| Calculated Maximum THC Yield = THC + 0.877 * THCA |      |       |         |