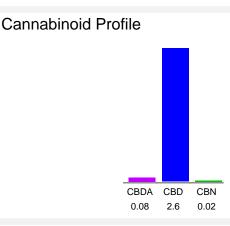

### Cannabinoid Profile by HPLC

2.67% Calculated CBD Yield

2.70%

Total Cannabinoids

| Cannabinoid                                       | % wt | mg/ml | mg/unit |
|---------------------------------------------------|------|-------|---------|
| CBDA                                              | 0.08 | 0.752 | 22.72   |
| CBD                                               | 2.6  | 24.44 | 738.4   |
| CBN                                               | 0.02 | 0.188 | 5.68    |
| Total Cannabinoids                                | 2.70 | 25.4  | 766.8   |
| Calculated THC<br>Yield                           | 0.00 | 0.00  | 0.00    |
| Calculated CBD<br>Yield                           | 2.67 | 25.10 | 758.33  |
| Calculated Maximum THC Yield = THC + 0.877 * THCA |      |       |         |