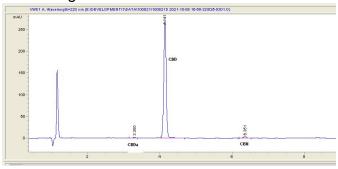

#### Chromatogram

### Cannabinoid Profile by HPLC

2.67% Calculated CBD Yield

2.70%

Total Cannabinoids

| Cannabinoid                                       | % wt | mg/ml | mg/unit |
|---------------------------------------------------|------|-------|---------|
| CBDA                                              | 0.08 | 0.752 | 22.72   |
| CBD                                               | 2.6  | 24.44 | 738.4   |
| CBN                                               | 0.02 | 0.188 | 5.68    |
| Total Cannabinoids                                | 2.70 | 25.4  | 766.8   |
| Calculated THC<br>Yield                           | 0.00 | 0.00  | 0.00    |
| Calculated CBD<br>Yield                           | 2.67 | 25.10 | 758.33  |
| Calculated Maximum THC Yield = THC + 0.877 * THCA |      |       |         |